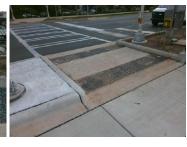

0.1 Yes

Yes 24.0 Yes 0.0

Intersection ID: 7770 Main Street: E ARROWHEAD DR Cross Street: N\_TRYON\_ST Location: S **ADA ID: 548F67DDC6D8** Curb Cut Type: MedianRefuge2 Initial Pass/Fail: Pass **Overall Compliance: No Severity Score:** 15

## Field Measurements/Component Compliance

Data Compliance

**48.0 Yes** Gutter 1 Ponding?

Description

Grind Gutter Lip.

Possible Solutions:

Surveyor Notes:

N/A

PROW/ADA:

N/A

| Yes | Refuge 1 Width (In)  | 121.0 | No  | Gutter 1 Lip Ht (In) |
|-----|----------------------|-------|-----|----------------------|
| Yes | Refuge 1 Slope (%)   | 0.4   | Yes | Gutter 1 Slope (%)   |
| Yes | Refuge 1 X Slope (%) | 0.1   | Yes | Gutter 1 X Slope (%) |
| N/A | Painted X Walk1?     | Yes   | Yes | DWS 1 Provided?      |
| N/A | X Walk 1 Direction   | То Е  | Yes | DWS 1 Contrast?      |
| N/A | X Walk 1 Width (In)  | 122.0 | Yes | DWS 1 Length (In)    |
| N/A | Road 1 Slope (%)     | 0.0   | Yes | DWS 1 Full Width?    |
| N/A | Road 1 X Slope (%)   | 1.6   | Yes | DWS 1 Offset (In)    |
|     |                      |       |     |                      |
| Yes | Refuge 2 Length (In) | 48.0  | Yes | Gutter 2 Ponding?    |
| Yes | Refuge 2 Width (In)  | 121.0 | Yes | Gutter 2 Lip Ht (In) |
| Yes | Refuge 2 Slope (%)   | 0.5   | Yes | Gutter 2 Slope (%)   |
| Yes | Refuge 2 X Slope (%) | 0.6   | Yes | Gutter 2 X Slope (%) |
| N/A | Painted X Walk2?     | No    | Yes | DWS 2 Provided?      |
| N/A | X Walk 2 Direction   | To W  | Yes | DWS 2 Contrast?      |
| N/A | X Walk 2 Width (In)  | N/A   | Yes | DWS 2 Length (In)    |
| N/A | Road 2 Slope (%)     | 0.2   | Yes | DWS 2 Full Width?    |
| N/A | Road 2 X Slope (%)   | 0.2   | Yes | DWS 2 Offset (In)    |
|     |                      |       |     |                      |
| N/A | Refuge 3 Length (in) | N/A   | N/A | Gutter 3 Ponding?    |
| N/A | Refuge 3 Width (in)  | N/A   | N/A | Gutter 3 Lip Ht (in) |
| N/A | Refuge 3 Slope (%)   | N/A   | N/A | Gutter 3 Slope (%)   |
| N/A | Refuge 3 XSlope (%)  | N/A   | N/A | Gutter 3 XSlope (%)  |
| N/A | Painted X Walk3?     | No    | N/A | DWS 3 Provided?      |
|     |                      |       |     |                      |