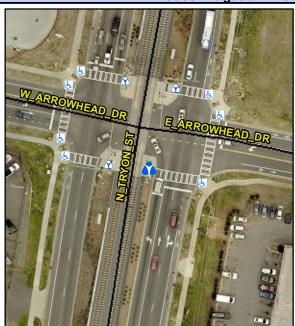

0.1 Yes

Yes 24.0 Yes 0.0

Intersection ID: 7770 Main Street: E ARROWHEAD DR Cross Street: N\_TRYON\_ST Location: S **ADA ID: 548F67DDC6D8** Curb Cut Type: MedianRefuge2 Initial Pass/Fail: Pass **Overall Compliance: No Severity Score:** 15