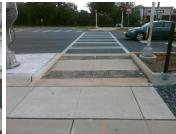

0.1 Yes

Yes 24.0 Yes 0.0

Intersection ID: 7770 Main Street: E ARROWHEAD DR Cross Street: N\_TRYON\_ST Location: S **ADA ID: 548F67DDC6D8** Curb Cut Type: MedianRefuge2 Initial Pass/Fail: Pass **Overall Compliance: No Severity Score:** 15

## Field Measurements/Component Compliance

Data Compliance

**48.0 Yes** Gutter 1 Ponding?

Description

Grind Gutter Lip.

Possible Solutions:

Surveyor Notes:

N/A

PROW/ADA:

N/A

| Yes | Refuge 1 Width (In)  | 121.0 | No  | Gutter 1 Lip Ht (In) |
|-----|----------------------|-------|-----|----------------------|
| Yes | Refuge 1 Slope (%)   | 0.4   | Yes | Gutter 1 Slope (%)   |
| Yes | Refuge 1 X Slope (%) | 0.1   | Yes | Gutter 1 X Slope (%) |
| N/A | Painted X Walk1?     | Yes   | Yes | DWS 1 Provided?      |
| N/A | X Walk 1 Direction   | То Е  | Yes | DWS 1 Contrast?      |
| N/A | X Walk 1 Width (In)  | 122.0 | Yes | DWS 1 Length (In)    |
| N/A | Road 1 Slope (%)     | 0.0   | Yes | DWS 1 Full Width?    |
| N/A | Road 1 X Slope (%)   | 1.6   | Yes | DWS 1 Offset (In)    |
|     |                      |       |     |                      |
| Yes | Refuge 2 Length (In) | 48.0  | Yes | Gutter 2 Ponding?    |
| Yes | Refuge 2 Width (In)  | 121.0 | Yes | Gutter 2 Lip Ht (In) |
| Yes | Refuge 2 Slope (%)   | 0.5   | Yes | Gutter 2 Slope (%)   |
| Yes | Refuge 2 X Slope (%) | 0.6   | Yes | Gutter 2 X Slope (%) |
| N/A | Painted X Walk2?     | No    | Yes | DWS 2 Provided?      |
| N/A | X Walk 2 Direction   | To W  | Yes | DWS 2 Contrast?      |
| N/A | X Walk 2 Width (In)  | N/A   | Yes | DWS 2 Length (In)    |
| N/A | Road 2 Slope (%)     | 0.2   | Yes | DWS 2 Full Width?    |
| N/A | Road 2 X Slope (%)   | 0.2   | Yes | DWS 2 Offset (In)    |
|     |                      |       |     |                      |
| N/A | Refuge 3 Length (in) | N/A   | N/A | Gutter 3 Ponding?    |
| N/A | Refuge 3 Width (in)  | N/A   | N/A | Gutter 3 Lip Ht (in) |
| N/A | Refuge 3 Slope (%)   | N/A   | N/A | Gutter 3 Slope (%)   |
| N/A | Refuge 3 XSlope (%)  | N/A   | N/A | Gutter 3 XSlope (%)  |
| N/A | Painted X Walk3?     | No    | N/A | DWS 3 Provided?      |
|     |                      |       |     |                      |