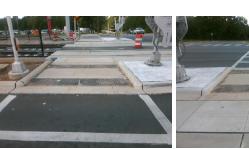

0.1 Yes

Yes 24.0 Yes 0.0

Intersection ID: 7770 Main Street: E ARROWHEAD DR Cross Street: N\_TRYON\_ST Location: S **ADA ID: 548F67DDC6D8** Curb Cut Type: MedianRefuge2 Initial Pass/Fail: Pass **Overall Compliance: No Severity Score:** 15

## Field Measurements/Component Compliance

Data Compliance

**48.0 Yes** Gutter 1 Ponding?

Description

Grind Gutter Lip.

Possible Solutions:

Surveyor Notes:

N/A

PROW/ADA:

N/A

| Yes | Refuge 1 Width (In)  | 121.0 | No  | Gutter 1 Lip Ht (In) |
|-----|----------------------|-------|-----|----------------------|
| Yes | Refuge 1 Slope (%)   | 0.4   | Yes | Gutter 1 Slope (%)   |
| Yes | Refuge 1 X Slope (%) | 0.1   | Yes | Gutter 1 X Slope (%) |
| N/A | Painted X Walk1?     | Yes   | Yes | DWS 1 Provided?      |
| N/A | X Walk 1 Direction   | То Е  | Yes | DWS 1 Contrast?      |
| N/A | X Walk 1 Width (In)  | 122.0 | Yes | DWS 1 Length (In)    |
| N/A | Road 1 Slope (%)     | 0.0   | Yes | DWS 1 Full Width?    |
| N/A | Road 1 X Slope (%)   | 1.6   | Yes | DWS 1 Offset (In)    |
|     |                      |       |     |                      |
| Yes | Refuge 2 Length (In) | 48.0  | Yes | Gutter 2 Ponding?    |
| Yes | Refuge 2 Width (In)  | 121.0 | Yes | Gutter 2 Lip Ht (In) |
| Yes | Refuge 2 Slope (%)   | 0.5   | Yes | Gutter 2 Slope (%)   |
| Yes | Refuge 2 X Slope (%) | 0.6   | Yes | Gutter 2 X Slope (%) |
| N/A | Painted X Walk2?     | No    | Yes | DWS 2 Provided?      |
| N/A | X Walk 2 Direction   | To W  | Yes | DWS 2 Contrast?      |
| N/A | X Walk 2 Width (In)  | N/A   | Yes | DWS 2 Length (In)    |
| N/A | Road 2 Slope (%)     | 0.2   | Yes | DWS 2 Full Width?    |
| N/A | Road 2 X Slope (%)   | 0.2   | Yes | DWS 2 Offset (In)    |
|     |                      |       |     |                      |
| N/A | Refuge 3 Length (in) | N/A   | N/A | Gutter 3 Ponding?    |
| N/A | Refuge 3 Width (in)  | N/A   | N/A | Gutter 3 Lip Ht (in) |
| N/A | Refuge 3 Slope (%)   | N/A   | N/A | Gutter 3 Slope (%)   |
| N/A | Refuge 3 XSlope (%)  | N/A   | N/A | Gutter 3 XSlope (%)  |
| N/A | Painted X Walk3?     | No    | N/A | DWS 3 Provided?      |
|     |                      |       |     |                      |