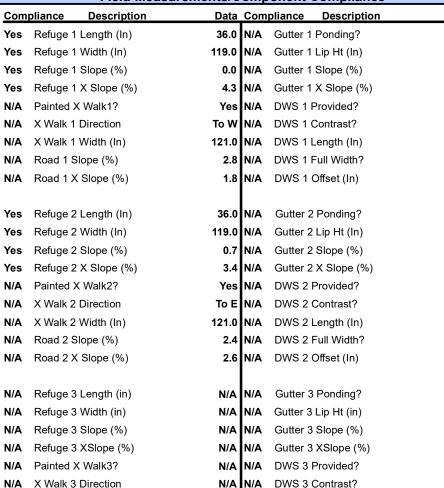

## Field Measurements/Component Compliance

Possible Solutions:

Remove & Replace Entire Refuge.

Surveyor Notes:

N/A

PROW/ADA:

N/A

Total Cost:

\$ 3000.00

X Walk 3 Width (in)

Road 3 Slope (%)

Road 3 XSlope (%)

Any Obstructions?

**Obstruction Type** 

Surface Condition

N/A

N/A

N/A

N/A

N/A

N/A

Good

DWS 3 Length (in)

DWS 3 Full Width?

DWS 3 Offset (in)

N/A Storm Grate/Utility Type

Storm Grate/Utility Hazard?