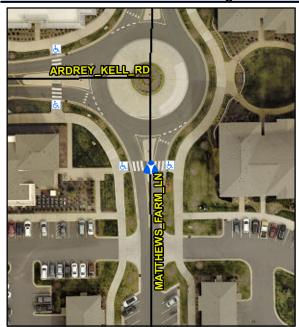

## Access Compliance Report Public Rights-of-Way (Island Curb Cuts)

Data

N/A

Intersection ID: 53421Main Street: ARDREY\_KELL\_RDCross Street: N/ALocation:SADA ID: 56976FD91119Curb Cut Type: MedianRefuge2Initial Pass/Fail: FailOverall Compliance: NoSeverity Score:0