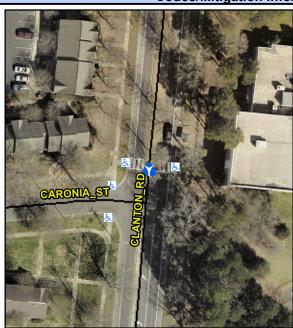

## Access Compliance Report Public Rights-of-Way (Island Curb Cuts)

Intersection ID: 14493Main Street: CARONIA\_STCross Street: CLANTON\_RDLocation:NADA ID: 57FB1CD06E60Curb Cut Type: MedianRefuge2Initial Pass/Fail: FailOverall Compliance: NoSeverity Score:0