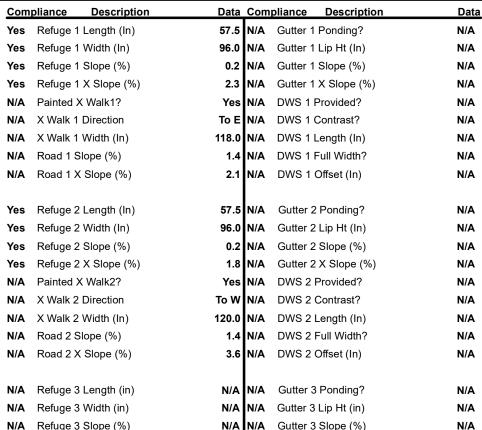

## Field Measurements/Component Compliance

Possible Solutions:

Remove & Replace Entire Refuge.

Surveyor Notes:

N/A

PROW/ADA:

N/A

Total Cost: \$ 3000.00

N/A

N/A

N/A

N/A

N/A

N/A

N/A

Good

Gutter 3 XSlope (%)

DWS 3 Provided?

**DWS 3 Contrast?** 

DWS 3 Length (in)

DWS 3 Full Width?

DWS 3 Offset (in)

N/A Storm Grate/Utility Type

Storm Grate/Utility Hazard?

N/A

N/A

N/A

N/A

N/A

N/A

N/A

N/A

Refuge 3 XSlope (%)

Painted X Walk3?

X Walk 3 Direction

X Walk 3 Width (in)

Road 3 Slope (%)

Road 3 XSlope (%)

Any Obstructions?

Obstruction Type

Surface Condition

N/A

N/A