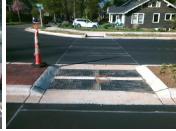

## Field Measurements/Component Compliance

Data Compliance

**56.0 N/A** Gutter 1 Ponding?

Description

Remove & Replace Entire Refuge.

Surveyor Notes:

Possible Solutions:

N/A