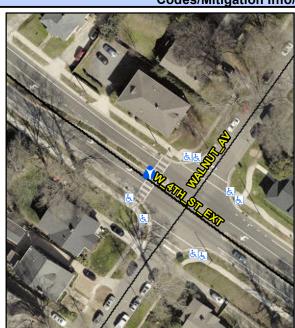

## Access Compliance Report Public Rights-of-Way (Island Curb Cuts)

Data

N/A

Intersection ID: 11231Main Street: W\_4TH\_ST\_EXTCross Street: WALNUT\_AVLocation:NWADA ID: 58E98E757CC1Curb Cut Type: MedianRefuge2Initial Pass/Fail: FailOverall Compliance: NoSeverity Score: 1.25