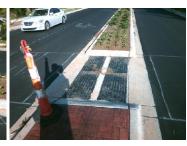

## Field Measurements/Component Compliance

Data Compliance

**56.0 N/A** Gutter 1 Ponding?

Description

Remove & Replace Entire Refuge.

Surveyor Notes:

Possible Solutions:

N/A