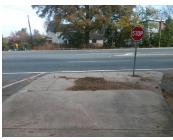

## **Access Compliance Report Public Rights-of-Way** (Island Curb Cuts)

<u>Data</u>

N/A

Intersection ID: 10795 Main Street: CLEMSON AV **Cross Street: MATHESON AV** Location: SE ADA ID: 59103833678B Curb Cut Type: MedianRefuge2 Initial Pass/Fail: Fail **Overall Compliance: No** Severity Score: 8.75

## Field Measurements/Component Compliance

Data Compliance

123.0 N/A Gutter 1 Ponding?

Description

Remove & Replace Entire Refuge.

Surveyor Notes:

Possible Solutions:

N/A