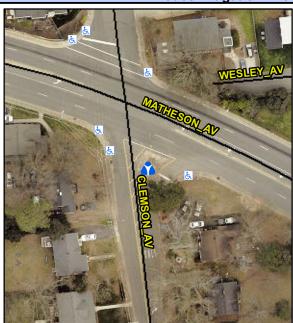

## **Access Compliance Report Public Rights-of-Way** (Island Curb Cuts)

<u>Data</u>

N/A

Intersection ID: 10795 Main Street: CLEMSON AV **Cross Street: MATHESON AV** Location: SE ADA ID: 59103833678B Curb Cut Type: MedianRefuge2 Initial Pass/Fail: Fail **Overall Compliance: No** Severity Score: 8.75