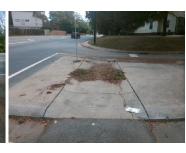

## **Access Compliance Report Public Rights-of-Way** (Island Curb Cuts)

<u>Data</u>

N/A

Intersection ID: 10795 Main Street: CLEMSON AV **Cross Street: MATHESON AV** Location: SE ADA ID: 59103833678B Curb Cut Type: MedianRefuge2 Initial Pass/Fail: Fail **Overall Compliance: No** Severity Score: 8.75

## Field Measurements/Component Compliance

Data Compliance

123.0 N/A Gutter 1 Ponding?

Description

Remove & Replace Entire Refuge.

Surveyor Notes:

Possible Solutions:

N/A