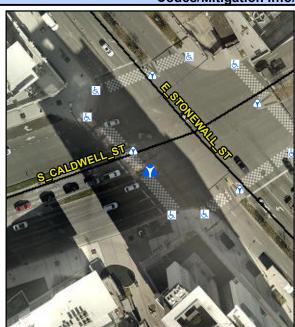

## Access Compliance Report Public Rights-of-Way (Island Curb Cuts)

<u>Data</u>

N/A

N/A

N/A

N/A

Intersection ID: N/AMain Street: S CALDWELL STCross Street: E STONEWALL STLocation: WADA ID: 599B02F907A4Curb Cut Type: MedianRefuge2Initial Pass/Fail: Fail Overall Compliance: NoSeverity Score: 0