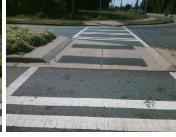

## **Field Measurements/Component Compliance**

Remove & Replace Detectable Warning System. Remove & Replace Gutter.

Surveyor Notes:

Possible Solutions:

N/A

PROW/ADA:

N/A

| Com | pliance     | Description | Data  | Com | pliance  | Description | n |
|-----|-------------|-------------|-------|-----|----------|-------------|---|
| Yes | Refuge 1 L  | ength (In)  | 38.0  | Yes | Gutter 1 | Ponding?    |   |
| Yes | Refuge 1 W  | /idth (In)  | 119.0 | Yes | Gutter 1 | Lip Ht (In) |   |
| Yes | Refuge 1 S  | lope (%)    | 1.6   | Yes | Gutter 1 | Slope (%)   |   |
| Yes | Refuge 1 X  | Slope (%)   | 1.8   | Yes | Gutter 1 | X Slope (%) |   |
| N/A | Painted X V | Valk1?      | Yes   | Yes | DWS 1 F  | Provided?   |   |
| N/A | X Walk 1 D  | irection    | To S  | Yes | DWS 1    | Contrast?   |   |
| N/A | X Walk 1 W  | idth (ln)   | 123.0 | Yes | DWS 1 l  | _ength (In) |   |
| N/A | Road 1 Slo  | pe (%)      | 1.6   | No  | DWS 1 F  | Full Width? |   |
| N/A | Road 1 X S  | lope (%)    | 0.6   | Yes | DWS 1    | Offset (In) |   |
|     |             |             |       |     |          |             |   |
| Yes | Refuge 2 L  | ength (In)  | 38.0  | Yes | Gutter 2 | Ponding?    |   |
| Yes | Refuge 2 W  | /idth (In)  | 119.0 | No  | Gutter 2 | Lip Ht (In) |   |
| Yes | Refuge 2 S  | lope (%)    | 3.0   | Yes | Gutter 2 | Slope (%)   |   |
| Yes | Refuge 2 X  | Slope (%)   | 1.1   | No  | Gutter 2 | X Slope (%) |   |
| N/A | Painted X V | Valk2?      | Yes   | Yes | DWS 2 I  | Provided?   |   |
| N/A | X Walk 2 D  | irection    | To N  | Yes | DWS 2    | Contrast?   |   |
| N/A | X Walk 2 W  | idth (In)   | 123.0 | Yes | DWS 2 I  | Length (In) |   |
| N/A | Road 2 Slo  | pe (%)      | 1.2   | No  | DWS 2 I  | Full Width? |   |
| N/A | Road 2 X S  | lope (%)    | 2.3   | Yes | DWS 2    | Offset (In) |   |
|     |             |             |       |     |          |             |   |
| N/A | Refuge 3 L  | ength (in)  | N/A   | N/A | Gutter 3 | Ponding?    |   |
| N/A | Refuge 3 W  | /idth (in)  | N/A   | N/A | Gutter 3 | Lip Ht (in) |   |
| N/A | Refuge 3 S  | lope (%)    | N/A   | N/A | Gutter 3 | Slope (%)   |   |
| N/A | Pofugo 3 Y  | Slone (%)   | N/A   | N/A | Gutter 3 | YSlone (%)  |   |