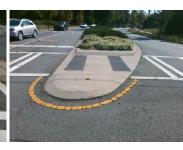

Yes 24.0 No 0.0

Main Street: LAWYERS RD Cross Street: E W T HARRIS BV Location: Intersection ID: 52081 SE Curb Cut Type: MedianRefuge2 Initial Pass/Fail: Pass **Overall Compliance: No** Severity Score: 12.75

## **Field Measurements/Component Compliance**

Remove & Replace Detectable Warning System. Remove & Replace Gutter.

Surveyor Notes:

Possible Solutions:

N/A

PROW/ADA:

N/A

| Com | pliance     | Description | Data  | Com | pliance  | Description | n |
|-----|-------------|-------------|-------|-----|----------|-------------|---|
| Yes | Refuge 1 L  | ength (In)  | 38.0  | Yes | Gutter 1 | Ponding?    |   |
| Yes | Refuge 1 W  | /idth (In)  | 119.0 | Yes | Gutter 1 | Lip Ht (In) |   |
| Yes | Refuge 1 S  | lope (%)    | 1.6   | Yes | Gutter 1 | Slope (%)   |   |
| Yes | Refuge 1 X  | Slope (%)   | 1.8   | Yes | Gutter 1 | X Slope (%) |   |
| N/A | Painted X V | Valk1?      | Yes   | Yes | DWS 1 F  | Provided?   |   |
| N/A | X Walk 1 D  | irection    | To S  | Yes | DWS 1    | Contrast?   |   |
| N/A | X Walk 1 W  | idth (ln)   | 123.0 | Yes | DWS 1 l  | _ength (In) |   |
| N/A | Road 1 Slo  | pe (%)      | 1.6   | No  | DWS 1 F  | Full Width? |   |
| N/A | Road 1 X S  | lope (%)    | 0.6   | Yes | DWS 1    | Offset (In) |   |
|     |             |             |       |     |          |             |   |
| Yes | Refuge 2 L  | ength (In)  | 38.0  | Yes | Gutter 2 | Ponding?    |   |
| Yes | Refuge 2 W  | /idth (In)  | 119.0 | No  | Gutter 2 | Lip Ht (In) |   |
| Yes | Refuge 2 S  | lope (%)    | 3.0   | Yes | Gutter 2 | Slope (%)   |   |
| Yes | Refuge 2 X  | Slope (%)   | 1.1   | No  | Gutter 2 | X Slope (%) |   |
| N/A | Painted X V | Valk2?      | Yes   | Yes | DWS 2 I  | Provided?   |   |
| N/A | X Walk 2 D  | irection    | To N  | Yes | DWS 2    | Contrast?   |   |
| N/A | X Walk 2 W  | idth (In)   | 123.0 | Yes | DWS 2 I  | Length (In) |   |
| N/A | Road 2 Slo  | pe (%)      | 1.2   | No  | DWS 2 I  | Full Width? |   |
| N/A | Road 2 X S  | lope (%)    | 2.3   | Yes | DWS 2    | Offset (In) |   |
|     |             |             |       |     |          |             |   |
| N/A | Refuge 3 L  | ength (in)  | N/A   | N/A | Gutter 3 | Ponding?    |   |
| N/A | Refuge 3 W  | /idth (in)  | N/A   | N/A | Gutter 3 | Lip Ht (in) |   |
| N/A | Refuge 3 S  | lope (%)    | N/A   | N/A | Gutter 3 | Slope (%)   |   |
| N/A | Pofugo 3 Y  | Slone (%)   | N/A   | N/A | Gutter 3 | YSlone (%)  |   |