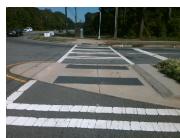

## **Field Measurements/Component Compliance**

Remove & Replace Detectable Warning System. Remove & Replace Gutter.

Surveyor Notes:

Possible Solutions:

N/A

PROW/ADA:

N/A

| Com | pliance     | Description | Data  | Com | pliance  | Description | n |
|-----|-------------|-------------|-------|-----|----------|-------------|---|
| Yes | Refuge 1 L  | ength (In)  | 38.0  | Yes | Gutter 1 | Ponding?    |   |
| Yes | Refuge 1 W  | /idth (In)  | 119.0 | Yes | Gutter 1 | Lip Ht (In) |   |
| Yes | Refuge 1 S  | lope (%)    | 1.6   | Yes | Gutter 1 | Slope (%)   |   |
| Yes | Refuge 1 X  | Slope (%)   | 1.8   | Yes | Gutter 1 | X Slope (%) |   |
| N/A | Painted X V | Valk1?      | Yes   | Yes | DWS 1 F  | Provided?   |   |
| N/A | X Walk 1 D  | irection    | To S  | Yes | DWS 1    | Contrast?   |   |
| N/A | X Walk 1 W  | idth (ln)   | 123.0 | Yes | DWS 1 l  | _ength (In) |   |
| N/A | Road 1 Slo  | pe (%)      | 1.6   | No  | DWS 1 F  | Full Width? |   |
| N/A | Road 1 X S  | lope (%)    | 0.6   | Yes | DWS 1    | Offset (In) |   |
|     |             |             |       |     |          |             |   |
| Yes | Refuge 2 L  | ength (In)  | 38.0  | Yes | Gutter 2 | Ponding?    |   |
| Yes | Refuge 2 W  | /idth (In)  | 119.0 | No  | Gutter 2 | Lip Ht (In) |   |
| Yes | Refuge 2 S  | lope (%)    | 3.0   | Yes | Gutter 2 | Slope (%)   |   |
| Yes | Refuge 2 X  | Slope (%)   | 1.1   | No  | Gutter 2 | X Slope (%) |   |
| N/A | Painted X V | Valk2?      | Yes   | Yes | DWS 2 I  | Provided?   |   |
| N/A | X Walk 2 D  | irection    | To N  | Yes | DWS 2    | Contrast?   |   |
| N/A | X Walk 2 W  | idth (In)   | 123.0 | Yes | DWS 2 I  | Length (In) |   |
| N/A | Road 2 Slo  | pe (%)      | 1.2   | No  | DWS 2 I  | Full Width? |   |
| N/A | Road 2 X S  | lope (%)    | 2.3   | Yes | DWS 2    | Offset (In) |   |
|     |             |             |       |     |          |             |   |
| N/A | Refuge 3 L  | ength (in)  | N/A   | N/A | Gutter 3 | Ponding?    |   |
| N/A | Refuge 3 W  | /idth (in)  | N/A   | N/A | Gutter 3 | Lip Ht (in) |   |
| N/A | Refuge 3 S  | lope (%)    | N/A   | N/A | Gutter 3 | Slope (%)   |   |
| N/A | Pofugo 3 Y  | Slone (%)   | N/A   | N/A | Gutter 3 | YSlone (%)  |   |