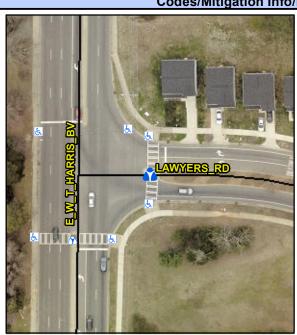

Yes 24.0 No 0.0

Main Street: LAWYERS RD Cross Street: E W T HARRIS BV Location: Intersection ID: 52081 SE Curb Cut Type: MedianRefuge2 Initial Pass/Fail: Pass **Overall Compliance: No** Severity Score: 12.75