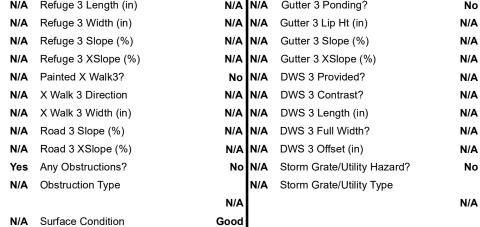

## **Field Measurements/Component Compliance**

Remove & Replace Detectable Warning System. Remove & Replace Gutter.

Surveyor Notes:

Possible Solutions:

N/A

PROW/ADA:

N/A

| Com | pliance     | Description | Data  | Com | pliance  | Description | n |
|-----|-------------|-------------|-------|-----|----------|-------------|---|
| Yes | Refuge 1 L  | ength (In)  | 38.0  | Yes | Gutter 1 | Ponding?    |   |
| Yes | Refuge 1 W  | /idth (In)  | 119.0 | Yes | Gutter 1 | Lip Ht (In) |   |
| Yes | Refuge 1 S  | lope (%)    | 1.6   | Yes | Gutter 1 | Slope (%)   |   |
| Yes | Refuge 1 X  | Slope (%)   | 1.8   | Yes | Gutter 1 | X Slope (%) |   |
| N/A | Painted X V | Valk1?      | Yes   | Yes | DWS 1 F  | Provided?   |   |
| N/A | X Walk 1 D  | irection    | To S  | Yes | DWS 1    | Contrast?   |   |
| N/A | X Walk 1 W  | idth (ln)   | 123.0 | Yes | DWS 1 l  | _ength (In) |   |
| N/A | Road 1 Slo  | pe (%)      | 1.6   | No  | DWS 1 F  | Full Width? |   |
| N/A | Road 1 X S  | lope (%)    | 0.6   | Yes | DWS 1    | Offset (In) |   |
|     |             |             |       |     |          |             |   |
| Yes | Refuge 2 L  | ength (In)  | 38.0  | Yes | Gutter 2 | Ponding?    |   |
| Yes | Refuge 2 W  | /idth (In)  | 119.0 | No  | Gutter 2 | Lip Ht (In) |   |
| Yes | Refuge 2 S  | lope (%)    | 3.0   | Yes | Gutter 2 | Slope (%)   |   |
| Yes | Refuge 2 X  | Slope (%)   | 1.1   | No  | Gutter 2 | X Slope (%) |   |
| N/A | Painted X V | Valk2?      | Yes   | Yes | DWS 2 I  | Provided?   |   |
| N/A | X Walk 2 D  | irection    | To N  | Yes | DWS 2    | Contrast?   |   |
| N/A | X Walk 2 W  | idth (In)   | 123.0 | Yes | DWS 2 I  | Length (In) |   |
| N/A | Road 2 Slo  | pe (%)      | 1.2   | No  | DWS 2 I  | Full Width? |   |
| N/A | Road 2 X S  | lope (%)    | 2.3   | Yes | DWS 2    | Offset (In) |   |
|     |             |             |       |     |          |             |   |
| N/A | Refuge 3 L  | ength (in)  | N/A   | N/A | Gutter 3 | Ponding?    |   |
| N/A | Refuge 3 W  | /idth (in)  | N/A   | N/A | Gutter 3 | Lip Ht (in) |   |
| N/A | Refuge 3 S  | lope (%)    | N/A   | N/A | Gutter 3 | Slope (%)   |   |
| N/A | Pofugo 3 Y  | Slone (%)   | N/A   | N/A | Gutter 3 | YSlone (%)  |   |