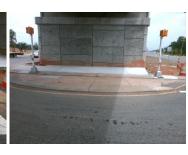

## **Field Measurements/Component Compliance**

Data Compliance Description

168.0 N/A Gutter 1 Ponding?

**95.0 N/A** Gutter 1 Lip Ht (In)

**0.7 N/A** Gutter 1 Slope (%)

Yes N/A DWS 1 Provided?

**110.0 N/A** DWS 1 Length (In)

1.6 N/A DWS 1 Full Width?

**1.0 N/A** DWS 1 Offset (In)

**148.0** N/A Gutter 2 Ponding?

**95.0 N/A** Gutter 2 Lip Ht (In)

To NW N/A DWS 1 Contrast?

**1.2 N/A** Gutter 1 X Slope (%)

Remove & Replace Entire Refuge.