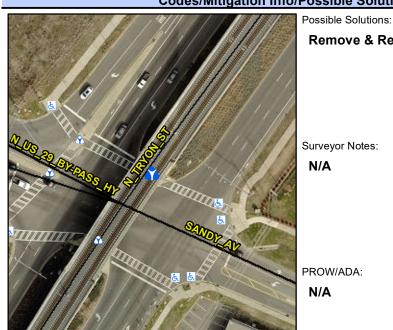

## **Access Compliance Report Public Rights-of-Way** (Island Curb Cuts)

Data

N/A

Main Street: N TRYON ST Cross Street: N US 29 BY-PASS HY Location: Intersection ID: 6957 N Curb Cut Type: MedianRefuge2 **Overall Compliance: No** ADA ID: 59D952D9EA87 Initial Pass/Fail: Fail Severity Score: 1.25

**Codes/Mitigation Info/Possible Solution** 