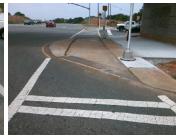

## **Field Measurements/Component Compliance**

Data Compliance Description

168.0 N/A Gutter 1 Ponding?

**95.0 N/A** Gutter 1 Lip Ht (In)

**0.7 N/A** Gutter 1 Slope (%)

Yes N/A DWS 1 Provided?

**110.0 N/A** DWS 1 Length (In)

1.6 N/A DWS 1 Full Width?

**1.0 N/A** DWS 1 Offset (In)

**148.0** N/A Gutter 2 Ponding?

**95.0 N/A** Gutter 2 Lip Ht (In)

To NW N/A DWS 1 Contrast?

**1.2 N/A** Gutter 1 X Slope (%)

Remove & Replace Entire Refuge.