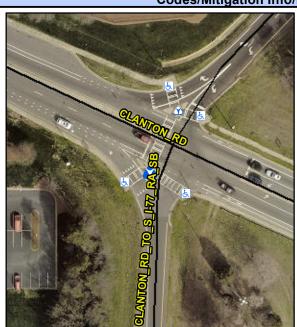

## **Access Compliance Report Public Rights-of-Way** (Island Curb Cuts)

Data

N/A

Intersection ID: 15460 Main Street: CLANTON RD Cross Street: S I-77 TO CLANTON RD RA SB Location: S ADA ID: 5B47482906F9 Curb Cut Type: IslandRefuge3 Initial Pass/Fail: Fail **Overall Compliance: No** Severity Score: 36.25