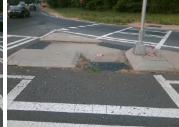

Gutter 1 X Slope (%)

Description

Remove & Replace Entire Refuge.

Surveyor Notes:

Possible Solutions:

N/A

PROW/ADA:

N/A

Obstruction Type

Surface Condition

Total Cost: 3000.00

N/A

Good