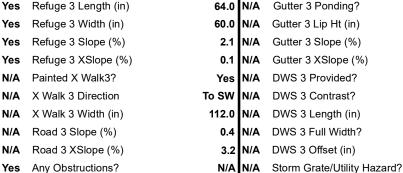

| Com | pliance Description  | n |
|-----|----------------------|---|
| Yes | Refuge 1 Length (In) |   |
| Yes | Refuge 1 Width (In)  |   |
| Yes | Refuge 1 Slope (%)   |   |
| Yes | Refuge 1 X Slope (%) |   |
| N/A | Painted X Walk1?     |   |
| N/A | X Walk 1 Direction   |   |
| N/A | X Walk 1 Width (In)  |   |
| N/A | Road 1 Slope (%)     |   |
| N/A | Road 1 X Slope (%)   |   |
|     |                      |   |
| Yes | Refuge 2 Length (In) |   |
| Yes | Refuge 2 Width (In)  |   |
| Yes | Refuge 2 Slope (%)   |   |
| Yes | Refuge 2 X Slope (%) |   |
| N/A | Painted X Walk2?     |   |
| N/A | X Walk 2 Direction   |   |
| N/A | X Walk 2 Width (In)  |   |
| N/A | Road 2 Slope (%)     |   |
| N/A | Road 2 X Slope (%)   |   |
|     |                      |   |
| Yes | Refuge 3 Length (in) |   |