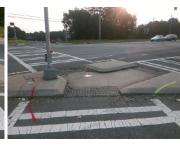

Gutter 1 X Slope (%)

Description

Remove & Replace Entire Refuge.

Surveyor Notes:

Possible Solutions:

N/A

PROW/ADA:

N/A

Obstruction Type

Surface Condition

Total Cost: 3000.00

N/A

Good