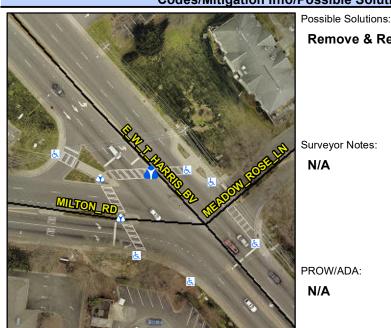

## **Access Compliance Report Public Rights-of-Way** (Island Curb Cuts)

Data

N/A

Intersection ID: 11331 Main Street: E W T HARRIS BV Cross Street: MEADOW ROSE LN Ν Location: ADA ID: 5BF07A9FFFD5 Curb Cut Type: MedianRefuge2 Initial Pass/Fail: Fail **Overall Compliance: No** Severity Score: 1.25