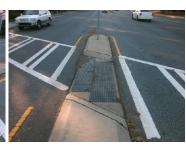

DWS 3 Full Width?

DWS 3 Offset (in)

Gutter 3 XSlope (%)

Gutter 2 X Slope (%)

**0.6 N/A** DWS 1 Offset (In)

Gutter 1 X Slope (%)

Description

Remove & Replace Entire Refuge.