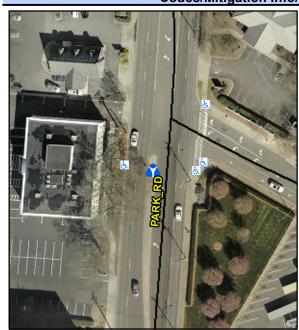

## Access Compliance Report Public Rights-of-Way (Island Curb Cuts)

Data

N/A

Intersection ID: 46602 Main Street: PARK\_RD\_SHOPPING\_CENTERCROSS Street: PARK\_RD Location: S

ADA ID: 5D00542D7DB3 Curb Cut Type: MedianRefuge2 Initial Pass/Fail: Fail Overall Compliance: No Severity Score: 1.25