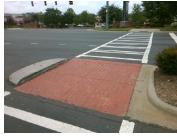

## Field Measurements/Component Compliance

Remove & Replace Entire Refuge.

Surveyor Notes:

Possible Solutions:

N/A

PROW/ADA:

Total Cost:

N/A

| Field Measurements/Component Compliance |                      |         |     |                      |      |
|-----------------------------------------|----------------------|---------|-----|----------------------|------|
| Com                                     | pliance Description  | Data C  | omp | oliance Description  | Data |
| Yes                                     | Refuge 1 Length (In) | 52.5 N  | I/A | Gutter 1 Ponding?    | N/A  |
| Yes                                     | Refuge 1 Width (In)  | 117.0 N | I/A | Gutter 1 Lip Ht (In) | N/A  |
| Yes                                     | Refuge 1 Slope (%)   | 3.1 N   | I/A | Gutter 1 Slope (%)   | N/A  |
| Yes                                     | Refuge 1 X Slope (%) | 2.9 N   | I/A | Gutter 1 X Slope (%) | N/A  |
| N/A                                     | Painted X Walk1?     | Yes N   | I/A | DWS 1 Provided?      | N/A  |
| N/A                                     | X Walk 1 Direction   | To SE N | I/A | DWS 1 Contrast?      | N/A  |
| N/A                                     | X Walk 1 Width (In)  | 118.0 N | I/A | DWS 1 Length (In)    | N/A  |
| N/A                                     | Road 1 Slope (%)     | 1.5 N   | I/A | DWS 1 Full Width?    | N/A  |
| N/A                                     | Road 1 X Slope (%)   | 1.4 N   | I/A | DWS 1 Offset (In)    | N/A  |
|                                         |                      |         |     |                      |      |
| Yes                                     | Refuge 2 Length (In) | 52.5 N  | I/A | Gutter 2 Ponding?    | N/A  |
| Yes                                     | Refuge 2 Width (In)  | 117.0 N | I/A | Gutter 2 Lip Ht (In) | N/A  |
| Yes                                     | Refuge 2 Slope (%)   | 3.5 N   | I/A | Gutter 2 Slope (%)   | N/A  |
| Yes                                     | Refuge 2 X Slope (%) | 1.2 N   | I/A | Gutter 2 X Slope (%) | N/A  |
| N/A                                     | Painted X Walk2?     | Yes N   | I/A | DWS 2 Provided?      | N/A  |
| N/A                                     | X Walk 2 Direction   | To NW N | I/A | DWS 2 Contrast?      | N/A  |
| N/A                                     | X Walk 2 Width (In)  | 118.0 N | I/A | DWS 2 Length (In)    | N/A  |
| N/A                                     | Road 2 Slope (%)     | 1.9 N   | I/A | DWS 2 Full Width?    | N/A  |
| N/A                                     | Road 2 X Slope (%)   | 1.6 N   | I/A | DWS 2 Offset (In)    | N/A  |
|                                         |                      |         |     |                      |      |
| N/A                                     | Refuge 3 Length (in) | N/A N   | I/A | Gutter 3 Ponding?    | N/A  |
| N/A                                     | Refuge 3 Width (in)  | N/A N   | I/A | Gutter 3 Lip Ht (in) | N/A  |
| N/A                                     | Refuge 3 Slope (%)   | N/A N   | I/A | Gutter 3 Slope (%)   | N/A  |
| N/A                                     | Refuge 3 XSlope (%)  | N/A N   | I/A | Gutter 3 XSlope (%)  | N/A  |
| N/A                                     | Painted X Walk3?     | N/A N   | I/A | DWS 3 Provided?      | N/A  |