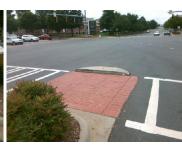

## Field Measurements/Component Compliance

Remove & Replace Entire Refuge.

Surveyor Notes:

Possible Solutions:

N/A

PROW/ADA:

Total Cost:

N/A

| Field Measurements/Component Compliance |                      |         |     |                      |      |
|-----------------------------------------|----------------------|---------|-----|----------------------|------|
| Com                                     | pliance Description  | Data C  | omp | oliance Description  | Data |
| Yes                                     | Refuge 1 Length (In) | 52.5 N  | I/A | Gutter 1 Ponding?    | N/A  |
| Yes                                     | Refuge 1 Width (In)  | 117.0 N | I/A | Gutter 1 Lip Ht (In) | N/A  |
| Yes                                     | Refuge 1 Slope (%)   | 3.1 N   | I/A | Gutter 1 Slope (%)   | N/A  |
| Yes                                     | Refuge 1 X Slope (%) | 2.9 N   | I/A | Gutter 1 X Slope (%) | N/A  |
| N/A                                     | Painted X Walk1?     | Yes N   | I/A | DWS 1 Provided?      | N/A  |
| N/A                                     | X Walk 1 Direction   | To SE N | I/A | DWS 1 Contrast?      | N/A  |
| N/A                                     | X Walk 1 Width (In)  | 118.0 N | I/A | DWS 1 Length (In)    | N/A  |
| N/A                                     | Road 1 Slope (%)     | 1.5 N   | I/A | DWS 1 Full Width?    | N/A  |
| N/A                                     | Road 1 X Slope (%)   | 1.4 N   | I/A | DWS 1 Offset (In)    | N/A  |
|                                         |                      |         |     |                      |      |
| Yes                                     | Refuge 2 Length (In) | 52.5 N  | I/A | Gutter 2 Ponding?    | N/A  |
| Yes                                     | Refuge 2 Width (In)  | 117.0 N | I/A | Gutter 2 Lip Ht (In) | N/A  |
| Yes                                     | Refuge 2 Slope (%)   | 3.5 N   | I/A | Gutter 2 Slope (%)   | N/A  |
| Yes                                     | Refuge 2 X Slope (%) | 1.2 N   | I/A | Gutter 2 X Slope (%) | N/A  |
| N/A                                     | Painted X Walk2?     | Yes N   | I/A | DWS 2 Provided?      | N/A  |
| N/A                                     | X Walk 2 Direction   | To NW N | I/A | DWS 2 Contrast?      | N/A  |
| N/A                                     | X Walk 2 Width (In)  | 118.0 N | I/A | DWS 2 Length (In)    | N/A  |
| N/A                                     | Road 2 Slope (%)     | 1.9 N   | I/A | DWS 2 Full Width?    | N/A  |
| N/A                                     | Road 2 X Slope (%)   | 1.6 N   | I/A | DWS 2 Offset (In)    | N/A  |
|                                         |                      |         |     |                      |      |
| N/A                                     | Refuge 3 Length (in) | N/A N   | I/A | Gutter 3 Ponding?    | N/A  |
| N/A                                     | Refuge 3 Width (in)  | N/A N   | I/A | Gutter 3 Lip Ht (in) | N/A  |
| N/A                                     | Refuge 3 Slope (%)   | N/A N   | I/A | Gutter 3 Slope (%)   | N/A  |
| N/A                                     | Refuge 3 XSlope (%)  | N/A N   | I/A | Gutter 3 XSlope (%)  | N/A  |
| N/A                                     | Painted X Walk3?     | N/A N   | I/A | DWS 3 Provided?      | N/A  |