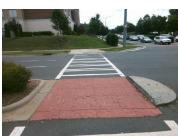

## Field Measurements/Component Compliance

Remove & Replace Entire Refuge.

Surveyor Notes:

Possible Solutions:

N/A

PROW/ADA:

Total Cost:

N/A

| Field Measurements/Component Compliance |                      |         |     |                      |      |
|-----------------------------------------|----------------------|---------|-----|----------------------|------|
| Com                                     | pliance Description  | Data C  | omp | oliance Description  | Data |
| Yes                                     | Refuge 1 Length (In) | 52.5 N  | I/A | Gutter 1 Ponding?    | N/A  |
| Yes                                     | Refuge 1 Width (In)  | 117.0 N | I/A | Gutter 1 Lip Ht (In) | N/A  |
| Yes                                     | Refuge 1 Slope (%)   | 3.1 N   | I/A | Gutter 1 Slope (%)   | N/A  |
| Yes                                     | Refuge 1 X Slope (%) | 2.9 N   | I/A | Gutter 1 X Slope (%) | N/A  |
| N/A                                     | Painted X Walk1?     | Yes N   | I/A | DWS 1 Provided?      | N/A  |
| N/A                                     | X Walk 1 Direction   | To SE N | I/A | DWS 1 Contrast?      | N/A  |
| N/A                                     | X Walk 1 Width (In)  | 118.0 N | I/A | DWS 1 Length (In)    | N/A  |
| N/A                                     | Road 1 Slope (%)     | 1.5 N   | I/A | DWS 1 Full Width?    | N/A  |
| N/A                                     | Road 1 X Slope (%)   | 1.4 N   | I/A | DWS 1 Offset (In)    | N/A  |
|                                         |                      |         |     |                      |      |
| Yes                                     | Refuge 2 Length (In) | 52.5 N  | I/A | Gutter 2 Ponding?    | N/A  |
| Yes                                     | Refuge 2 Width (In)  | 117.0 N | I/A | Gutter 2 Lip Ht (In) | N/A  |
| Yes                                     | Refuge 2 Slope (%)   | 3.5 N   | I/A | Gutter 2 Slope (%)   | N/A  |
| Yes                                     | Refuge 2 X Slope (%) | 1.2 N   | I/A | Gutter 2 X Slope (%) | N/A  |
| N/A                                     | Painted X Walk2?     | Yes N   | I/A | DWS 2 Provided?      | N/A  |
| N/A                                     | X Walk 2 Direction   | To NW N | I/A | DWS 2 Contrast?      | N/A  |
| N/A                                     | X Walk 2 Width (In)  | 118.0 N | I/A | DWS 2 Length (In)    | N/A  |
| N/A                                     | Road 2 Slope (%)     | 1.9 N   | I/A | DWS 2 Full Width?    | N/A  |
| N/A                                     | Road 2 X Slope (%)   | 1.6 N   | I/A | DWS 2 Offset (In)    | N/A  |
|                                         |                      |         |     |                      |      |
| N/A                                     | Refuge 3 Length (in) | N/A N   | I/A | Gutter 3 Ponding?    | N/A  |
| N/A                                     | Refuge 3 Width (in)  | N/A N   | I/A | Gutter 3 Lip Ht (in) | N/A  |
| N/A                                     | Refuge 3 Slope (%)   | N/A N   | I/A | Gutter 3 Slope (%)   | N/A  |
| N/A                                     | Refuge 3 XSlope (%)  | N/A N   | I/A | Gutter 3 XSlope (%)  | N/A  |
| N/A                                     | Painted X Walk3?     | N/A N   | I/A | DWS 3 Provided?      | N/A  |