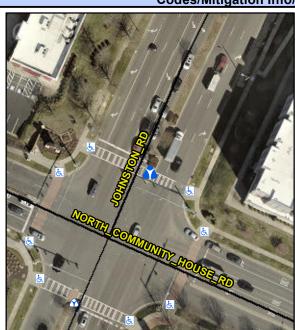

## Access Compliance Report Public Rights-of-Way (Island Curb Cuts)

N/A

N/A

N/A

N/A

N/A

N/A

Intersection ID: 43922 Main Street: NORTH\_COMMUNITY\_HOUSE\_Ribss Street: JOHNSTON\_RD Location: NE

ADA ID: 5E1BEB51527A Curb Cut Type: MedianRefuge2 Initial Pass/Fail: Fail Overall Compliance: No Severity Score: 1.25

3000.00

X Walk 3 Direction

X Walk 3 Width (in)

Road 3 Slope (%)

Road 3 XSlope (%)

Any Obstructions?