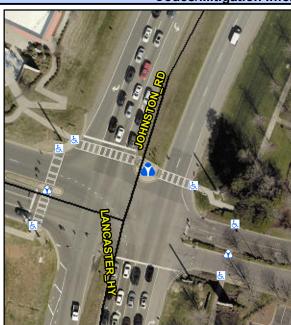

## Access Compliance Report Public Rights-of-Way (Island Curb Cuts)

<u>Data</u>

N/A

N/A

Intersection ID: 28304 Main Street: LANCASTER\_HY Cross Street: JOHNSTON\_RD Location: N

ADA ID: 5E77D995BF1F Curb Cut Type: MedianRefuge2 Initial Pass/Fail: Fail Overall Compliance: No Severity Score: 13.75