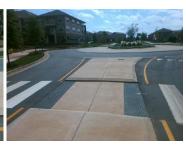

Data Compliance

**66.5** N/A Gutter 1 Ponding?

**120.0 N/A** Gutter 1 Lip Ht (In)

**2.7 N/A** Gutter 1 Slope (%)

Description

Remove & Replace Entire Refuge.

Surveyor Notes: N/A

Possible Solutions:

PROW/ADA:

Total Cost:

N/A

| Vaa | Defuse 1 V Clare (0/) | 4.0 N/A   | Cuttor 1 V Clans (0/)       | NI/A |
|-----|-----------------------|-----------|-----------------------------|------|
| Yes | Refuge 1 X Slope (%)  | 1.0 N/A   | Gutter 1 X Slope (%)        | N/A  |
| N/A | Painted X Walk1?      | Yes N/A   | DWS 1 Provided?             | N/A  |
| N/A | X Walk 1 Direction    | To W N/A  | DWS 1 Contrast?             | N/A  |
| N/A | X Walk 1 Width (In)   | 120.0 N/A | DWS 1 Length (In)           | N/A  |
| N/A | Road 1 Slope (%)      | 0.1 N/A   | DWS 1 Full Width?           | N/A  |
| N/A | Road 1 X Slope (%)    | 1.4 N/A   | DWS 1 Offset (In)           | N/A  |
| Yes | Refuge 2 Length (In)  | 66.5 N/A  | Gutter 2 Ponding?           | N/A  |
| Yes | Refuge 2 Width (In)   | 120.0 N/A | Gutter 2 Lip Ht (In)        | N/A  |
| Yes | Refuge 2 Slope (%)    | 1.7 N/A   | Gutter 2 Slope (%)          | N/A  |
| Yes | Refuge 2 X Slope (%)  | 2.1 N/A   | Gutter 2 X Slope (%)        | N/A  |
| N/A | Painted X Walk2?      | Yes N/A   | DWS 2 Provided?             | N/A  |
| N/A | X Walk 2 Direction    | To E N/A  | DWS 2 Contrast?             | N/A  |
| N/A | X Walk 2 Width (In)   | 120.0 N/A | DWS 2 Length (In)           | N/A  |
| N/A | Road 2 Slope (%)      | 0.7 N/A   | DWS 2 Full Width?           | N/A  |
| N/A | Road 2 X Slope (%)    | 2.8 N/A   | DWS 2 Offset (In)           | N/A  |
| N/A | Refuge 3 Length (in)  | N/A N/A   | Gutter 3 Ponding?           | N/A  |
| N/A | Refuge 3 Width (in)   | N/A N/A   | Gutter 3 Lip Ht (in)        | N/A  |
| N/A | Refuge 3 Slope (%)    | N/A N/A   | Gutter 3 Slope (%)          | N/A  |
| N/A | Refuge 3 XSlope (%)   | N/A N/A   | Gutter 3 XSlope (%)         | N/A  |
| N/A | Painted X Walk3?      | N/A N/A   | DWS 3 Provided?             | N/A  |
| N/A | X Walk 3 Direction    | N/A N/A   | DWS 3 Contrast?             | N/A  |
| N/A | X Walk 3 Width (in)   | N/A N/A   | DWS 3 Length (in)           | N/A  |
| N/A | Road 3 Slope (%)      | N/A N/A   | DWS 3 Full Width?           | N/A  |
| N/A | Road 3 XSlope (%)     | N/A N/A   | DWS 3 Offset (in)           | N/A  |
| Yes | Any Obstructions?     | N/A N/A   | Storm Grate/Utility Hazard? | N/A  |
| N/A | Obstruction Type      | N/A       | Storm Grate/Utility Type    |      |
|     |                       | N/A       |                             | N/A  |
| N/A | Surface Condition     | Good      |                             |      |