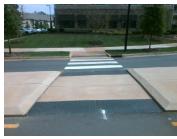

Data Compliance

**66.5** N/A Gutter 1 Ponding?

**120.0 N/A** Gutter 1 Lip Ht (In)

**2.7 N/A** Gutter 1 Slope (%)

Description

Remove & Replace Entire Refuge.

Surveyor Notes: N/A

Possible Solutions:

PROW/ADA:

Total Cost:

N/A

| Vaa | Defuse 1 V Clare (0/) | 4.0 N/A   | Cuttor 1 V Clans (0/)       | NI/A |
|-----|-----------------------|-----------|-----------------------------|------|
| Yes | Refuge 1 X Slope (%)  | 1.0 N/A   | Gutter 1 X Slope (%)        | N/A  |
| N/A | Painted X Walk1?      | Yes N/A   | DWS 1 Provided?             | N/A  |
| N/A | X Walk 1 Direction    | To W N/A  | DWS 1 Contrast?             | N/A  |
| N/A | X Walk 1 Width (In)   | 120.0 N/A | DWS 1 Length (In)           | N/A  |
| N/A | Road 1 Slope (%)      | 0.1 N/A   | DWS 1 Full Width?           | N/A  |
| N/A | Road 1 X Slope (%)    | 1.4 N/A   | DWS 1 Offset (In)           | N/A  |
| Yes | Refuge 2 Length (In)  | 66.5 N/A  | Gutter 2 Ponding?           | N/A  |
| Yes | Refuge 2 Width (In)   | 120.0 N/A | Gutter 2 Lip Ht (In)        | N/A  |
| Yes | Refuge 2 Slope (%)    | 1.7 N/A   | Gutter 2 Slope (%)          | N/A  |
| Yes | Refuge 2 X Slope (%)  | 2.1 N/A   | Gutter 2 X Slope (%)        | N/A  |
| N/A | Painted X Walk2?      | Yes N/A   | DWS 2 Provided?             | N/A  |
| N/A | X Walk 2 Direction    | To E N/A  | DWS 2 Contrast?             | N/A  |
| N/A | X Walk 2 Width (In)   | 120.0 N/A | DWS 2 Length (In)           | N/A  |
| N/A | Road 2 Slope (%)      | 0.7 N/A   | DWS 2 Full Width?           | N/A  |
| N/A | Road 2 X Slope (%)    | 2.8 N/A   | DWS 2 Offset (In)           | N/A  |
| N/A | Refuge 3 Length (in)  | N/A N/A   | Gutter 3 Ponding?           | N/A  |
| N/A | Refuge 3 Width (in)   | N/A N/A   | Gutter 3 Lip Ht (in)        | N/A  |
| N/A | Refuge 3 Slope (%)    | N/A N/A   | Gutter 3 Slope (%)          | N/A  |
| N/A | Refuge 3 XSlope (%)   | N/A N/A   | Gutter 3 XSlope (%)         | N/A  |
| N/A | Painted X Walk3?      | N/A N/A   | DWS 3 Provided?             | N/A  |
| N/A | X Walk 3 Direction    | N/A N/A   | DWS 3 Contrast?             | N/A  |
| N/A | X Walk 3 Width (in)   | N/A N/A   | DWS 3 Length (in)           | N/A  |
| N/A | Road 3 Slope (%)      | N/A N/A   | DWS 3 Full Width?           | N/A  |
| N/A | Road 3 XSlope (%)     | N/A N/A   | DWS 3 Offset (in)           | N/A  |
| Yes | Any Obstructions?     | N/A N/A   | Storm Grate/Utility Hazard? | N/A  |
| N/A | Obstruction Type      | N/A       | Storm Grate/Utility Type    |      |
|     |                       | N/A       |                             | N/A  |
| N/A | Surface Condition     | Good      |                             |      |