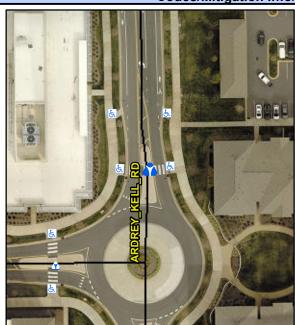

## Access Compliance Report Public Rights-of-Way (Island Curb Cuts)

<u>Data</u>

N/A

N/A

N/A

Intersection ID: 53421Main Street: ARDREY\_KELL\_RDCross Street: N/ALocation:NADA ID: 5EB0970A20BECurb Cut Type: MedianRefuge2Initial Pass/Fail: FailOverall Compliance: NoSeverity Score: 1.25