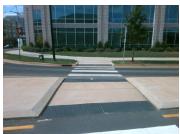

Data Compliance

**66.5** N/A Gutter 1 Ponding?

**120.0 N/A** Gutter 1 Lip Ht (In)

**2.7 N/A** Gutter 1 Slope (%)

Description

Remove & Replace Entire Refuge.

Surveyor Notes: N/A

Possible Solutions:

PROW/ADA:

Total Cost:

N/A

| Vaa | Defuse 1 V Clare (0/) | 4.0 N/A   | Cuttor 1 V Clans (0/)       | NI/A |
|-----|-----------------------|-----------|-----------------------------|------|
| Yes | Refuge 1 X Slope (%)  | 1.0 N/A   | Gutter 1 X Slope (%)        | N/A  |
| N/A | Painted X Walk1?      | Yes N/A   | DWS 1 Provided?             | N/A  |
| N/A | X Walk 1 Direction    | To W N/A  | DWS 1 Contrast?             | N/A  |
| N/A | X Walk 1 Width (In)   | 120.0 N/A | DWS 1 Length (In)           | N/A  |
| N/A | Road 1 Slope (%)      | 0.1 N/A   | DWS 1 Full Width?           | N/A  |
| N/A | Road 1 X Slope (%)    | 1.4 N/A   | DWS 1 Offset (In)           | N/A  |
| Yes | Refuge 2 Length (In)  | 66.5 N/A  | Gutter 2 Ponding?           | N/A  |
| Yes | Refuge 2 Width (In)   | 120.0 N/A | Gutter 2 Lip Ht (In)        | N/A  |
| Yes | Refuge 2 Slope (%)    | 1.7 N/A   | Gutter 2 Slope (%)          | N/A  |
| Yes | Refuge 2 X Slope (%)  | 2.1 N/A   | Gutter 2 X Slope (%)        | N/A  |
| N/A | Painted X Walk2?      | Yes N/A   | DWS 2 Provided?             | N/A  |
| N/A | X Walk 2 Direction    | To E N/A  | DWS 2 Contrast?             | N/A  |
| N/A | X Walk 2 Width (In)   | 120.0 N/A | DWS 2 Length (In)           | N/A  |
| N/A | Road 2 Slope (%)      | 0.7 N/A   | DWS 2 Full Width?           | N/A  |
| N/A | Road 2 X Slope (%)    | 2.8 N/A   | DWS 2 Offset (In)           | N/A  |
| N/A | Refuge 3 Length (in)  | N/A N/A   | Gutter 3 Ponding?           | N/A  |
| N/A | Refuge 3 Width (in)   | N/A N/A   | Gutter 3 Lip Ht (in)        | N/A  |
| N/A | Refuge 3 Slope (%)    | N/A N/A   | Gutter 3 Slope (%)          | N/A  |
| N/A | Refuge 3 XSlope (%)   | N/A N/A   | Gutter 3 XSlope (%)         | N/A  |
| N/A | Painted X Walk3?      | N/A N/A   | DWS 3 Provided?             | N/A  |
| N/A | X Walk 3 Direction    | N/A N/A   | DWS 3 Contrast?             | N/A  |
| N/A | X Walk 3 Width (in)   | N/A N/A   | DWS 3 Length (in)           | N/A  |
| N/A | Road 3 Slope (%)      | N/A N/A   | DWS 3 Full Width?           | N/A  |
| N/A | Road 3 XSlope (%)     | N/A N/A   | DWS 3 Offset (in)           | N/A  |
| Yes | Any Obstructions?     | N/A N/A   | Storm Grate/Utility Hazard? | N/A  |
| N/A | Obstruction Type      | N/A       | Storm Grate/Utility Type    |      |
|     |                       | N/A       |                             | N/A  |
| N/A | Surface Condition     | Good      |                             |      |