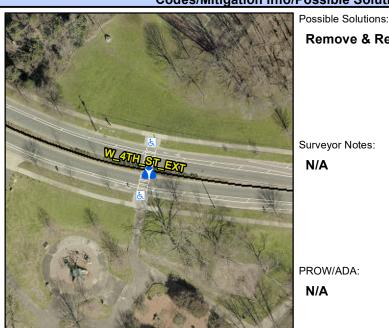

## **Access Compliance Report Public Rights-of-Way** (Island Curb Cuts)

Data

N/A

N/A

N/A

N/A

N/A

Main Street: W 4TH ST EXT Cross Street: N/A W Intersection ID: 10040504 Location: ADA ID: 5EB789B16575 Curb Cut Type: MedianRefuge2 Initial Pass/Fail: Fail **Overall Compliance: No Severity Score:** 12.5

Gutter 1 Ponding?

Gutter 1 Lip Ht (In)

Gutter 1 Slope (%)

DWS 1 Provided?

Gutter 1 X Slope (%)

Remove & Replace Entire Refuge.

Surveyor Notes:

N/A

PROW/ADA:

Total Cost:

N/A

DWS 1 Contrast? X Walk 1 Direction To S N/A X Walk 1 Width (In) 111.0 N/A DWS 1 Length (In) N/A DWS 1 Full Width? Road 1 Slope (%) 1.6 N/A N/A Road 1 X Slope (%) N/A DWS 1 Offset (In) N/A Refuge 2 Length (In) 46.5 N/A Gutter 2 Ponding? N/A Yes Refuge 2 Width (In) Gutter 2 Lip Ht (In) 96.0 N/A N/A Yes No Refuge 2 Slope (%) Gutter 2 Slope (%) N/A Refuge 2 X Slope (%) 1.3 N/A Gutter 2 X Slope (%) N/A Yes N/A Painted X Walk2? Yes DWS 2 Provided? N/A DWS 2 Contrast? X Walk 2 Direction To N N/A X Walk 2 Width (In) 108.0 N/A DWS 2 Length (In) N/A Road 2 Slope (%) 1.8 DWS 2 Full Width? N/A N/A DWS 2 Offset (In) Road 2 X Slope (%) N/A 5.6 Refuge 3 Length (in) Gutter 3 Ponding? N/A N/A Refuge 3 Width (in) N/A Gutter 3 Lip Ht (in) N/A Gutter 3 Slope (%) N/A Refuge 3 Slope (%) N/A N/A Refuge 3 XSlope (%) N/A Gutter 3 XSlope (%) N/A Painted X Walk3? DWS 3 Provided? N/A N/A N/A X Walk 3 Direction N/A **DWS 3 Contrast?** N/A DWS 3 Length (in) X Walk 3 Width (in) N/A N/A N/A Road 3 Slope (%) N/A DWS 3 Full Width? N/A DWS 3 Offset (in) Road 3 XSlope (%) N/A N/A Any Obstructions? Storm Grate/Utility Hazard? N/A N/A Storm Grate/Utility Type **Obstruction Type** N/A N/A Surface Condition Good