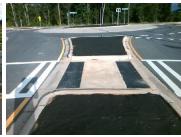

## Field Measurements/Component Compliance

Data Compliance Description

**48.0 N/A** Gutter 1 Ponding?

**117.0 N/A** Gutter 1 Lip Ht (In)

**0.8** N/A Gutter 1 Slope (%)

**1.6 N/A** Gutter 1 X Slope (%)

Remove & Replace Entire Refuge. Surveyor Notes: N/A

Refuge 1 Slope (%) Refuge 1 X Slope (%)

Compliance

Description

Refuge 1 Length (In)

Refuge 1 Width (In)

Total Cost: 3000.00

| N/A | Painted X Walk1?     | Yes N/A   | DWS 1 Provided?             | N/A |
|-----|----------------------|-----------|-----------------------------|-----|
| N/A | X Walk 1 Direction   | To S N/A  | DWS 1 Contrast?             | N/A |
| N/A | X Walk 1 Width (In)  | 104.0 N/A | DWS 1 Length (In)           | N/A |
| N/A | Road 1 Slope (%)     | 0.5 N/A   | DWS 1 Full Width?           | N/A |
| N/A | Road 1 X Slope (%)   | 1.8 N/A   | DWS 1 Offset (In)           | N/A |
| Yes | Refuge 2 Length (In) | 48.0 N/A  | Gutter 2 Ponding?           | N/A |
| Yes | Refuge 2 Width (In)  | 117.0 N/A | •                           | N/A |
| Yes | Refuge 2 Slope (%)   | 1.3 N/A   | . , ,                       | N/A |
| Yes | Refuge 2 X Slope (%) | 2.5 N/A   | Gutter 2 X Slope (%)        | N/A |
| N/A | Painted X Walk2?     | Yes N/A   | DWS 2 Provided?             | N/A |
| N/A | X Walk 2 Direction   | To N N/A  | DWS 2 Contrast?             | N/A |
| N/A | X Walk 2 Width (In)  | 104.0 N/A | DWS 2 Length (In)           | N/A |
| N/A | Road 2 Slope (%)     | 1.5 N/A   | DWS 2 Full Width?           | N/A |
| N/A | Road 2 X Slope (%)   | 1.2 N/A   | DWS 2 Offset (In)           | N/A |
| N/A | Refuge 3 Length (in) | N/A N/A   | Gutter 3 Ponding?           | N/A |
| N/A | Refuge 3 Width (in)  | N/A N/A   |                             | N/A |
| N/A | Refuge 3 Slope (%)   | N/A N/A   | Gutter 3 Slope (%)          | N/A |
| N/A | Refuge 3 XSlope (%)  | N/A N/A   | Gutter 3 XSlope (%)         | N/A |
| N/A | Painted X Walk3?     | No N/A    | DWS 3 Provided?             | N/A |
| N/A | X Walk 3 Direction   | N/A N/A   | DWS 3 Contrast?             | N/A |
| N/A | X Walk 3 Width (in)  | N/A N/A   | DWS 3 Length (in)           | N/A |
| N/A | Road 3 Slope (%)     | N/A N/A   | DWS 3 Full Width?           | N/A |
| N/A | Road 3 XSlope (%)    | N/A N/A   | DWS 3 Offset (in)           | N/A |
| Yes | Any Obstructions?    | N/A N/A   | Storm Grate/Utility Hazard? | N/A |
| N/A | Obstruction Type     | N/A       | Storm Grate/Utility Type    |     |
|     |                      | N/A       |                             | N/A |
| N/A | Surface Condition    | Good      |                             |     |