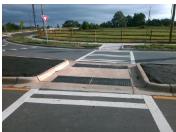

## Field Measurements/Component Compliance

Data Compliance Description

**48.0 N/A** Gutter 1 Ponding?

**117.0 N/A** Gutter 1 Lip Ht (In)

**0.8** N/A Gutter 1 Slope (%)

**1.6 N/A** Gutter 1 X Slope (%)

Remove & Replace Entire Refuge. Surveyor Notes: N/A

Refuge 1 Slope (%) Refuge 1 X Slope (%)

Compliance

Description

Refuge 1 Length (In)

Refuge 1 Width (In)

Total Cost: 3000.00

| N/A | Painted X Walk1?     | Yes N/A   | DWS 1 Provided?             | N/A |
|-----|----------------------|-----------|-----------------------------|-----|
| N/A | X Walk 1 Direction   | To S N/A  | DWS 1 Contrast?             | N/A |
| N/A | X Walk 1 Width (In)  | 104.0 N/A | DWS 1 Length (In)           | N/A |
| N/A | Road 1 Slope (%)     | 0.5 N/A   | DWS 1 Full Width?           | N/A |
| N/A | Road 1 X Slope (%)   | 1.8 N/A   | DWS 1 Offset (In)           | N/A |
| Yes | Refuge 2 Length (In) | 48.0 N/A  | Gutter 2 Ponding?           | N/A |
| Yes | Refuge 2 Width (In)  | 117.0 N/A | •                           | N/A |
| Yes | Refuge 2 Slope (%)   | 1.3 N/A   | . , ,                       | N/A |
| Yes | Refuge 2 X Slope (%) | 2.5 N/A   | Gutter 2 X Slope (%)        | N/A |
| N/A | Painted X Walk2?     | Yes N/A   | DWS 2 Provided?             | N/A |
| N/A | X Walk 2 Direction   | To N N/A  | DWS 2 Contrast?             | N/A |
| N/A | X Walk 2 Width (In)  | 104.0 N/A | DWS 2 Length (In)           | N/A |
| N/A | Road 2 Slope (%)     | 1.5 N/A   | DWS 2 Full Width?           | N/A |
| N/A | Road 2 X Slope (%)   | 1.2 N/A   | DWS 2 Offset (In)           | N/A |
| N/A | Refuge 3 Length (in) | N/A N/A   | Gutter 3 Ponding?           | N/A |
| N/A | Refuge 3 Width (in)  | N/A N/A   |                             | N/A |
| N/A | Refuge 3 Slope (%)   | N/A N/A   | Gutter 3 Slope (%)          | N/A |
| N/A | Refuge 3 XSlope (%)  | N/A N/A   | Gutter 3 XSlope (%)         | N/A |
| N/A | Painted X Walk3?     | No N/A    | DWS 3 Provided?             | N/A |
| N/A | X Walk 3 Direction   | N/A N/A   | DWS 3 Contrast?             | N/A |
| N/A | X Walk 3 Width (in)  | N/A N/A   | DWS 3 Length (in)           | N/A |
| N/A | Road 3 Slope (%)     | N/A N/A   | DWS 3 Full Width?           | N/A |
| N/A | Road 3 XSlope (%)    | N/A N/A   | DWS 3 Offset (in)           | N/A |
| Yes | Any Obstructions?    | N/A N/A   | Storm Grate/Utility Hazard? | N/A |
| N/A | Obstruction Type     | N/A       | Storm Grate/Utility Type    |     |
|     |                      | N/A       |                             | N/A |
| N/A | Surface Condition    | Good      |                             |     |