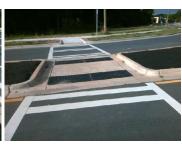

## Field Measurements/Component Compliance

Data Compliance Description

**48.0 N/A** Gutter 1 Ponding?

**117.0 N/A** Gutter 1 Lip Ht (In)

**0.8** N/A Gutter 1 Slope (%)

**1.6 N/A** Gutter 1 X Slope (%)

Remove & Replace Entire Refuge. Surveyor Notes: N/A

Refuge 1 Slope (%) Refuge 1 X Slope (%)

Compliance

Description

Refuge 1 Length (In)

Refuge 1 Width (In)

Total Cost: 3000.00

| N/A | Painted X Walk1?     | Yes N/A   | DWS 1 Provided?             | N/A |
|-----|----------------------|-----------|-----------------------------|-----|
| N/A | X Walk 1 Direction   | To S N/A  | DWS 1 Contrast?             | N/A |
| N/A | X Walk 1 Width (In)  | 104.0 N/A | DWS 1 Length (In)           | N/A |
| N/A | Road 1 Slope (%)     | 0.5 N/A   | DWS 1 Full Width?           | N/A |
| N/A | Road 1 X Slope (%)   | 1.8 N/A   | DWS 1 Offset (In)           | N/A |
| Yes | Refuge 2 Length (In) | 48.0 N/A  | Gutter 2 Ponding?           | N/A |
| Yes | Refuge 2 Width (In)  | 117.0 N/A | •                           | N/A |
| Yes | Refuge 2 Slope (%)   | 1.3 N/A   | . , ,                       | N/A |
| Yes | Refuge 2 X Slope (%) | 2.5 N/A   | Gutter 2 X Slope (%)        | N/A |
| N/A | Painted X Walk2?     | Yes N/A   | DWS 2 Provided?             | N/A |
| N/A | X Walk 2 Direction   | To N N/A  | DWS 2 Contrast?             | N/A |
| N/A | X Walk 2 Width (In)  | 104.0 N/A | DWS 2 Length (In)           | N/A |
| N/A | Road 2 Slope (%)     | 1.5 N/A   | DWS 2 Full Width?           | N/A |
| N/A | Road 2 X Slope (%)   | 1.2 N/A   | DWS 2 Offset (In)           | N/A |
| N/A | Refuge 3 Length (in) | N/A N/A   | Gutter 3 Ponding?           | N/A |
| N/A | Refuge 3 Width (in)  | N/A N/A   |                             | N/A |
| N/A | Refuge 3 Slope (%)   | N/A N/A   | Gutter 3 Slope (%)          | N/A |
| N/A | Refuge 3 XSlope (%)  | N/A N/A   | Gutter 3 XSlope (%)         | N/A |
| N/A | Painted X Walk3?     | No N/A    | DWS 3 Provided?             | N/A |
| N/A | X Walk 3 Direction   | N/A N/A   | DWS 3 Contrast?             | N/A |
| N/A | X Walk 3 Width (in)  | N/A N/A   | DWS 3 Length (in)           | N/A |
| N/A | Road 3 Slope (%)     | N/A N/A   | DWS 3 Full Width?           | N/A |
| N/A | Road 3 XSlope (%)    | N/A N/A   | DWS 3 Offset (in)           | N/A |
| Yes | Any Obstructions?    | N/A N/A   | Storm Grate/Utility Hazard? | N/A |
| N/A | Obstruction Type     | N/A       | Storm Grate/Utility Type    |     |
|     |                      | N/A       |                             | N/A |
| N/A | Surface Condition    | Good      |                             |     |