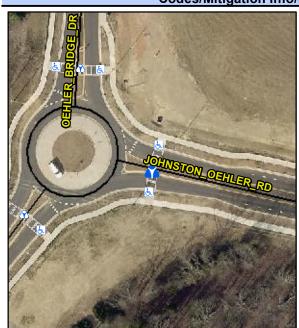

## **Access Compliance Report Public Rights-of-Way** (Island Curb Cuts)

Data

N/A

N/A

N/A

N/A

Intersection ID: 54265 Main Street: JOHNSTON OEHLER RD **Cross Street: N/A** Location: Ε Curb Cut Type: MedianRefuge2 Initial Pass/Fail: Fail **Overall Compliance: No Severity Score:** 0 ADA ID: 62ABDBB5DC57

**Codes/Mitigation Info/Possible Solution** 

Possible Solutions:

PROW/ADA: N/A

## Field Measurements/Component Compliance

Data Compliance Description

**48.0 N/A** Gutter 1 Ponding?

**117.0 N/A** Gutter 1 Lip Ht (In)

**0.8** N/A Gutter 1 Slope (%)

**1.6 N/A** Gutter 1 X Slope (%)

Remove & Replace Entire Refuge. Surveyor Notes: N/A

Refuge 1 Slope (%) Refuge 1 X Slope (%)

Compliance

Description

Refuge 1 Length (In)

Refuge 1 Width (In)

Total Cost: 3000.00

| N/A | Painted X Walk1?     | Yes N/A   | DWS 1 Provided?             | N/A |
|-----|----------------------|-----------|-----------------------------|-----|
| N/A | X Walk 1 Direction   | To S N/A  | DWS 1 Contrast?             | N/A |
| N/A | X Walk 1 Width (In)  | 104.0 N/A | DWS 1 Length (In)           | N/A |
| N/A | Road 1 Slope (%)     | 0.5 N/A   | DWS 1 Full Width?           | N/A |
| N/A | Road 1 X Slope (%)   | 1.8 N/A   | DWS 1 Offset (In)           | N/A |
| Yes | Refuge 2 Length (In) | 48.0 N/A  | Gutter 2 Ponding?           | N/A |
| Yes | Refuge 2 Width (In)  | 117.0 N/A | •                           | N/A |
| Yes | Refuge 2 Slope (%)   | 1.3 N/A   | . , ,                       | N/A |
| Yes | Refuge 2 X Slope (%) | 2.5 N/A   | Gutter 2 X Slope (%)        | N/A |
| N/A | Painted X Walk2?     | Yes N/A   | DWS 2 Provided?             | N/A |
| N/A | X Walk 2 Direction   | To N N/A  | DWS 2 Contrast?             | N/A |
| N/A | X Walk 2 Width (In)  | 104.0 N/A | DWS 2 Length (In)           | N/A |
| N/A | Road 2 Slope (%)     | 1.5 N/A   | DWS 2 Full Width?           | N/A |
| N/A | Road 2 X Slope (%)   | 1.2 N/A   | DWS 2 Offset (In)           | N/A |
| N/A | Refuge 3 Length (in) | N/A N/A   | Gutter 3 Ponding?           | N/A |
| N/A | Refuge 3 Width (in)  | N/A N/A   |                             | N/A |
| N/A | Refuge 3 Slope (%)   | N/A N/A   | Gutter 3 Slope (%)          | N/A |
| N/A | Refuge 3 XSlope (%)  | N/A N/A   | Gutter 3 XSlope (%)         | N/A |
| N/A | Painted X Walk3?     | No N/A    | DWS 3 Provided?             | N/A |
| N/A | X Walk 3 Direction   | N/A N/A   | DWS 3 Contrast?             | N/A |
| N/A | X Walk 3 Width (in)  | N/A N/A   | DWS 3 Length (in)           | N/A |
| N/A | Road 3 Slope (%)     | N/A N/A   | DWS 3 Full Width?           | N/A |
| N/A | Road 3 XSlope (%)    | N/A N/A   | DWS 3 Offset (in)           | N/A |
| Yes | Any Obstructions?    | N/A N/A   | Storm Grate/Utility Hazard? | N/A |
| N/A | Obstruction Type     | N/A       | Storm Grate/Utility Type    |     |
|     |                      | N/A       |                             | N/A |
| N/A | Surface Condition    | Good      |                             |     |