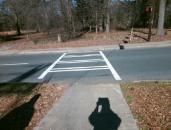

**Codes/Mitigation Info/Possible Solution** 

Remove & Replace Entire Refuge.

Surveyor Notes:

N/A

PROW/ADA:

N/A

| Field Measurements/Component Compliance |                      |         |                        |                      |      |
|-----------------------------------------|----------------------|---------|------------------------|----------------------|------|
| Compliance Description                  |                      | Data (  | Compliance Description |                      | Data |
| Yes                                     | Refuge 1 Length (In) | 104.5   | N/A                    | Gutter 1 Ponding?    | N/A  |
| Yes                                     | Refuge 1 Width (In)  | 78.0    | N/A                    | Gutter 1 Lip Ht (In) | N/A  |
| Yes                                     | Refuge 1 Slope (%)   | 2.1     | N/A                    | Gutter 1 Slope (%)   | N/A  |
| Yes                                     | Refuge 1 X Slope (%) | 0.4     | N/A                    | Gutter 1 X Slope (%) | N/A  |
| N/A                                     | Painted X Walk1?     | Yes     | N/A                    | DWS 1 Provided?      | N/A  |
| N/A                                     | X Walk 1 Direction   | To SE   | N/A                    | DWS 1 Contrast?      | N/A  |
| N/A                                     | X Walk 1 Width (In)  | 112.0   | N/A                    | DWS 1 Length (In)    | N/A  |
| N/A                                     | Road 1 Slope (%)     | 1.8     | N/A                    | DWS 1 Full Width?    | N/A  |
| N/A                                     | Road 1 X Slope (%)   | 2.2     | N/A                    | DWS 1 Offset (In)    | N/A  |
|                                         |                      |         |                        |                      |      |
| Yes                                     | Refuge 2 Length (In) | 104.5   | N/A                    | Gutter 2 Ponding?    | N/A  |
| Yes                                     | Refuge 2 Width (In)  | 78.0    | N/A                    | Gutter 2 Lip Ht (In) | N/A  |
| Yes                                     | Refuge 2 Slope (%)   | 0.2     | N/A                    | Gutter 2 Slope (%)   | N/A  |
| No                                      | Refuge 2 X Slope (%) | 7.5     | N/A                    | Gutter 2 X Slope (%) | N/A  |
| N/A                                     | Painted X Walk2?     | Yes     | N/A                    | DWS 2 Provided?      | N/A  |
| N/A                                     | X Walk 2 Direction   | To NW I | N/A                    | DWS 2 Contrast?      | N/A  |
| N/A                                     | X Walk 2 Width (In)  | 112.0   | N/A                    | DWS 2 Length (In)    | N/A  |
| N/A                                     | Road 2 Slope (%)     | 1.6     | N/A                    | DWS 2 Full Width?    | N/A  |
| N/A                                     | Road 2 X Slope (%)   | 3.0     | N/A                    | DWS 2 Offset (In)    | N/A  |
|                                         |                      |         |                        |                      |      |
| N/A                                     | Refuge 3 Length (in) | N/A     | N/A                    | Gutter 3 Ponding?    | N/A  |
| N/A                                     | Refuge 3 Width (in)  | N/A     | N/A                    | Gutter 3 Lip Ht (in) | N/A  |
| N/A                                     | Refuge 3 Slope (%)   | N/A     | N/A                    | Gutter 3 Slope (%)   | N/A  |
| N/A                                     | Refuge 3 XSlope (%)  | N/A     | N/A                    | Gutter 3 XSlope (%)  | N/A  |
| N/A                                     | Painted X Walk3?     | N/A     | N/A                    | DWS 3 Provided?      | N/A  |
| N/A                                     | X Walk 3 Direction   | N/A I   | N/A                    | DWS 3 Contrast?      | N/A  |