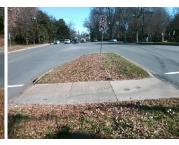

**Codes/Mitigation Info/Possible Solution** 

Remove & Replace Entire Refuge.

Surveyor Notes:

N/A

PROW/ADA:

N/A

| Field Measurements/Component Compliance |                      |         |                        |                      |      |
|-----------------------------------------|----------------------|---------|------------------------|----------------------|------|
| Compliance Description                  |                      | Data (  | Compliance Description |                      | Data |
| Yes                                     | Refuge 1 Length (In) | 104.5   | N/A                    | Gutter 1 Ponding?    | N/A  |
| Yes                                     | Refuge 1 Width (In)  | 78.0    | N/A                    | Gutter 1 Lip Ht (In) | N/A  |
| Yes                                     | Refuge 1 Slope (%)   | 2.1     | N/A                    | Gutter 1 Slope (%)   | N/A  |
| Yes                                     | Refuge 1 X Slope (%) | 0.4     | N/A                    | Gutter 1 X Slope (%) | N/A  |
| N/A                                     | Painted X Walk1?     | Yes     | N/A                    | DWS 1 Provided?      | N/A  |
| N/A                                     | X Walk 1 Direction   | To SE   | N/A                    | DWS 1 Contrast?      | N/A  |
| N/A                                     | X Walk 1 Width (In)  | 112.0   | N/A                    | DWS 1 Length (In)    | N/A  |
| N/A                                     | Road 1 Slope (%)     | 1.8     | N/A                    | DWS 1 Full Width?    | N/A  |
| N/A                                     | Road 1 X Slope (%)   | 2.2     | N/A                    | DWS 1 Offset (In)    | N/A  |
|                                         |                      |         |                        |                      |      |
| Yes                                     | Refuge 2 Length (In) | 104.5   | N/A                    | Gutter 2 Ponding?    | N/A  |
| Yes                                     | Refuge 2 Width (In)  | 78.0    | N/A                    | Gutter 2 Lip Ht (In) | N/A  |
| Yes                                     | Refuge 2 Slope (%)   | 0.2     | N/A                    | Gutter 2 Slope (%)   | N/A  |
| No                                      | Refuge 2 X Slope (%) | 7.5     | N/A                    | Gutter 2 X Slope (%) | N/A  |
| N/A                                     | Painted X Walk2?     | Yes     | N/A                    | DWS 2 Provided?      | N/A  |
| N/A                                     | X Walk 2 Direction   | To NW I | N/A                    | DWS 2 Contrast?      | N/A  |
| N/A                                     | X Walk 2 Width (In)  | 112.0   | N/A                    | DWS 2 Length (In)    | N/A  |
| N/A                                     | Road 2 Slope (%)     | 1.6     | N/A                    | DWS 2 Full Width?    | N/A  |
| N/A                                     | Road 2 X Slope (%)   | 3.0     | N/A                    | DWS 2 Offset (In)    | N/A  |
|                                         |                      |         |                        |                      |      |
| N/A                                     | Refuge 3 Length (in) | N/A     | N/A                    | Gutter 3 Ponding?    | N/A  |
| N/A                                     | Refuge 3 Width (in)  | N/A     | N/A                    | Gutter 3 Lip Ht (in) | N/A  |
| N/A                                     | Refuge 3 Slope (%)   | N/A     | N/A                    | Gutter 3 Slope (%)   | N/A  |
| N/A                                     | Refuge 3 XSlope (%)  | N/A     | N/A                    | Gutter 3 XSlope (%)  | N/A  |
| N/A                                     | Painted X Walk3?     | N/A     | N/A                    | DWS 3 Provided?      | N/A  |
| N/A                                     | X Walk 3 Direction   | N/A I   | N/A                    | DWS 3 Contrast?      | N/A  |