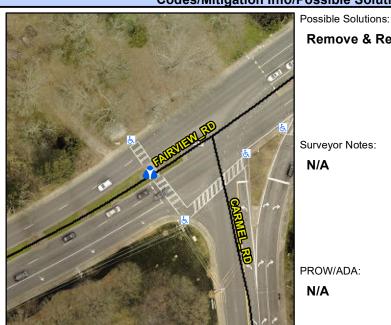

## **Access Compliance Report Public Rights-of-Way** (Island Curb Cuts)

N/A

N/A

N/A

N/A

N/A

Intersection ID: 20410 Main Street: CARMEL RD **Cross Street: FAIRVIEW RD** Location: SW Curb Cut Type: MedianRefuge2 Initial Pass/Fail: Fail **Overall Compliance: No** Severity Score: 13.75 ADA ID: 634F3294A3DB

**Codes/Mitigation Info/Possible Solution** 

Remove & Replace Entire Refuge.

Surveyor Notes:

N/A

PROW/ADA:

N/A

| Field Measurements/Component Compliance |                      |         |                        |                      |      |
|-----------------------------------------|----------------------|---------|------------------------|----------------------|------|
| Compliance Description                  |                      | Data (  | Compliance Description |                      | Data |
| Yes                                     | Refuge 1 Length (In) | 104.5   | N/A                    | Gutter 1 Ponding?    | N/A  |
| Yes                                     | Refuge 1 Width (In)  | 78.0    | N/A                    | Gutter 1 Lip Ht (In) | N/A  |
| Yes                                     | Refuge 1 Slope (%)   | 2.1     | N/A                    | Gutter 1 Slope (%)   | N/A  |
| Yes                                     | Refuge 1 X Slope (%) | 0.4     | N/A                    | Gutter 1 X Slope (%) | N/A  |
| N/A                                     | Painted X Walk1?     | Yes     | N/A                    | DWS 1 Provided?      | N/A  |
| N/A                                     | X Walk 1 Direction   | To SE   | N/A                    | DWS 1 Contrast?      | N/A  |
| N/A                                     | X Walk 1 Width (In)  | 112.0   | N/A                    | DWS 1 Length (In)    | N/A  |
| N/A                                     | Road 1 Slope (%)     | 1.8     | N/A                    | DWS 1 Full Width?    | N/A  |
| N/A                                     | Road 1 X Slope (%)   | 2.2     | N/A                    | DWS 1 Offset (In)    | N/A  |
|                                         |                      |         |                        |                      |      |
| Yes                                     | Refuge 2 Length (In) | 104.5   | N/A                    | Gutter 2 Ponding?    | N/A  |
| Yes                                     | Refuge 2 Width (In)  | 78.0    | N/A                    | Gutter 2 Lip Ht (In) | N/A  |
| Yes                                     | Refuge 2 Slope (%)   | 0.2     | N/A                    | Gutter 2 Slope (%)   | N/A  |
| No                                      | Refuge 2 X Slope (%) | 7.5     | N/A                    | Gutter 2 X Slope (%) | N/A  |
| N/A                                     | Painted X Walk2?     | Yes     | N/A                    | DWS 2 Provided?      | N/A  |
| N/A                                     | X Walk 2 Direction   | To NW I | N/A                    | DWS 2 Contrast?      | N/A  |
| N/A                                     | X Walk 2 Width (In)  | 112.0   | N/A                    | DWS 2 Length (In)    | N/A  |
| N/A                                     | Road 2 Slope (%)     | 1.6     | N/A                    | DWS 2 Full Width?    | N/A  |
| N/A                                     | Road 2 X Slope (%)   | 3.0     | N/A                    | DWS 2 Offset (In)    | N/A  |
|                                         |                      |         |                        |                      |      |
| N/A                                     | Refuge 3 Length (in) | N/A     | N/A                    | Gutter 3 Ponding?    | N/A  |
| N/A                                     | Refuge 3 Width (in)  | N/A     | N/A                    | Gutter 3 Lip Ht (in) | N/A  |
| N/A                                     | Refuge 3 Slope (%)   | N/A     | N/A                    | Gutter 3 Slope (%)   | N/A  |
| N/A                                     | Refuge 3 XSlope (%)  | N/A     | N/A                    | Gutter 3 XSlope (%)  | N/A  |
| N/A                                     | Painted X Walk3?     | N/A     | N/A                    | DWS 3 Provided?      | N/A  |
| N/A                                     | X Walk 3 Direction   | N/A I   | N/A                    | DWS 3 Contrast?      | N/A  |