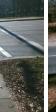

**Codes/Mitigation Info/Possible Solution** 

Remove & Replace Entire Refuge.

Surveyor Notes:

N/A

PROW/ADA:

N/A

| Field Measurements/Component Compliance |                      |         |                        |                      |      |
|-----------------------------------------|----------------------|---------|------------------------|----------------------|------|
| Compliance Description                  |                      | Data (  | Compliance Description |                      | Data |
| Yes                                     | Refuge 1 Length (In) | 104.5   | N/A                    | Gutter 1 Ponding?    | N/A  |
| Yes                                     | Refuge 1 Width (In)  | 78.0    | N/A                    | Gutter 1 Lip Ht (In) | N/A  |
| Yes                                     | Refuge 1 Slope (%)   | 2.1     | N/A                    | Gutter 1 Slope (%)   | N/A  |
| Yes                                     | Refuge 1 X Slope (%) | 0.4     | N/A                    | Gutter 1 X Slope (%) | N/A  |
| N/A                                     | Painted X Walk1?     | Yes     | N/A                    | DWS 1 Provided?      | N/A  |
| N/A                                     | X Walk 1 Direction   | To SE   | N/A                    | DWS 1 Contrast?      | N/A  |
| N/A                                     | X Walk 1 Width (In)  | 112.0   | N/A                    | DWS 1 Length (In)    | N/A  |
| N/A                                     | Road 1 Slope (%)     | 1.8     | N/A                    | DWS 1 Full Width?    | N/A  |
| N/A                                     | Road 1 X Slope (%)   | 2.2     | N/A                    | DWS 1 Offset (In)    | N/A  |
|                                         |                      |         |                        |                      |      |
| Yes                                     | Refuge 2 Length (In) | 104.5   | N/A                    | Gutter 2 Ponding?    | N/A  |
| Yes                                     | Refuge 2 Width (In)  | 78.0    | N/A                    | Gutter 2 Lip Ht (In) | N/A  |
| Yes                                     | Refuge 2 Slope (%)   | 0.2     | N/A                    | Gutter 2 Slope (%)   | N/A  |
| No                                      | Refuge 2 X Slope (%) | 7.5     | N/A                    | Gutter 2 X Slope (%) | N/A  |
| N/A                                     | Painted X Walk2?     | Yes     | N/A                    | DWS 2 Provided?      | N/A  |
| N/A                                     | X Walk 2 Direction   | To NW I | N/A                    | DWS 2 Contrast?      | N/A  |
| N/A                                     | X Walk 2 Width (In)  | 112.0   | N/A                    | DWS 2 Length (In)    | N/A  |
| N/A                                     | Road 2 Slope (%)     | 1.6     | N/A                    | DWS 2 Full Width?    | N/A  |
| N/A                                     | Road 2 X Slope (%)   | 3.0     | N/A                    | DWS 2 Offset (In)    | N/A  |
|                                         |                      |         |                        |                      |      |
| N/A                                     | Refuge 3 Length (in) | N/A     | N/A                    | Gutter 3 Ponding?    | N/A  |
| N/A                                     | Refuge 3 Width (in)  | N/A     | N/A                    | Gutter 3 Lip Ht (in) | N/A  |
| N/A                                     | Refuge 3 Slope (%)   | N/A     | N/A                    | Gutter 3 Slope (%)   | N/A  |
| N/A                                     | Refuge 3 XSlope (%)  | N/A     | N/A                    | Gutter 3 XSlope (%)  | N/A  |
| N/A                                     | Painted X Walk3?     | N/A     | N/A                    | DWS 3 Provided?      | N/A  |
| N/A                                     | X Walk 3 Direction   | N/A I   | N/A                    | DWS 3 Contrast?      | N/A  |