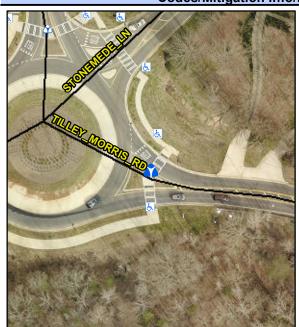

N/A

Intersection ID: 27325Main Street: TILLEY\_MORRIS\_RDCross Street: N/ALocation:EADA ID: 63D117B06C45Curb Cut Type: IslandRefuge2Initial Pass/Fail: FailOverall Compliance: NoSeverity Score: 1.25

Compliance