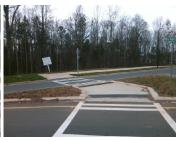

N/A

Intersection ID: 27325Main Street: TILLEY\_MORRIS\_RDCross Street: N/ALocation:EADA ID: 63D117B06C45Curb Cut Type: IslandRefuge2Initial Pass/Fail: FailOverall Compliance: NoSeverity Score: 1.25

Compliance

## Field Measurements/Component Compliance

Data Compliance

**56.0 N/A** Gutter 1 Ponding?

**119.0 N/A** Gutter 1 Lip Ht (In)

**1.8 N/A** Gutter 1 Slope (%)

Yes N/A DWS 1 Provided?

To N N/A DWS 1 Contrast?

112.0 N/A DWS 1 Length (In)

**2.8 N/A** Gutter 1 X Slope (%)

Description

Possible Solutions:

Remove & Replace Entire Refuge.

Surveyor Notes:

N/A

PROW/ADA:

N/A