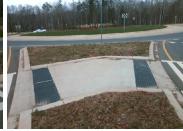

N/A

Intersection ID: 27325Main Street: TILLEY\_MORRIS\_RDCross Street: N/ALocation:EADA ID: 63D117B06C45Curb Cut Type: IslandRefuge2Initial Pass/Fail: FailOverall Compliance: NoSeverity Score: 1.25

Compliance

## Field Measurements/Component Compliance

Data Compliance

**56.0 N/A** Gutter 1 Ponding?

**119.0 N/A** Gutter 1 Lip Ht (In)

**1.8 N/A** Gutter 1 Slope (%)

Yes N/A DWS 1 Provided?

To N N/A DWS 1 Contrast?

112.0 N/A DWS 1 Length (In)

**2.8 N/A** Gutter 1 X Slope (%)

Description

Possible Solutions:

Remove & Replace Entire Refuge.

Surveyor Notes:

N/A

PROW/ADA:

N/A