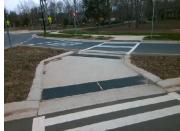

N/A

Intersection ID: 27325Main Street: TILLEY\_MORRIS\_RDCross Street: N/ALocation:EADA ID: 63D117B06C45Curb Cut Type: IslandRefuge2Initial Pass/Fail: FailOverall Compliance: NoSeverity Score: 1.25

Compliance

## Field Measurements/Component Compliance

Data Compliance

**56.0 N/A** Gutter 1 Ponding?

**119.0 N/A** Gutter 1 Lip Ht (In)

**1.8 N/A** Gutter 1 Slope (%)

Yes N/A DWS 1 Provided?

To N N/A DWS 1 Contrast?

112.0 N/A DWS 1 Length (In)

**2.8 N/A** Gutter 1 X Slope (%)

Description

Possible Solutions:

Remove & Replace Entire Refuge.

Surveyor Notes:

N/A

PROW/ADA:

N/A