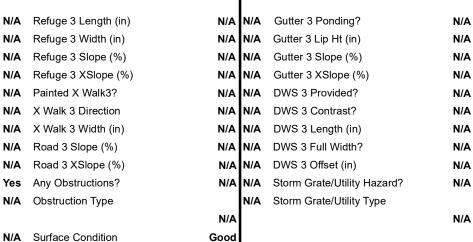

PROW/ADA:

N/A

| Yes | Refuge 1 Width (In)  | 97.0  | N/A | Gutter 1 Lip Ht (In) |
|-----|----------------------|-------|-----|----------------------|
| Yes | Refuge 1 Slope (%)   | 1.9   | N/A | Gutter 1 Slope (%)   |
| No  | Refuge 1 X Slope (%) | 5.7   | N/A | Gutter 1 X Slope (%) |
| N/A | Painted X Walk1?     | No    | N/A | DWS 1 Provided?      |
| N/A | X Walk 1 Direction   | To NW | N/A | DWS 1 Contrast?      |
| N/A | X Walk 1 Width (In)  | N/A   | N/A | DWS 1 Length (In)    |
| N/A | Road 1 Slope (%)     | 5.7   | N/A | DWS 1 Full Width?    |
| N/A | Road 1 X Slope (%)   | 3.6   | N/A | DWS 1 Offset (In)    |
|     |                      |       |     |                      |
| Yes | Refuge 2 Length (In) | 46.5  | N/A | Gutter 2 Ponding?    |
| Yes | Refuge 2 Width (In)  | 97.0  | N/A | Gutter 2 Lip Ht (In) |
| Yes | Refuge 2 Slope (%)   | 0.9   | N/A | Gutter 2 Slope (%)   |
| Yes | Refuge 2 X Slope (%) | 2.1   | N/A | Gutter 2 X Slope (%) |
| N/A | Painted X Walk2?     | No    | N/A | DWS 2 Provided?      |
| N/A | X Walk 2 Direction   | To SE | N/A | DWS 2 Contrast?      |
| N/A | X Walk 2 Width (In)  | N/A   | N/A | DWS 2 Length (In)    |
| N/A | Road 2 Slope (%)     | 3.6   | N/A | DWS 2 Full Width?    |
| N/A | Road 2 X Slope (%)   | 2.7   | N/A | DWS 2 Offset (In)    |
|     |                      |       |     |                      |
| N/A | Refuge 3 Length (in) | N/A   | N/A | Gutter 3 Ponding?    |
|     |                      |       |     |                      |