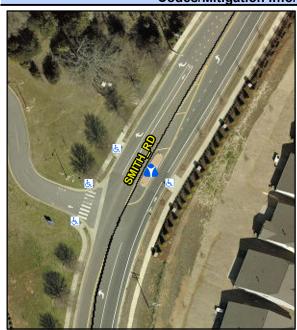

N/A

N/A N/A

N/A

N/A N/A

N/A N/A

N/A N/A

Main Street: SMITH RD **Cross Street: N/A** Intersection ID: 10038262 Location: Ν **Curb Cut Type: MedianRefuge2** Initial Pass/Fail: Fail **Overall Compliance: No** ADA ID: 63F0FC32DFAF Severity Score: 12.5