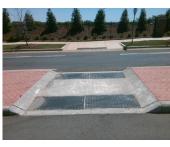

N/A

N/A N/A

N/A

N/A N/A

N/A N/A

N/A N/A

Main Street: SMITH RD **Cross Street: N/A** Intersection ID: 10038262 Location: Ν **Curb Cut Type: MedianRefuge2** Initial Pass/Fail: Fail **Overall Compliance: No** ADA ID: 63F0FC32DFAF Severity Score: 12.5

## **Field Measurements/Component Compliance**

Data Compliance

46.5 N/A Gutter 1 Ponding?

Description

Remove & Replace Entire Refuge.

Possible Solutions:

Surveyor Notes:

N/A

PROW/ADA:

N/A

| Yes | Refuge 1 Width (In)  | 97.0  | N/A | Gutter 1 Lip Ht (In) |
|-----|----------------------|-------|-----|----------------------|
| Yes | Refuge 1 Slope (%)   | 1.9   | N/A | Gutter 1 Slope (%)   |
| No  | Refuge 1 X Slope (%) | 5.7   | N/A | Gutter 1 X Slope (%) |
| N/A | Painted X Walk1?     | No    | N/A | DWS 1 Provided?      |
| N/A | X Walk 1 Direction   | To NW | N/A | DWS 1 Contrast?      |
| N/A | X Walk 1 Width (In)  | N/A   | N/A | DWS 1 Length (In)    |
| N/A | Road 1 Slope (%)     | 5.7   | N/A | DWS 1 Full Width?    |
| N/A | Road 1 X Slope (%)   | 3.6   | N/A | DWS 1 Offset (In)    |
|     |                      |       |     |                      |
| Yes | Refuge 2 Length (In) | 46.5  | N/A | Gutter 2 Ponding?    |
| Yes | Refuge 2 Width (In)  | 97.0  | N/A | Gutter 2 Lip Ht (In) |
| Yes | Refuge 2 Slope (%)   | 0.9   | N/A | Gutter 2 Slope (%)   |
| Yes | Refuge 2 X Slope (%) | 2.1   | N/A | Gutter 2 X Slope (%) |
| N/A | Painted X Walk2?     | No    | N/A | DWS 2 Provided?      |
| N/A | X Walk 2 Direction   | To SE | N/A | DWS 2 Contrast?      |
| N/A | X Walk 2 Width (In)  | N/A   | N/A | DWS 2 Length (In)    |
| N/A | Road 2 Slope (%)     | 3.6   | N/A | DWS 2 Full Width?    |
| N/A | Road 2 X Slope (%)   | 2.7   | N/A | DWS 2 Offset (In)    |
|     |                      |       |     |                      |
| N/A | Refuge 3 Length (in) | N/A   | N/A | Gutter 3 Ponding?    |
|     |                      |       |     |                      |