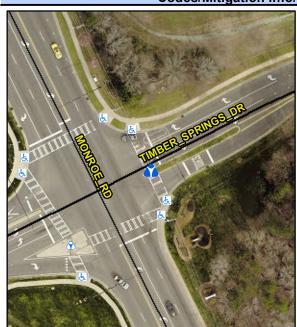

## **Access Compliance Report Public Rights-of-Way** (Island Curb Cuts)

Data

N/A

N/A

N/A

N/A

Intersection ID: 19817 Main Street: MONROE RD **Cross Street: TIMBER SPRINGS DR** Location: NE Curb Cut Type: MedianRefuge2 Initial Pass/Fail: Fail **Overall Compliance: No Severity Score:** 12.5 ADA ID: 64DD3FA47134