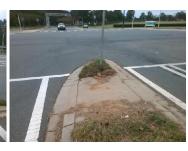

## Field Measurements/Component Compliance

Data Compliance Description

27.5 N/A Gutter 1 Ponding?

**84.0 N/A** Gutter 1 Lip Ht (In)

**6.6 N/A** Gutter 1 Slope (%)

**2.3 N/A** Gutter 1 X Slope (%)

Remove & Replace Entire Refuge.

Refuge 1 Length (In)

Refuge 1 Width (In)

Refuge 1 Slope (%)

Refuge 1 X Slope (%)

Total Cost: 3000.00

| N/A | Painted X Walk1?     | Yes N/A              | DWS 1 Provided?             | N/A |
|-----|----------------------|----------------------|-----------------------------|-----|
| N/A | X Walk 1 Direction   | To NW N/A            | DWS 1 Contrast?             | N/A |
| N/A | X Walk 1 Width (In)  | 112.0 N/A            | DWS 1 Length (In)           | N/A |
| N/A | Road 1 Slope (%)     | 0.2 N/A              | DWS 1 Full Width?           | N/A |
| N/A | Road 1 X Slope (%)   | 1.4 N/A              | DWS 1 Offset (In)           | N/A |
| Na  | Define 2 Length (In) | 27 5 N/A             | Cuttor 2 Danding?           | N/A |
| No  | Refuge 2 Length (In) | 27.5 N/A<br>84.0 N/A | •                           |     |
| Yes | Refuge 2 Width (In)  |                      | . , ,                       | N/A |
| Yes | Refuge 2 Slope (%)   | 4.8 N/A              | . , ,                       | N/A |
| Yes | Refuge 2 X Slope (%) | 3.1 N/A              | 1 ( )                       | N/A |
| N/A | Painted X Walk2?     | Yes N/A              |                             | N/A |
| N/A | X Walk 2 Direction   | To SE N/A            |                             | N/A |
| N/A | X Walk 2 Width (In)  | 114.0 N/A            | <b>5</b> ( )                | N/A |
| N/A | Road 2 Slope (%)     | 1.1 N/A              |                             | N/A |
| N/A | Road 2 X Slope (%)   | 3.7 N/A              | DWS 2 Offset (In)           | N/A |
| N/A | Refuge 3 Length (in) | N/A N/A              | Gutter 3 Ponding?           | N/A |
| N/A | Refuge 3 Width (in)  | N/A N/A              | Gutter 3 Lip Ht (in)        | N/A |
| N/A | Refuge 3 Slope (%)   | N/A N/A              | Gutter 3 Slope (%)          | N/A |
| N/A | Refuge 3 XSlope (%)  | N/A N/A              | Gutter 3 XSlope (%)         | N/A |
| N/A | Painted X Walk3?     | N/A N/A              | DWS 3 Provided?             | N/A |
| N/A | X Walk 3 Direction   | N/A N/A              | DWS 3 Contrast?             | N/A |
| N/A | X Walk 3 Width (in)  | N/A N/A              | DWS 3 Length (in)           | N/A |
| N/A | Road 3 Slope (%)     | N/A N/A              | DWS 3 Full Width?           | N/A |
| N/A | Road 3 XSlope (%)    | N/A N/A              | DWS 3 Offset (in)           | N/A |
| Yes | Any Obstructions?    | N/A N/A              | Storm Grate/Utility Hazard? | N/A |
| N/A | Obstruction Type     | N/A                  | Storm Grate/Utility Type    |     |
|     |                      | N/A                  |                             | N/A |
| N/A | Surface Condition    | Good                 |                             |     |