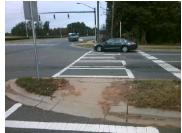

## Field Measurements/Component Compliance

Data Compliance Description

27.5 N/A Gutter 1 Ponding?

**84.0 N/A** Gutter 1 Lip Ht (In)

**6.6 N/A** Gutter 1 Slope (%)

**2.3 N/A** Gutter 1 X Slope (%)

Remove & Replace Entire Refuge.

Refuge 1 Length (In)

Refuge 1 Width (In)

Refuge 1 Slope (%)

Refuge 1 X Slope (%)

Total Cost: 3000.00

| N/A | Painted X Walk1?     | Yes N/A              | DWS 1 Provided?             | N/A |
|-----|----------------------|----------------------|-----------------------------|-----|
| N/A | X Walk 1 Direction   | To NW N/A            | DWS 1 Contrast?             | N/A |
| N/A | X Walk 1 Width (In)  | 112.0 N/A            | DWS 1 Length (In)           | N/A |
| N/A | Road 1 Slope (%)     | 0.2 N/A              | DWS 1 Full Width?           | N/A |
| N/A | Road 1 X Slope (%)   | 1.4 N/A              | DWS 1 Offset (In)           | N/A |
| Na  | Define 2 Length (In) | 27 5 N/A             | Cuttor 2 Danding?           | N/A |
| No  | Refuge 2 Length (In) | 27.5 N/A<br>84.0 N/A | •                           |     |
| Yes | Refuge 2 Width (In)  |                      | . , ,                       | N/A |
| Yes | Refuge 2 Slope (%)   | 4.8 N/A              | . , ,                       | N/A |
| Yes | Refuge 2 X Slope (%) | 3.1 N/A              | 1 ( )                       | N/A |
| N/A | Painted X Walk2?     | Yes N/A              |                             | N/A |
| N/A | X Walk 2 Direction   | To SE N/A            |                             | N/A |
| N/A | X Walk 2 Width (In)  | 114.0 N/A            | <b>5</b> ( )                | N/A |
| N/A | Road 2 Slope (%)     | 1.1 N/A              |                             | N/A |
| N/A | Road 2 X Slope (%)   | 3.7 N/A              | DWS 2 Offset (In)           | N/A |
| N/A | Refuge 3 Length (in) | N/A N/A              | Gutter 3 Ponding?           | N/A |
| N/A | Refuge 3 Width (in)  | N/A N/A              | Gutter 3 Lip Ht (in)        | N/A |
| N/A | Refuge 3 Slope (%)   | N/A N/A              | Gutter 3 Slope (%)          | N/A |
| N/A | Refuge 3 XSlope (%)  | N/A N/A              | Gutter 3 XSlope (%)         | N/A |
| N/A | Painted X Walk3?     | N/A N/A              | DWS 3 Provided?             | N/A |
| N/A | X Walk 3 Direction   | N/A N/A              | DWS 3 Contrast?             | N/A |
| N/A | X Walk 3 Width (in)  | N/A N/A              | DWS 3 Length (in)           | N/A |
| N/A | Road 3 Slope (%)     | N/A N/A              | DWS 3 Full Width?           | N/A |
| N/A | Road 3 XSlope (%)    | N/A N/A              | DWS 3 Offset (in)           | N/A |
| Yes | Any Obstructions?    | N/A N/A              | Storm Grate/Utility Hazard? | N/A |
| N/A | Obstruction Type     | N/A                  | Storm Grate/Utility Type    |     |
|     |                      | N/A                  |                             | N/A |
| N/A | Surface Condition    | Good                 |                             |     |