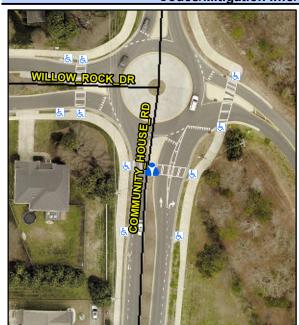

## Access Compliance Report Public Rights-of-Way (Island Curb Cuts)

Data

N/A

Intersection ID: 28003 Main Street: COMMUNITY\_HOUSE\_RD Cross Street: WILLOW\_ROCK\_DR Location: S

ADA ID: 6533316816EA Curb Cut Type: MedianRefuge2 Initial Pass/Fail: Fail Overall Compliance: No Severity Score: 1.25