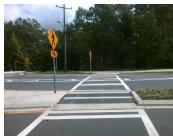

Refuge 1 Slope (%)

Painted X Walk1?

X Walk 1 Direction

X Walk 1 Width (In)

Refuge 1 X Slope (%)

Remove & Replace Entire Refuge.

Surveyor Notes:
N/A

PROW/ADA: