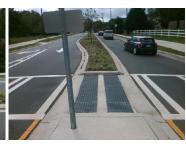

## Access Compliance Report Public Rights-of-Way (Island Curb Cuts)

Data

N/A

Intersection ID: 28003 Main Street: COMMUNITY\_HOUSE\_RD Cross Street: WILLOW\_ROCK\_DR Location: S

ADA ID: 6533316816EA Curb Cut Type: MedianRefuge2 Initial Pass/Fail: Fail Overall Compliance: No Severity Score: 1.25

## Field Measurements/Component Compliance

29.0 N/A

120.0 N/A

2.7 N/A

Yes

To W

129.0

6.5 N/A

Refuge 1 Slope (%)

Painted X Walk1?

X Walk 1 Direction

X Walk 1 Width (In)

Refuge 1 X Slope (%)

Remove & Replace Entire Refuge.

Surveyor Notes:
N/A

PROW/ADA: