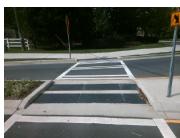

Refuge 1 Slope (%)

Painted X Walk1?

X Walk 1 Direction

X Walk 1 Width (In)

Refuge 1 X Slope (%)

Remove & Replace Entire Refuge.

Surveyor Notes:
N/A

PROW/ADA: