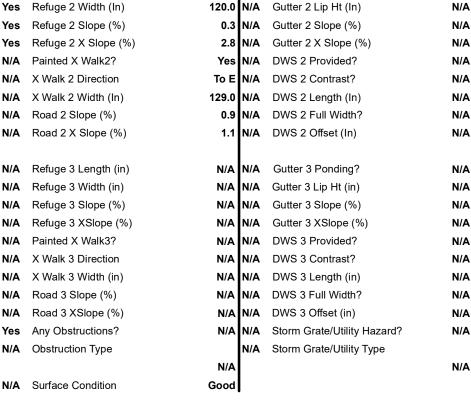

## Field Measurements/Component Compliance

29.0 N/A

120.0 N/A

2.7 N/A

Yes

To W

129.0

6.5 N/A

29.0 N/A

Data Compliance

Description

Gutter 1 Ponding?

Gutter 1 Lip Ht (In)

Gutter 1 Slope (%)

DWS 1 Provided?

DWS 1 Contrast?

DWS 1 Length (In)

DWS 1 Full Width?

DWS 1 Offset (In)

Gutter 2 Ponding?

Gutter 1 X Slope (%)

Description

Refuge 1 Length (In)

Refuge 1 Width (In)

Refuge 1 Slope (%)

Painted X Walk1?

X Walk 1 Direction

X Walk 1 Width (In)

Refuge 1 X Slope (%)

Remove & Replace Entire Refuge.

Surveyor Notes:
N/A

PROW/ADA:

N/A Road 1 Slope (%)
N/A Road 1 X Slope (%)
No Refuge 2 Length (In)
Yes Refuge 2 Width (In)
Yes Refuge 2 Slope (%)
Yes Refuge 2 X Slope (%)
N/A Painted X Walk2?
N/A X Walk 2 Direction
N/A X Walk 2 Width (In)