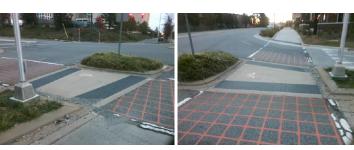

N/A

N/A

N/A

Main Street: S DAVIDSON ST **Cross Street: E STONEWALL ST** Location: Intersection ID: N/A SE Curb Cut Type: MedianRefuge2 **Overall Compliance: No Severity Score:** 0 **ADA ID: 6609CEC44DC7** Initial Pass/Fail: Fail

**126.0** N/A DWS 1 Length (In)

4.0 N/A DWS 1 Full Width?

**1.5 N/A** DWS 1 Offset (In)

3.3 N/A Gutter 1 X Slope (%)

Description

Remove & Replace Entire Refuge.

Surveyor Notes:

N/A