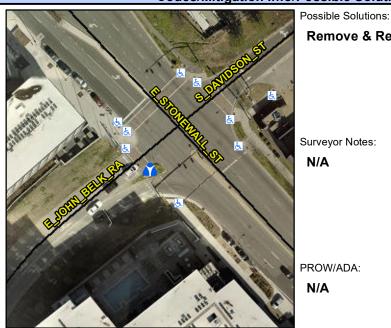

N/A

N/A

N/A

Main Street: S DAVIDSON ST **Cross Street: E STONEWALL ST** Location: Intersection ID: N/A SE Curb Cut Type: MedianRefuge2 **Overall Compliance: No Severity Score:** 0 **ADA ID: 6609CEC44DC7** Initial Pass/Fail: Fail

**Codes/Mitigation Info/Possible Solution** 

**126.0** N/A DWS 1 Length (In)

4.0 N/A DWS 1 Full Width?

**1.5 N/A** DWS 1 Offset (In)

3.3 N/A Gutter 1 X Slope (%)

Description

Remove & Replace Entire Refuge.

Surveyor Notes:

N/A