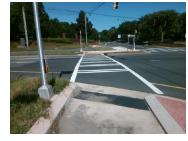

## **Field Measurements/Component Compliance**

Remove & Replace Entire Refuge.

Surveyor Notes:

Possible Solutions:

N/A

PROW/ADA:

N/A

| Com | pliance Description  | Data  | Com | pliance Description  | Data |
|-----|----------------------|-------|-----|----------------------|------|
| Yes | Refuge 1 Length (In) | 80.0  | N/A | Gutter 1 Ponding?    | N/A  |
| Yes | Refuge 1 Width (In)  | 87.0  | N/A | Gutter 1 Lip Ht (In) | N/A  |
| Yes | Refuge 1 Slope (%)   | 2.0   | N/A | Gutter 1 Slope (%)   | N/A  |
| Yes | Refuge 1 X Slope (%) | 1.9   | N/A | Gutter 1 X Slope (%) | N/A  |
| N/A | Painted X Walk1?     | Yes   | N/A | DWS 1 Provided?      | N/A  |
| N/A | X Walk 1 Direction   | To W  | N/A | DWS 1 Contrast?      | N/A  |
| N/A | X Walk 1 Width (In)  | 113.0 | N/A | DWS 1 Length (In)    | N/A  |
| N/A | Road 1 Slope (%)     | 1.4   | N/A | DWS 1 Full Width?    | N/A  |
| N/A | Road 1 X Slope (%)   | 0.2   | N/A | DWS 1 Offset (In)    | N/A  |
|     |                      |       |     |                      |      |
| Yes | Refuge 2 Length (In) | 80.0  | N/A | Gutter 2 Ponding?    | Yes  |
| Yes | Refuge 2 Width (In)  | 87.0  | N/A | Gutter 2 Lip Ht (In) | N/A  |
| Yes | Refuge 2 Slope (%)   | 0.5   | N/A | Gutter 2 Slope (%)   | N/A  |
| Yes | Refuge 2 X Slope (%) | 2.4   | N/A | Gutter 2 X Slope (%) | N/A  |
| N/A | Painted X Walk2?     | Yes   | N/A | DWS 2 Provided?      | N/A  |
| N/A | X Walk 2 Direction   | То Е  | N/A | DWS 2 Contrast?      | N/A  |
| N/A | X Walk 2 Width (In)  | 110.0 | N/A | DWS 2 Length (In)    | N/A  |
| N/A | Road 2 Slope (%)     | 0.4   | N/A | DWS 2 Full Width?    | N/A  |
| N/A | Road 2 X Slope (%)   | 6.1   | N/A | DWS 2 Offset (In)    | N/A  |
|     |                      |       |     |                      |      |
| N/A | Refuge 3 Length (in) | N/A   | N/A | Gutter 3 Ponding?    | N/A  |
| N/A | Refuge 3 Width (in)  | N/A   | N/A | Gutter 3 Lip Ht (in) | N/A  |
| N/A | Refuge 3 Slope (%)   | N/A   | N/A | Gutter 3 Slope (%)   | N/A  |
| N/A | Refuge 3 XSlope (%)  | N/A   | N/A | Gutter 3 XSlope (%)  | N/A  |