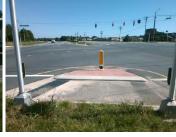

## **Field Measurements/Component Compliance**

Remove & Replace Entire Refuge.

Surveyor Notes:

Possible Solutions:

N/A

PROW/ADA:

N/A

| Com | pliance Description  | Data  | Com | pliance Description  | Data |
|-----|----------------------|-------|-----|----------------------|------|
| Yes | Refuge 1 Length (In) | 80.0  | N/A | Gutter 1 Ponding?    | N/A  |
| Yes | Refuge 1 Width (In)  | 87.0  | N/A | Gutter 1 Lip Ht (In) | N/A  |
| Yes | Refuge 1 Slope (%)   | 2.0   | N/A | Gutter 1 Slope (%)   | N/A  |
| Yes | Refuge 1 X Slope (%) | 1.9   | N/A | Gutter 1 X Slope (%) | N/A  |
| N/A | Painted X Walk1?     | Yes   | N/A | DWS 1 Provided?      | N/A  |
| N/A | X Walk 1 Direction   | To W  | N/A | DWS 1 Contrast?      | N/A  |
| N/A | X Walk 1 Width (In)  | 113.0 | N/A | DWS 1 Length (In)    | N/A  |
| N/A | Road 1 Slope (%)     | 1.4   | N/A | DWS 1 Full Width?    | N/A  |
| N/A | Road 1 X Slope (%)   | 0.2   | N/A | DWS 1 Offset (In)    | N/A  |
|     |                      |       |     |                      |      |
| Yes | Refuge 2 Length (In) | 80.0  | N/A | Gutter 2 Ponding?    | Yes  |
| Yes | Refuge 2 Width (In)  | 87.0  | N/A | Gutter 2 Lip Ht (In) | N/A  |
| Yes | Refuge 2 Slope (%)   | 0.5   | N/A | Gutter 2 Slope (%)   | N/A  |
| Yes | Refuge 2 X Slope (%) | 2.4   | N/A | Gutter 2 X Slope (%) | N/A  |
| N/A | Painted X Walk2?     | Yes   | N/A | DWS 2 Provided?      | N/A  |
| N/A | X Walk 2 Direction   | То Е  | N/A | DWS 2 Contrast?      | N/A  |
| N/A | X Walk 2 Width (In)  | 110.0 | N/A | DWS 2 Length (In)    | N/A  |
| N/A | Road 2 Slope (%)     | 0.4   | N/A | DWS 2 Full Width?    | N/A  |
| N/A | Road 2 X Slope (%)   | 6.1   | N/A | DWS 2 Offset (In)    | N/A  |
|     |                      |       |     |                      |      |
| N/A | Refuge 3 Length (in) | N/A   | N/A | Gutter 3 Ponding?    | N/A  |
| N/A | Refuge 3 Width (in)  | N/A   | N/A | Gutter 3 Lip Ht (in) | N/A  |
| N/A | Refuge 3 Slope (%)   | N/A   | N/A | Gutter 3 Slope (%)   | N/A  |
| N/A | Refuge 3 XSlope (%)  | N/A   | N/A | Gutter 3 XSlope (%)  | N/A  |