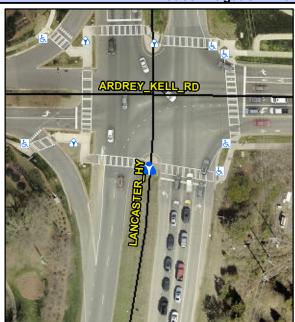

## **Access Compliance Report Public Rights-of-Way** (Island Curb Cuts)

Intersection ID: 28389 Main Street: ARDREY KELL RD **Cross Street: LANCASTER HY** Location: S ADA ID: 676F5CE5234D Curb Cut Type: MedianRefuge2 Initial Pass/Fail: Fail **Overall Compliance: No Severity Score:** 0