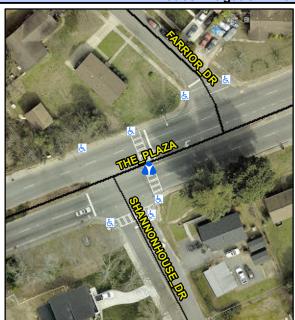

Intersection ID: 9703Main Street: SHANNONHOUSE\_DRCross Street: THE\_PLAZALocation:EADA ID: 6770BFD4BAEACurb Cut Type: MedianRefuge2Initial Pass/Fail: PassOverall Compliance: NoSeverity Score:30

Codes/Mitigation Info/Possible Solution