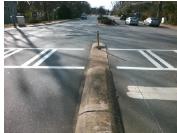

## Field Measurements/Component Compliance

Remove & Replace Entire Refuge. Grind Gutter Lip.

Surveyor Notes:

Possible Solutions:

N/A

PROW/ADA:

N/A

| Compliance Description |                      | Data Cor  | npliance Description |
|------------------------|----------------------|-----------|----------------------|
| No                     | Refuge 1 Length (In) | 30.0 Yes  | Gutter 1 Ponding?    |
| Yes                    | Refuge 1 Width (In)  | 103.0 No  | Gutter 1 Lip Ht (In) |
| Yes                    | Refuge 1 Slope (%)   | 1.8 Yes   | Gutter 1 Slope (%)   |
| Yes                    | Refuge 1 X Slope (%) | 2.0 Yes   | Gutter 1 X Slope (%) |
| N/A                    | Painted X Walk1?     | Yes Yes   | DWS 1 Provided?      |
| N/A                    | X Walk 1 Direction   | To N N/A  | DWS 1 Contrast?      |
| N/A                    | X Walk 1 Width (In)  | 103.0 N/A | DWS 1 Length (In)    |
| N/A                    | Road 1 Slope (%)     | 0.9 N/A   | DWS 1 Full Width?    |
| N/A                    | Road 1 X Slope (%)   | 0.7 N/A   | DWS 1 Offset (In)    |
|                        |                      |           |                      |
| No                     | Refuge 2 Length (In) | N/A Yes   | Gutter 2 Ponding?    |
| Yes                    | Refuge 2 Width (In)  | N/A No    | Gutter 2 Lip Ht (In) |
| No                     | Refuge 2 Slope (%)   | N/A Yes   | Gutter 2 Slope (%)   |
| No                     | Refuge 2 X Slope (%) | N/A Yes   | Gutter 2 X Slope (%) |
| N/A                    | Painted X Walk2?     | Yes Yes   | DWS 2 Provided?      |
| N/A                    | X Walk 2 Direction   | To S N/A  | DWS 2 Contrast?      |
| N/A                    | X Walk 2 Width (In)  | 103.0 N/A | DWS 2 Length (In)    |
| N/A                    | Road 2 Slope (%)     | 1.2 N/A   | DWS 2 Full Width?    |
| N/A                    | Road 2 X Slope (%)   | 1.9 N/A   | DWS 2 Offset (In)    |
|                        |                      |           |                      |
| N/A                    | Refuge 3 Length (in) | N/A N/A   | Gutter 3 Ponding?    |