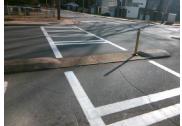

## Field Measurements/Component Compliance

Remove & Replace Entire Refuge. Grind Gutter Lip.

Surveyor Notes:

Possible Solutions:

N/A

PROW/ADA:

N/A

| Compliance Description |                      | Data Cor  | npliance Description |
|------------------------|----------------------|-----------|----------------------|
| No                     | Refuge 1 Length (In) | 30.0 Yes  | Gutter 1 Ponding?    |
| Yes                    | Refuge 1 Width (In)  | 103.0 No  | Gutter 1 Lip Ht (In) |
| Yes                    | Refuge 1 Slope (%)   | 1.8 Yes   | Gutter 1 Slope (%)   |
| Yes                    | Refuge 1 X Slope (%) | 2.0 Yes   | Gutter 1 X Slope (%) |
| N/A                    | Painted X Walk1?     | Yes Yes   | DWS 1 Provided?      |
| N/A                    | X Walk 1 Direction   | To N N/A  | DWS 1 Contrast?      |
| N/A                    | X Walk 1 Width (In)  | 103.0 N/A | DWS 1 Length (In)    |
| N/A                    | Road 1 Slope (%)     | 0.9 N/A   | DWS 1 Full Width?    |
| N/A                    | Road 1 X Slope (%)   | 0.7 N/A   | DWS 1 Offset (In)    |
|                        |                      |           |                      |
| No                     | Refuge 2 Length (In) | N/A Yes   | Gutter 2 Ponding?    |
| Yes                    | Refuge 2 Width (In)  | N/A No    | Gutter 2 Lip Ht (In) |
| No                     | Refuge 2 Slope (%)   | N/A Yes   | Gutter 2 Slope (%)   |
| No                     | Refuge 2 X Slope (%) | N/A Yes   | Gutter 2 X Slope (%) |
| N/A                    | Painted X Walk2?     | Yes Yes   | DWS 2 Provided?      |
| N/A                    | X Walk 2 Direction   | To S N/A  | DWS 2 Contrast?      |
| N/A                    | X Walk 2 Width (In)  | 103.0 N/A | DWS 2 Length (In)    |
| N/A                    | Road 2 Slope (%)     | 1.2 N/A   | DWS 2 Full Width?    |
| N/A                    | Road 2 X Slope (%)   | 1.9 N/A   | DWS 2 Offset (In)    |
|                        |                      |           |                      |
| N/A                    | Refuge 3 Length (in) | N/A N/A   | Gutter 3 Ponding?    |