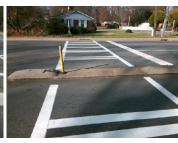

## Field Measurements/Component Compliance

Remove & Replace Entire Refuge. Grind Gutter Lip.

Surveyor Notes:

Possible Solutions:

N/A

PROW/ADA:

N/A

| Compliance Description |                      | Data Cor  | npliance Description |
|------------------------|----------------------|-----------|----------------------|
| No                     | Refuge 1 Length (In) | 30.0 Yes  | Gutter 1 Ponding?    |
| Yes                    | Refuge 1 Width (In)  | 103.0 No  | Gutter 1 Lip Ht (In) |
| Yes                    | Refuge 1 Slope (%)   | 1.8 Yes   | Gutter 1 Slope (%)   |
| Yes                    | Refuge 1 X Slope (%) | 2.0 Yes   | Gutter 1 X Slope (%) |
| N/A                    | Painted X Walk1?     | Yes Yes   | DWS 1 Provided?      |
| N/A                    | X Walk 1 Direction   | To N N/A  | DWS 1 Contrast?      |
| N/A                    | X Walk 1 Width (In)  | 103.0 N/A | DWS 1 Length (In)    |
| N/A                    | Road 1 Slope (%)     | 0.9 N/A   | DWS 1 Full Width?    |
| N/A                    | Road 1 X Slope (%)   | 0.7 N/A   | DWS 1 Offset (In)    |
|                        |                      |           |                      |
| No                     | Refuge 2 Length (In) | N/A Yes   | Gutter 2 Ponding?    |
| Yes                    | Refuge 2 Width (In)  | N/A No    | Gutter 2 Lip Ht (In) |
| No                     | Refuge 2 Slope (%)   | N/A Yes   | Gutter 2 Slope (%)   |
| No                     | Refuge 2 X Slope (%) | N/A Yes   | Gutter 2 X Slope (%) |
| N/A                    | Painted X Walk2?     | Yes Yes   | DWS 2 Provided?      |
| N/A                    | X Walk 2 Direction   | To S N/A  | DWS 2 Contrast?      |
| N/A                    | X Walk 2 Width (In)  | 103.0 N/A | DWS 2 Length (In)    |
| N/A                    | Road 2 Slope (%)     | 1.2 N/A   | DWS 2 Full Width?    |
| N/A                    | Road 2 X Slope (%)   | 1.9 N/A   | DWS 2 Offset (In)    |
|                        |                      |           |                      |
| N/A                    | Refuge 3 Length (in) | N/A N/A   | Gutter 3 Ponding?    |