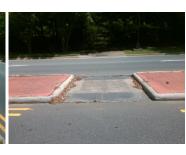

## Access Compliance Report Public Rights-of-Way (Island Curb Cuts)

Data

N/A

Intersection ID: 10040759Main Street: W\_TYVOLA\_RDCross Street: N/ALocation: N/AADA ID: 6ABBBE014847Curb Cut Type: MedianRefuge2Initial Pass/Fail: FailOverall Compliance: NoSeverity Score: 25

## Field Measurements/Component Compliance

Possible Solutions:

Remove & Replace Entire Refuge.

Surveyor Notes:

N/A

PROW/ADA:

N/A

Total Cost: \$ 3000.00