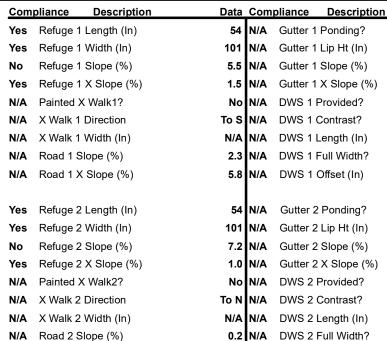

## Field Measurements/Component Compliance

Possible Solutions:

Remove & Replace Entire Refuge.

Surveyor Notes:

N/A

PROW/ADA:

N/A

Total Cost: \$ 3000.00

Road 2 X Slope (%)

Surface Condition

Refuge 3 Length (in) Gutter 3 Ponding? N/A N/A Refuge 3 Width (in) N/A Gutter 3 Lip Ht (in) N/A Gutter 3 Slope (%) N/A Refuge 3 Slope (%) N/A N/A Refuge 3 XSlope (%) N/A Gutter 3 XSlope (%) N/A Painted X Walk3? DWS 3 Provided? N/A N/A N/A X Walk 3 Direction N/A **DWS 3 Contrast?** N/A DWS 3 Length (in) X Walk 3 Width (in) N/A N/A N/A Road 3 Slope (%) N/A DWS 3 Full Width? N/A DWS 3 Offset (in) Road 3 XSlope (%) N/A N/A Any Obstructions? Storm Grate/Utility Hazard? N/A N/A Storm Grate/Utility Type **Obstruction Type** 

N/A

Good

N/A DWS 2 Offset (In)