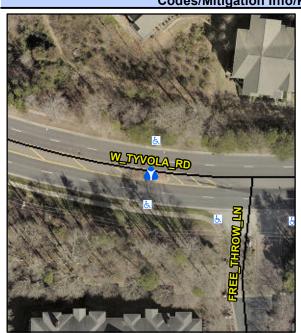

## Access Compliance Report Public Rights-of-Way (Island Curb Cuts)

Data

N/A

Intersection ID: 10040759Main Street: W\_TYVOLA\_RDCross Street: N/ALocation: N/AADA ID: 6ABBBE014847Curb Cut Type: MedianRefuge2Initial Pass/Fail: FailOverall Compliance: NoSeverity Score: 25