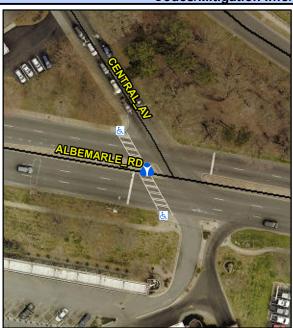

## **Access Compliance Report Public Rights-of-Way** (Island Curb Cuts)

N/A

N/A

N/A

N/A

N/A

N/A

Main Street: CENTRAL AV **Cross Street: N/A** Location: Intersection ID: 44421 W Curb Cut Type: MedianRefuge2 Initial Pass/Fail: Fail **Overall Compliance: No Severity Score:** 12.5 ADA ID: 6B234A764977