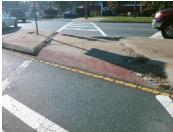

## Field Measurements/Component Compliance

Possible Solutions: Remove & Replace Entire Refuge. Surveyor Notes: N/A

PROW/ADA:

N/A

| Com | pliance Description  | Data Con  | pliance Description  | Data |
|-----|----------------------|-----------|----------------------|------|
| Yes | Refuge 1 Length (In) | 88.0 N/A  | Gutter 1 Ponding?    | N/A  |
| Yes | Refuge 1 Width (In)  | 152.0 N/A | Gutter 1 Lip Ht (In) | N/A  |
| Yes | Refuge 1 Slope (%)   | 1.8 N/A   | Gutter 1 Slope (%)   | N/A  |
| Yes | Refuge 1 X Slope (%) | 3.2 N/A   | Gutter 1 X Slope (%) | N/A  |
| N/A | Painted X Walk1?     | Yes N/A   | DWS 1 Provided?      | N/A  |
| N/A | X Walk 1 Direction   | To S N/A  | DWS 1 Contrast?      | N/A  |
| N/A | X Walk 1 Width (In)  | 130.0 N/A | DWS 1 Length (In)    | N/A  |
| N/A | Road 1 Slope (%)     | 2.3 N/A   | DWS 1 Full Width?    | N/A  |
| N/A | Road 1 X Slope (%)   | 1.1 N/A   | DWS 1 Offset (In)    | N/A  |
|     |                      |           |                      |      |
| Yes | Refuge 2 Length (In) | 88.0 N/A  | Gutter 2 Ponding?    | N/A  |
| Yes | Refuge 2 Width (In)  | 152.0 N/A | Gutter 2 Lip Ht (In) | N/A  |
| No  | Refuge 2 Slope (%)   | 5.2 N/A   | Gutter 2 Slope (%)   | N/A  |
| Yes | Refuge 2 X Slope (%) | 3.2 N/A   | Gutter 2 X Slope (%) | N/A  |
| N/A | Painted X Walk2?     | Yes N/A   | DWS 2 Provided?      | N/A  |
| N/A | X Walk 2 Direction   | To N N/A  | DWS 2 Contrast?      | N/A  |
| N/A | X Walk 2 Width (In)  | 129.0 N/A | DWS 2 Length (In)    | N/A  |
| N/A | Road 2 Slope (%)     | 2.5 N/A   | DWS 2 Full Width?    | N/A  |
| N/A | Road 2 X Slope (%)   | 2.7 N/A   | DWS 2 Offset (In)    | N/A  |
|     |                      |           |                      |      |
| N/A | Refuge 3 Length (in) | N/A N/A   | Gutter 3 Ponding?    | N/A  |
| N/A | Refuge 3 Width (in)  | N/A N/A   | Gutter 3 Lip Ht (in) | N/A  |
| N/A | Refuge 3 Slope (%)   | N/A N/A   | Gutter 3 Slope (%)   | N/A  |
| N/A | Refuge 3 XSlope (%)  | N/A N/A   | Gutter 3 XSlope (%)  | N/A  |
| N/A | Painted X Walk3?     | No N/A    | DWS 3 Provided?      | N/A  |
|     |                      |           |                      |      |