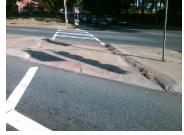

## Field Measurements/Component Compliance

Possible Solutions: Remove & Replace Entire Refuge. Surveyor Notes: N/A

PROW/ADA:

N/A

| Com | pliance Description  | Data Con  | pliance Description  | Data |
|-----|----------------------|-----------|----------------------|------|
| Yes | Refuge 1 Length (In) | 88.0 N/A  | Gutter 1 Ponding?    | N/A  |
| Yes | Refuge 1 Width (In)  | 152.0 N/A | Gutter 1 Lip Ht (In) | N/A  |
| Yes | Refuge 1 Slope (%)   | 1.8 N/A   | Gutter 1 Slope (%)   | N/A  |
| Yes | Refuge 1 X Slope (%) | 3.2 N/A   | Gutter 1 X Slope (%) | N/A  |
| N/A | Painted X Walk1?     | Yes N/A   | DWS 1 Provided?      | N/A  |
| N/A | X Walk 1 Direction   | To S N/A  | DWS 1 Contrast?      | N/A  |
| N/A | X Walk 1 Width (In)  | 130.0 N/A | DWS 1 Length (In)    | N/A  |
| N/A | Road 1 Slope (%)     | 2.3 N/A   | DWS 1 Full Width?    | N/A  |
| N/A | Road 1 X Slope (%)   | 1.1 N/A   | DWS 1 Offset (In)    | N/A  |
|     |                      |           |                      |      |
| Yes | Refuge 2 Length (In) | 88.0 N/A  | Gutter 2 Ponding?    | N/A  |
| Yes | Refuge 2 Width (In)  | 152.0 N/A | Gutter 2 Lip Ht (In) | N/A  |
| No  | Refuge 2 Slope (%)   | 5.2 N/A   | Gutter 2 Slope (%)   | N/A  |
| Yes | Refuge 2 X Slope (%) | 3.2 N/A   | Gutter 2 X Slope (%) | N/A  |
| N/A | Painted X Walk2?     | Yes N/A   | DWS 2 Provided?      | N/A  |
| N/A | X Walk 2 Direction   | To N N/A  | DWS 2 Contrast?      | N/A  |
| N/A | X Walk 2 Width (In)  | 129.0 N/A | DWS 2 Length (In)    | N/A  |
| N/A | Road 2 Slope (%)     | 2.5 N/A   | DWS 2 Full Width?    | N/A  |
| N/A | Road 2 X Slope (%)   | 2.7 N/A   | DWS 2 Offset (In)    | N/A  |
|     |                      |           |                      |      |
| N/A | Refuge 3 Length (in) | N/A N/A   | Gutter 3 Ponding?    | N/A  |
| N/A | Refuge 3 Width (in)  | N/A N/A   | Gutter 3 Lip Ht (in) | N/A  |
| N/A | Refuge 3 Slope (%)   | N/A N/A   | Gutter 3 Slope (%)   | N/A  |
| N/A | Refuge 3 XSlope (%)  | N/A N/A   | Gutter 3 XSlope (%)  | N/A  |
| N/A | Painted X Walk3?     | No N/A    | DWS 3 Provided?      | N/A  |
|     |                      |           |                      |      |