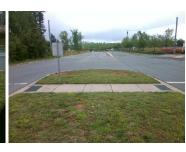

## Field Measurements/Component Compliance

Remove & Replace Entire Refuge.

Surveyor Notes:

Possible Solutions:

N/A

PROW/ADA:

N/A

| Field Measurements/Component Compliance |                      |       |     |                      |      |  |  |  |  |  |
|-----------------------------------------|----------------------|-------|-----|----------------------|------|--|--|--|--|--|
| Compliance Description                  |                      | Data  | Com | oliance Description  | Data |  |  |  |  |  |
| Yes                                     | Refuge 1 Length (In) | 150.0 | N/A | Gutter 1 Ponding?    | N/A  |  |  |  |  |  |
| Yes                                     | Refuge 1 Width (In)  | 73.0  | N/A | Gutter 1 Lip Ht (In) | N/A  |  |  |  |  |  |
| Yes                                     | Refuge 1 Slope (%)   | 3.3   | N/A | Gutter 1 Slope (%)   | N/A  |  |  |  |  |  |
| Yes                                     | Refuge 1 X Slope (%) | 2.0   | N/A | Gutter 1 X Slope (%) | N/A  |  |  |  |  |  |
| N/A                                     | Painted X Walk1?     | Yes   | N/A | DWS 1 Provided?      | N/A  |  |  |  |  |  |
| N/A                                     | X Walk 1 Direction   | To NW | N/A | DWS 1 Contrast?      | N/A  |  |  |  |  |  |
| N/A                                     | X Walk 1 Width (In)  | 108.0 | N/A | DWS 1 Length (In)    | N/A  |  |  |  |  |  |
| N/A                                     | Road 1 Slope (%)     | 2.3   | N/A | DWS 1 Full Width?    | N/A  |  |  |  |  |  |
| N/A                                     | Road 1 X Slope (%)   | 1.0   | N/A | DWS 1 Offset (In)    | N/A  |  |  |  |  |  |
|                                         |                      |       |     |                      |      |  |  |  |  |  |
| Yes                                     | Refuge 2 Length (In) | 150.0 | N/A | Gutter 2 Ponding?    | N/A  |  |  |  |  |  |
| Yes                                     | Refuge 2 Width (In)  | 73.0  | N/A | Gutter 2 Lip Ht (In) | N/A  |  |  |  |  |  |
| Yes                                     | Refuge 2 Slope (%)   | 4.5   | N/A | Gutter 2 Slope (%)   | N/A  |  |  |  |  |  |
| Yes                                     | Refuge 2 X Slope (%) | 3.2   | N/A | Gutter 2 X Slope (%) | N/A  |  |  |  |  |  |
| N/A                                     | Painted X Walk2?     | Yes   | N/A | DWS 2 Provided?      | N/A  |  |  |  |  |  |
| N/A                                     | X Walk 2 Direction   | To SE | N/A | DWS 2 Contrast?      | N/A  |  |  |  |  |  |
| N/A                                     | X Walk 2 Width (In)  | 108.0 | N/A | DWS 2 Length (In)    | N/A  |  |  |  |  |  |
| N/A                                     | Road 2 Slope (%)     | 3.0   | N/A | DWS 2 Full Width?    | N/A  |  |  |  |  |  |
| N/A                                     | Road 2 X Slope (%)   | 3.9   | N/A | DWS 2 Offset (In)    | N/A  |  |  |  |  |  |
|                                         |                      |       |     |                      |      |  |  |  |  |  |
| N/A                                     | Refuge 3 Length (in) | N/A   | N/A | Gutter 3 Ponding?    | N/A  |  |  |  |  |  |
| N/A                                     | Refuge 3 Width (in)  | N/A   | N/A | Gutter 3 Lip Ht (in) | N/A  |  |  |  |  |  |
| N/A                                     | Refuge 3 Slope (%)   | N/A   | N/A | Gutter 3 Slope (%)   | N/A  |  |  |  |  |  |
| N/A                                     | Refuge 3 XSlope (%)  | N/A   | N/A | Gutter 3 XSlope (%)  | N/A  |  |  |  |  |  |
| N/A                                     | Painted X Walk3?     | N/A   | N/A | DWS 3 Provided?      | N/A  |  |  |  |  |  |
|                                         |                      |       |     |                      |      |  |  |  |  |  |