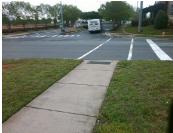

## Field Measurements/Component Compliance

Remove & Replace Entire Refuge.

Surveyor Notes:

Possible Solutions:

N/A

PROW/ADA:

N/A

| Field Measurements/Component Compliance |                      |       |     |                      |      |  |  |  |  |  |
|-----------------------------------------|----------------------|-------|-----|----------------------|------|--|--|--|--|--|
| Compliance Description                  |                      | Data  | Com | oliance Description  | Data |  |  |  |  |  |
| Yes                                     | Refuge 1 Length (In) | 150.0 | N/A | Gutter 1 Ponding?    | N/A  |  |  |  |  |  |
| Yes                                     | Refuge 1 Width (In)  | 73.0  | N/A | Gutter 1 Lip Ht (In) | N/A  |  |  |  |  |  |
| Yes                                     | Refuge 1 Slope (%)   | 3.3   | N/A | Gutter 1 Slope (%)   | N/A  |  |  |  |  |  |
| Yes                                     | Refuge 1 X Slope (%) | 2.0   | N/A | Gutter 1 X Slope (%) | N/A  |  |  |  |  |  |
| N/A                                     | Painted X Walk1?     | Yes   | N/A | DWS 1 Provided?      | N/A  |  |  |  |  |  |
| N/A                                     | X Walk 1 Direction   | To NW | N/A | DWS 1 Contrast?      | N/A  |  |  |  |  |  |
| N/A                                     | X Walk 1 Width (In)  | 108.0 | N/A | DWS 1 Length (In)    | N/A  |  |  |  |  |  |
| N/A                                     | Road 1 Slope (%)     | 2.3   | N/A | DWS 1 Full Width?    | N/A  |  |  |  |  |  |
| N/A                                     | Road 1 X Slope (%)   | 1.0   | N/A | DWS 1 Offset (In)    | N/A  |  |  |  |  |  |
|                                         |                      |       |     |                      |      |  |  |  |  |  |
| Yes                                     | Refuge 2 Length (In) | 150.0 | N/A | Gutter 2 Ponding?    | N/A  |  |  |  |  |  |
| Yes                                     | Refuge 2 Width (In)  | 73.0  | N/A | Gutter 2 Lip Ht (In) | N/A  |  |  |  |  |  |
| Yes                                     | Refuge 2 Slope (%)   | 4.5   | N/A | Gutter 2 Slope (%)   | N/A  |  |  |  |  |  |
| Yes                                     | Refuge 2 X Slope (%) | 3.2   | N/A | Gutter 2 X Slope (%) | N/A  |  |  |  |  |  |
| N/A                                     | Painted X Walk2?     | Yes   | N/A | DWS 2 Provided?      | N/A  |  |  |  |  |  |
| N/A                                     | X Walk 2 Direction   | To SE | N/A | DWS 2 Contrast?      | N/A  |  |  |  |  |  |
| N/A                                     | X Walk 2 Width (In)  | 108.0 | N/A | DWS 2 Length (In)    | N/A  |  |  |  |  |  |
| N/A                                     | Road 2 Slope (%)     | 3.0   | N/A | DWS 2 Full Width?    | N/A  |  |  |  |  |  |
| N/A                                     | Road 2 X Slope (%)   | 3.9   | N/A | DWS 2 Offset (In)    | N/A  |  |  |  |  |  |
|                                         |                      |       |     |                      |      |  |  |  |  |  |
| N/A                                     | Refuge 3 Length (in) | N/A   | N/A | Gutter 3 Ponding?    | N/A  |  |  |  |  |  |
| N/A                                     | Refuge 3 Width (in)  | N/A   | N/A | Gutter 3 Lip Ht (in) | N/A  |  |  |  |  |  |
| N/A                                     | Refuge 3 Slope (%)   | N/A   | N/A | Gutter 3 Slope (%)   | N/A  |  |  |  |  |  |
| N/A                                     | Refuge 3 XSlope (%)  | N/A   | N/A | Gutter 3 XSlope (%)  | N/A  |  |  |  |  |  |
| N/A                                     | Painted X Walk3?     | N/A   | N/A | DWS 3 Provided?      | N/A  |  |  |  |  |  |
|                                         |                      |       |     |                      |      |  |  |  |  |  |