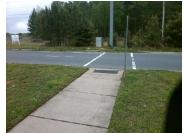

## Field Measurements/Component Compliance

Remove & Replace Entire Refuge.

Surveyor Notes:

Possible Solutions:

N/A

PROW/ADA:

N/A

| Field Measurements/Component Compliance |                      |       |     |                      |      |  |  |  |  |  |
|-----------------------------------------|----------------------|-------|-----|----------------------|------|--|--|--|--|--|
| Compliance Description                  |                      | Data  | Com | oliance Description  | Data |  |  |  |  |  |
| Yes                                     | Refuge 1 Length (In) | 150.0 | N/A | Gutter 1 Ponding?    | N/A  |  |  |  |  |  |
| Yes                                     | Refuge 1 Width (In)  | 73.0  | N/A | Gutter 1 Lip Ht (In) | N/A  |  |  |  |  |  |
| Yes                                     | Refuge 1 Slope (%)   | 3.3   | N/A | Gutter 1 Slope (%)   | N/A  |  |  |  |  |  |
| Yes                                     | Refuge 1 X Slope (%) | 2.0   | N/A | Gutter 1 X Slope (%) | N/A  |  |  |  |  |  |
| N/A                                     | Painted X Walk1?     | Yes   | N/A | DWS 1 Provided?      | N/A  |  |  |  |  |  |
| N/A                                     | X Walk 1 Direction   | To NW | N/A | DWS 1 Contrast?      | N/A  |  |  |  |  |  |
| N/A                                     | X Walk 1 Width (In)  | 108.0 | N/A | DWS 1 Length (In)    | N/A  |  |  |  |  |  |
| N/A                                     | Road 1 Slope (%)     | 2.3   | N/A | DWS 1 Full Width?    | N/A  |  |  |  |  |  |
| N/A                                     | Road 1 X Slope (%)   | 1.0   | N/A | DWS 1 Offset (In)    | N/A  |  |  |  |  |  |
|                                         |                      |       |     |                      |      |  |  |  |  |  |
| Yes                                     | Refuge 2 Length (In) | 150.0 | N/A | Gutter 2 Ponding?    | N/A  |  |  |  |  |  |
| Yes                                     | Refuge 2 Width (In)  | 73.0  | N/A | Gutter 2 Lip Ht (In) | N/A  |  |  |  |  |  |
| Yes                                     | Refuge 2 Slope (%)   | 4.5   | N/A | Gutter 2 Slope (%)   | N/A  |  |  |  |  |  |
| Yes                                     | Refuge 2 X Slope (%) | 3.2   | N/A | Gutter 2 X Slope (%) | N/A  |  |  |  |  |  |
| N/A                                     | Painted X Walk2?     | Yes   | N/A | DWS 2 Provided?      | N/A  |  |  |  |  |  |
| N/A                                     | X Walk 2 Direction   | To SE | N/A | DWS 2 Contrast?      | N/A  |  |  |  |  |  |
| N/A                                     | X Walk 2 Width (In)  | 108.0 | N/A | DWS 2 Length (In)    | N/A  |  |  |  |  |  |
| N/A                                     | Road 2 Slope (%)     | 3.0   | N/A | DWS 2 Full Width?    | N/A  |  |  |  |  |  |
| N/A                                     | Road 2 X Slope (%)   | 3.9   | N/A | DWS 2 Offset (In)    | N/A  |  |  |  |  |  |
|                                         |                      |       |     |                      |      |  |  |  |  |  |
| N/A                                     | Refuge 3 Length (in) | N/A   | N/A | Gutter 3 Ponding?    | N/A  |  |  |  |  |  |
| N/A                                     | Refuge 3 Width (in)  | N/A   | N/A | Gutter 3 Lip Ht (in) | N/A  |  |  |  |  |  |
| N/A                                     | Refuge 3 Slope (%)   | N/A   | N/A | Gutter 3 Slope (%)   | N/A  |  |  |  |  |  |
| N/A                                     | Refuge 3 XSlope (%)  | N/A   | N/A | Gutter 3 XSlope (%)  | N/A  |  |  |  |  |  |
| N/A                                     | Painted X Walk3?     | N/A   | N/A | DWS 3 Provided?      | N/A  |  |  |  |  |  |
|                                         |                      |       |     |                      |      |  |  |  |  |  |