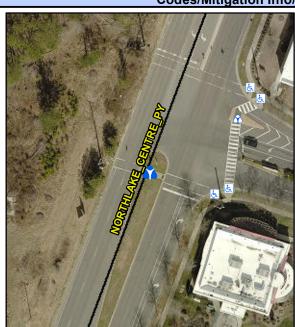

## **Access Compliance Report Public Rights-of-Way** (Island Curb Cuts)

Intersection ID: 48160 Main Street: NORTHLAKE\_CENTRE\_PY Cross Street: N/A Location: SW ADA ID: 6B961CE908D7 **Curb Cut Type: MedianRefuge2** Initial Pass/Fail: Fail **Overall Compliance: No Severity Score:** 1.25