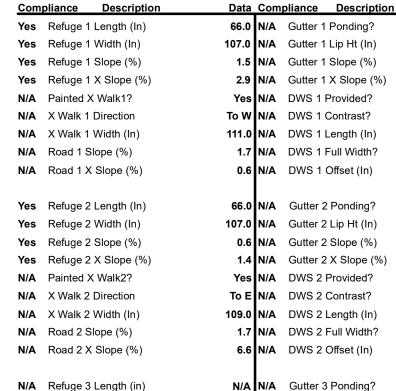

## Field Measurements/Component Compliance

Remove & Replace Entire Refuge.

Surveyor Notes:
N/A

PROW/ADA:

N/A

Total Cost: \$ 3000.00

| N | /A Refuge 3 Width (in) | N/A N/A | Gutter 3 Lip Ht (in)        | N/A |
|---|------------------------|---------|-----------------------------|-----|
| N | A Refuge 3 Slope (%)   | N/A N/A | Gutter 3 Slope (%)          | N/A |
| N | A Refuge 3 XSlope (%)  | N/A N/A | Gutter 3 XSlope (%)         | N/A |
| N | /A Painted X Walk3?    | N/A N/A | DWS 3 Provided?             | N/A |
| N | A X Walk 3 Direction   | N/A N/A | DWS 3 Contrast?             | N/A |
| N | /A X Walk 3 Width (in) | N/A N/A | DWS 3 Length (in)           | N/A |
| N | A Road 3 Slope (%)     | N/A N/A | DWS 3 Full Width?           | N/A |
| N | A Road 3 XSlope (%)    | N/A N/A | DWS 3 Offset (in)           | N/A |
| Y | es Any Obstructions?   | N/A N/A | Storm Grate/Utility Hazard? | N/A |
| N | A Obstruction Type     | N/A     | Storm Grate/Utility Type    |     |
|   |                        | N/A     |                             | N/A |
| N | A Surface Condition    | Good    |                             |     |