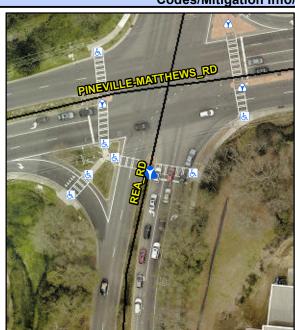

## Access Compliance Report Public Rights-of-Way (Island Curb Cuts)

Data

N/A

Intersection ID: 25815 Main Street: REA\_RD Cross Street: PINEVILLE-MATTHEWS\_RD Location: S

ADA ID: 6B9C6423D6D6 Curb Cut Type: MedianRefuge2 Initial Pass/Fail: Fail Overall Compliance: No Severity Score: 0