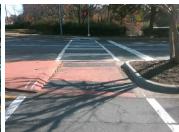

## Field Measurements/Component Compliance

Remove & Replace Entire Refuge.

Surveyor Notes:
N/A

PROW/ADA:

N/A

Total Cost: \$ 3000.00

| N | /A Refuge 3 Width (in) | N/A N/A | Gutter 3 Lip Ht (in)        | N/A |
|---|------------------------|---------|-----------------------------|-----|
| N | A Refuge 3 Slope (%)   | N/A N/A | Gutter 3 Slope (%)          | N/A |
| N | A Refuge 3 XSlope (%)  | N/A N/A | Gutter 3 XSlope (%)         | N/A |
| N | /A Painted X Walk3?    | N/A N/A | DWS 3 Provided?             | N/A |
| N | A X Walk 3 Direction   | N/A N/A | DWS 3 Contrast?             | N/A |
| N | /A X Walk 3 Width (in) | N/A N/A | DWS 3 Length (in)           | N/A |
| N | A Road 3 Slope (%)     | N/A N/A | DWS 3 Full Width?           | N/A |
| N | A Road 3 XSlope (%)    | N/A N/A | DWS 3 Offset (in)           | N/A |
| Y | es Any Obstructions?   | N/A N/A | Storm Grate/Utility Hazard? | N/A |
| N | A Obstruction Type     | N/A     | Storm Grate/Utility Type    |     |
|   |                        | N/A     |                             | N/A |
| N | A Surface Condition    | Good    |                             |     |