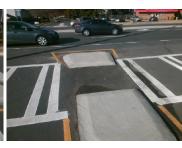

## Field Measurements/Component Compliance

Remove & Replace Entire Refuge.

Surveyor Notes:

Possible Solutions:

N/A

PROW/ADA:

Total Cost:

N/A

| Com | pliance Description  | Data  | Com | pliance Description  |
|-----|----------------------|-------|-----|----------------------|
| No  | Refuge 1 Length (In) | 30.0  | N/A | Gutter 1 Ponding?    |
| Yes | Refuge 1 Width (In)  | 72.0  | N/A | Gutter 1 Lip Ht (In) |
| Yes | Refuge 1 Slope (%)   | 1.2   | N/A | Gutter 1 Slope (%)   |
| Yes | Refuge 1 X Slope (%) | 3.0   | N/A | Gutter 1 X Slope (%) |
| N/A | Painted X Walk1?     | Yes   | N/A | DWS 1 Provided?      |
| N/A | X Walk 1 Direction   | To SW | N/A | DWS 1 Contrast?      |
| N/A | X Walk 1 Width (In)  | 112.0 | N/A | DWS 1 Length (In)    |
| N/A | Road 1 Slope (%)     | 1.8   | N/A | DWS 1 Full Width?    |
| N/A | Road 1 X Slope (%)   | 0.7   | N/A | DWS 1 Offset (In)    |
|     |                      |       |     |                      |
| No  | Refuge 2 Length (In) | 30.0  | N/A | Gutter 2 Ponding?    |
| Yes | Refuge 2 Width (In)  | 72.0  | N/A | Gutter 2 Lip Ht (In) |
| Yes | Refuge 2 Slope (%)   | 0.1   | N/A | Gutter 2 Slope (%)   |
| Yes | Refuge 2 X Slope (%) | 4.0   | N/A | Gutter 2 X Slope (%) |
| N/A | Painted X Walk2?     | Yes   | N/A | DWS 2 Provided?      |
| N/A | X Walk 2 Direction   | To NE | N/A | DWS 2 Contrast?      |
| N/A | X Walk 2 Width (In)  | 111.0 | N/A | DWS 2 Length (In)    |
| N/A | Road 2 Slope (%)     | 0.1   | N/A | DWS 2 Full Width?    |
| N/A | Road 2 X Slope (%)   | 0.5   | N/A | DWS 2 Offset (In)    |
|     |                      |       |     |                      |
| N/A | Refuge 3 Length (in) | N/A   | N/A | Gutter 3 Ponding?    |
| N/A | Refuge 3 Width (in)  | N/A   | N/A | Gutter 3 Lip Ht (in) |
| N/A | Refuge 3 Slope (%)   | N/A   | N/A | Gutter 3 Slope (%)   |
| N/A | Refuge 3 XSlope (%)  | N/A   | N/A | Gutter 3 XSlope (%)  |
|     |                      |       |     |                      |