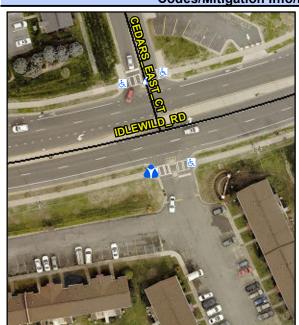

N/A

Intersection ID: 17169 Main Street: IDLEWILD\_RD Cross Street: CEDARS\_EAST\_CT Location: SE

ADA ID: 6BAA4479AE0F Curb Cut Type: MedianRefuge2 Initial Pass/Fail: Fail Overall Compliance: No Severity Score: 0