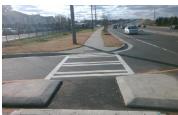

## Field Measurements/Component Compliance

Remove & Replace Entire Refuge.

Surveyor Notes:

Possible Solutions:

N/A

PROW/ADA:

Total Cost:

N/A

| Com | pliance Description  | Data  | Com | pliance Description  |
|-----|----------------------|-------|-----|----------------------|
| No  | Refuge 1 Length (In) | 30.0  | N/A | Gutter 1 Ponding?    |
| Yes | Refuge 1 Width (In)  | 72.0  | N/A | Gutter 1 Lip Ht (In) |
| Yes | Refuge 1 Slope (%)   | 1.2   | N/A | Gutter 1 Slope (%)   |
| Yes | Refuge 1 X Slope (%) | 3.0   | N/A | Gutter 1 X Slope (%) |
| N/A | Painted X Walk1?     | Yes   | N/A | DWS 1 Provided?      |
| N/A | X Walk 1 Direction   | To SW | N/A | DWS 1 Contrast?      |
| N/A | X Walk 1 Width (In)  | 112.0 | N/A | DWS 1 Length (In)    |
| N/A | Road 1 Slope (%)     | 1.8   | N/A | DWS 1 Full Width?    |
| N/A | Road 1 X Slope (%)   | 0.7   | N/A | DWS 1 Offset (In)    |
|     |                      |       |     |                      |
| No  | Refuge 2 Length (In) | 30.0  | N/A | Gutter 2 Ponding?    |
| Yes | Refuge 2 Width (In)  | 72.0  | N/A | Gutter 2 Lip Ht (In) |
| Yes | Refuge 2 Slope (%)   | 0.1   | N/A | Gutter 2 Slope (%)   |
| Yes | Refuge 2 X Slope (%) | 4.0   | N/A | Gutter 2 X Slope (%) |
| N/A | Painted X Walk2?     | Yes   | N/A | DWS 2 Provided?      |
| N/A | X Walk 2 Direction   | To NE | N/A | DWS 2 Contrast?      |
| N/A | X Walk 2 Width (In)  | 111.0 | N/A | DWS 2 Length (In)    |
| N/A | Road 2 Slope (%)     | 0.1   | N/A | DWS 2 Full Width?    |
| N/A | Road 2 X Slope (%)   | 0.5   | N/A | DWS 2 Offset (In)    |
|     |                      |       |     |                      |
| N/A | Refuge 3 Length (in) | N/A   | N/A | Gutter 3 Ponding?    |
| N/A | Refuge 3 Width (in)  | N/A   | N/A | Gutter 3 Lip Ht (in) |
| N/A | Refuge 3 Slope (%)   | N/A   | N/A | Gutter 3 Slope (%)   |
| N/A | Refuge 3 XSlope (%)  | N/A   | N/A | Gutter 3 XSlope (%)  |
|     |                      |       |     |                      |