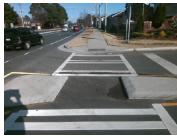

## Field Measurements/Component Compliance

Remove & Replace Entire Refuge.

Surveyor Notes:

Possible Solutions:

N/A

PROW/ADA:

Total Cost:

N/A

| Com | pliance Description  | Data  | Com | pliance Description  |
|-----|----------------------|-------|-----|----------------------|
| No  | Refuge 1 Length (In) | 30.0  | N/A | Gutter 1 Ponding?    |
| Yes | Refuge 1 Width (In)  | 72.0  | N/A | Gutter 1 Lip Ht (In) |
| Yes | Refuge 1 Slope (%)   | 1.2   | N/A | Gutter 1 Slope (%)   |
| Yes | Refuge 1 X Slope (%) | 3.0   | N/A | Gutter 1 X Slope (%) |
| N/A | Painted X Walk1?     | Yes   | N/A | DWS 1 Provided?      |
| N/A | X Walk 1 Direction   | To SW | N/A | DWS 1 Contrast?      |
| N/A | X Walk 1 Width (In)  | 112.0 | N/A | DWS 1 Length (In)    |
| N/A | Road 1 Slope (%)     | 1.8   | N/A | DWS 1 Full Width?    |
| N/A | Road 1 X Slope (%)   | 0.7   | N/A | DWS 1 Offset (In)    |
|     |                      |       |     |                      |
| No  | Refuge 2 Length (In) | 30.0  | N/A | Gutter 2 Ponding?    |
| Yes | Refuge 2 Width (In)  | 72.0  | N/A | Gutter 2 Lip Ht (In) |
| Yes | Refuge 2 Slope (%)   | 0.1   | N/A | Gutter 2 Slope (%)   |
| Yes | Refuge 2 X Slope (%) | 4.0   | N/A | Gutter 2 X Slope (%) |
| N/A | Painted X Walk2?     | Yes   | N/A | DWS 2 Provided?      |
| N/A | X Walk 2 Direction   | To NE | N/A | DWS 2 Contrast?      |
| N/A | X Walk 2 Width (In)  | 111.0 | N/A | DWS 2 Length (In)    |
| N/A | Road 2 Slope (%)     | 0.1   | N/A | DWS 2 Full Width?    |
| N/A | Road 2 X Slope (%)   | 0.5   | N/A | DWS 2 Offset (In)    |
|     |                      |       |     |                      |
| N/A | Refuge 3 Length (in) | N/A   | N/A | Gutter 3 Ponding?    |
| N/A | Refuge 3 Width (in)  | N/A   | N/A | Gutter 3 Lip Ht (in) |
| N/A | Refuge 3 Slope (%)   | N/A   | N/A | Gutter 3 Slope (%)   |
| N/A | Refuge 3 XSlope (%)  | N/A   | N/A | Gutter 3 XSlope (%)  |
|     |                      |       |     |                      |