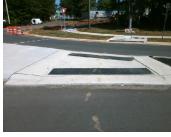

No

4.5

Main Street: UNIVERSITY POINTE BV Intersection ID: 13713 **Cross Street: IBM DR** Location: Ε Curb Cut Type: MedianRefuge2 Initial Pass/Fail: Pass **Overall Compliance: No ADA ID: 6C786B876ECA Severity Score:** 30

## **Field Measurements/Component Compliance**

Remove & Replace Detectable Warning System. Grind Gutter Lip. Remove & Replace Gutter.

Surveyor Notes:

Possible Solutions:

N/A

PROW/ADA:

N/A

|                             | 1 TOTAL INCAGAL      | <del></del>            |     | onone comphane       |
|-----------------------------|----------------------|------------------------|-----|----------------------|
| Compliance Description Data |                      | Compliance Description |     |                      |
| Yes                         | Refuge 1 Length (In) | 45.0                   | Yes | Gutter 1 Ponding?    |
| Yes                         | Refuge 1 Width (In)  | 122.5                  | No  | Gutter 1 Lip Ht (In) |
| Yes                         | Refuge 1 Slope (%)   | 1.6                    | No  | Gutter 1 Slope (%)   |
| Yes                         | Refuge 1 X Slope (%) | 0.6                    | Yes | Gutter 1 X Slope (%) |
| N/A                         | Painted X Walk1?     | No                     | Yes | DWS 1 Provided?      |
| N/A                         | X Walk 1 Direction   | To N                   | Yes | DWS 1 Contrast?      |
| N/A                         | X Walk 1 Width (In)  | N/A                    | Yes | DWS 1 Length (In)    |
| N/A                         | Road 1 Slope (%)     | 1.1                    | Yes | DWS 1 Full Width?    |
| N/A                         | Road 1 X Slope (%)   | 3.7                    | No  | DWS 1 Offset (In)    |
|                             |                      |                        |     |                      |
| Yes                         | Refuge 2 Length (In) | 45.0                   | No  | Gutter 2 Ponding?    |
| Yes                         | Refuge 2 Width (In)  | 122.5                  | No  | Gutter 2 Lip Ht (In) |
| Yes                         | Refuge 2 Slope (%)   | 0.5                    | Yes | Gutter 2 Slope (%)   |
| Yes                         | Refuge 2 X Slope (%) | 1.6                    | Yes | Gutter 2 X Slope (%) |
| N/A                         | Painted X Walk2?     | No                     | Yes | DWS 2 Provided?      |
| N/A                         | X Walk 2 Direction   | To S                   | Yes | DWS 2 Contrast?      |
| N/A                         | X Walk 2 Width (In)  | N/A                    | Yes | DWS 2 Length (In)    |
| N/A                         | Road 2 Slope (%)     | 1.1                    | No  | DWS 2 Full Width?    |
| N/A                         | Road 2 X Slope (%)   | 1.5                    | No  | DWS 2 Offset (In)    |
|                             |                      |                        |     |                      |
| N/A                         | Refuge 3 Length (in) | N/A                    | N/A | Gutter 3 Ponding?    |
| N/Δ                         | Refuge 3 Width (in)  | N/A                    | N/A | Gutter 3 Lin Ht (in) |