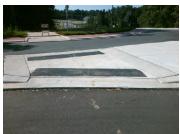

## **Field Measurements/Component Compliance**

Remove & Replace Detectable Warning System. Grind Gutter Lip. Remove & Replace Gutter.

Surveyor Notes:

Possible Solutions:

N/A

PROW/ADA:

N/A

|                             | 1 TOTAL INCAGAL      | <del></del>            |     | onone comphane       |
|-----------------------------|----------------------|------------------------|-----|----------------------|
| Compliance Description Data |                      | Compliance Description |     |                      |
| Yes                         | Refuge 1 Length (In) | 45.0                   | Yes | Gutter 1 Ponding?    |
| Yes                         | Refuge 1 Width (In)  | 122.5                  | No  | Gutter 1 Lip Ht (In) |
| Yes                         | Refuge 1 Slope (%)   | 1.6                    | No  | Gutter 1 Slope (%)   |
| Yes                         | Refuge 1 X Slope (%) | 0.6                    | Yes | Gutter 1 X Slope (%) |
| N/A                         | Painted X Walk1?     | No                     | Yes | DWS 1 Provided?      |
| N/A                         | X Walk 1 Direction   | To N                   | Yes | DWS 1 Contrast?      |
| N/A                         | X Walk 1 Width (In)  | N/A                    | Yes | DWS 1 Length (In)    |
| N/A                         | Road 1 Slope (%)     | 1.1                    | Yes | DWS 1 Full Width?    |
| N/A                         | Road 1 X Slope (%)   | 3.7                    | No  | DWS 1 Offset (In)    |
|                             |                      |                        |     |                      |
| Yes                         | Refuge 2 Length (In) | 45.0                   | No  | Gutter 2 Ponding?    |
| Yes                         | Refuge 2 Width (In)  | 122.5                  | No  | Gutter 2 Lip Ht (In) |
| Yes                         | Refuge 2 Slope (%)   | 0.5                    | Yes | Gutter 2 Slope (%)   |
| Yes                         | Refuge 2 X Slope (%) | 1.6                    | Yes | Gutter 2 X Slope (%) |
| N/A                         | Painted X Walk2?     | No                     | Yes | DWS 2 Provided?      |
| N/A                         | X Walk 2 Direction   | To S                   | Yes | DWS 2 Contrast?      |
| N/A                         | X Walk 2 Width (In)  | N/A                    | Yes | DWS 2 Length (In)    |
| N/A                         | Road 2 Slope (%)     | 1.1                    | No  | DWS 2 Full Width?    |
| N/A                         | Road 2 X Slope (%)   | 1.5                    | No  | DWS 2 Offset (In)    |
|                             |                      |                        |     |                      |
| N/A                         | Refuge 3 Length (in) | N/A                    | N/A | Gutter 3 Ponding?    |
| N/Δ                         | Refuge 3 Width (in)  | N/A                    | N/A | Gutter 3 Lin Ht (in) |