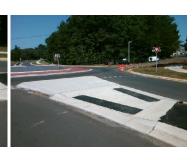

No

4.5

Main Street: UNIVERSITY POINTE BV Intersection ID: 13713 **Cross Street: IBM DR** Location: Ε Curb Cut Type: MedianRefuge2 Initial Pass/Fail: Pass **Overall Compliance: No ADA ID: 6C786B876ECA Severity Score:** 30

## **Field Measurements/Component Compliance**

Remove & Replace Detectable Warning System. Grind Gutter Lip. Remove & Replace Gutter.

Surveyor Notes:

Possible Solutions:

N/A

PROW/ADA:

N/A

|                             | 1 TOTAL INCAGAL      | <del></del>            |     | onone comphane       |
|-----------------------------|----------------------|------------------------|-----|----------------------|
| Compliance Description Data |                      | Compliance Description |     |                      |
| Yes                         | Refuge 1 Length (In) | 45.0                   | Yes | Gutter 1 Ponding?    |
| Yes                         | Refuge 1 Width (In)  | 122.5                  | No  | Gutter 1 Lip Ht (In) |
| Yes                         | Refuge 1 Slope (%)   | 1.6                    | No  | Gutter 1 Slope (%)   |
| Yes                         | Refuge 1 X Slope (%) | 0.6                    | Yes | Gutter 1 X Slope (%) |
| N/A                         | Painted X Walk1?     | No                     | Yes | DWS 1 Provided?      |
| N/A                         | X Walk 1 Direction   | To N                   | Yes | DWS 1 Contrast?      |
| N/A                         | X Walk 1 Width (In)  | N/A                    | Yes | DWS 1 Length (In)    |
| N/A                         | Road 1 Slope (%)     | 1.1                    | Yes | DWS 1 Full Width?    |
| N/A                         | Road 1 X Slope (%)   | 3.7                    | No  | DWS 1 Offset (In)    |
|                             |                      |                        |     |                      |
| Yes                         | Refuge 2 Length (In) | 45.0                   | No  | Gutter 2 Ponding?    |
| Yes                         | Refuge 2 Width (In)  | 122.5                  | No  | Gutter 2 Lip Ht (In) |
| Yes                         | Refuge 2 Slope (%)   | 0.5                    | Yes | Gutter 2 Slope (%)   |
| Yes                         | Refuge 2 X Slope (%) | 1.6                    | Yes | Gutter 2 X Slope (%) |
| N/A                         | Painted X Walk2?     | No                     | Yes | DWS 2 Provided?      |
| N/A                         | X Walk 2 Direction   | To S                   | Yes | DWS 2 Contrast?      |
| N/A                         | X Walk 2 Width (In)  | N/A                    | Yes | DWS 2 Length (In)    |
| N/A                         | Road 2 Slope (%)     | 1.1                    | No  | DWS 2 Full Width?    |
| N/A                         | Road 2 X Slope (%)   | 1.5                    | No  | DWS 2 Offset (In)    |
|                             |                      |                        |     |                      |
| N/A                         | Refuge 3 Length (in) | N/A                    | N/A | Gutter 3 Ponding?    |
| N/Δ                         | Refuge 3 Width (in)  | N/A                    | N/A | Gutter 3 Lin Ht (in) |