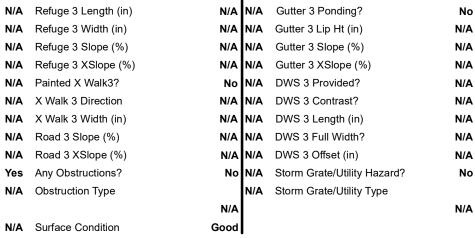

## **Field Measurements/Component Compliance**

Remove & Replace Detectable Warning System. Grind Gutter Lip. Remove & Replace Gutter.

Surveyor Notes:

Possible Solutions:

N/A

PROW/ADA:

N/A

|                             | 1 TOTAL INCAGAL      | <del></del>            |     | onone comphane       |
|-----------------------------|----------------------|------------------------|-----|----------------------|
| Compliance Description Data |                      | Compliance Description |     |                      |
| Yes                         | Refuge 1 Length (In) | 45.0                   | Yes | Gutter 1 Ponding?    |
| Yes                         | Refuge 1 Width (In)  | 122.5                  | No  | Gutter 1 Lip Ht (In) |
| Yes                         | Refuge 1 Slope (%)   | 1.6                    | No  | Gutter 1 Slope (%)   |
| Yes                         | Refuge 1 X Slope (%) | 0.6                    | Yes | Gutter 1 X Slope (%) |
| N/A                         | Painted X Walk1?     | No                     | Yes | DWS 1 Provided?      |
| N/A                         | X Walk 1 Direction   | To N                   | Yes | DWS 1 Contrast?      |
| N/A                         | X Walk 1 Width (In)  | N/A                    | Yes | DWS 1 Length (In)    |
| N/A                         | Road 1 Slope (%)     | 1.1                    | Yes | DWS 1 Full Width?    |
| N/A                         | Road 1 X Slope (%)   | 3.7                    | No  | DWS 1 Offset (In)    |
|                             |                      |                        |     |                      |
| Yes                         | Refuge 2 Length (In) | 45.0                   | No  | Gutter 2 Ponding?    |
| Yes                         | Refuge 2 Width (In)  | 122.5                  | No  | Gutter 2 Lip Ht (In) |
| Yes                         | Refuge 2 Slope (%)   | 0.5                    | Yes | Gutter 2 Slope (%)   |
| Yes                         | Refuge 2 X Slope (%) | 1.6                    | Yes | Gutter 2 X Slope (%) |
| N/A                         | Painted X Walk2?     | No                     | Yes | DWS 2 Provided?      |
| N/A                         | X Walk 2 Direction   | To S                   | Yes | DWS 2 Contrast?      |
| N/A                         | X Walk 2 Width (In)  | N/A                    | Yes | DWS 2 Length (In)    |
| N/A                         | Road 2 Slope (%)     | 1.1                    | No  | DWS 2 Full Width?    |
| N/A                         | Road 2 X Slope (%)   | 1.5                    | No  | DWS 2 Offset (In)    |
|                             |                      |                        |     |                      |
| N/A                         | Refuge 3 Length (in) | N/A                    | N/A | Gutter 3 Ponding?    |
| N/Δ                         | Refuge 3 Width (in)  | N/A                    | N/A | Gutter 3 Lin Ht (in) |