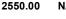

## **Field Measurements/Component Compliance**

Remove & Replace Detectable Warning System. Grind Gutter Lip. Remove & Replace Gutter.

Surveyor Notes:

Possible Solutions:

N/A

PROW/ADA:

N/A

|                             | 1 TOTAL INCAGAL      | <del></del>            |     | onone comphane       |
|-----------------------------|----------------------|------------------------|-----|----------------------|
| Compliance Description Data |                      | Compliance Description |     |                      |
| Yes                         | Refuge 1 Length (In) | 45.0                   | Yes | Gutter 1 Ponding?    |
| Yes                         | Refuge 1 Width (In)  | 122.5                  | No  | Gutter 1 Lip Ht (In) |
| Yes                         | Refuge 1 Slope (%)   | 1.6                    | No  | Gutter 1 Slope (%)   |
| Yes                         | Refuge 1 X Slope (%) | 0.6                    | Yes | Gutter 1 X Slope (%) |
| N/A                         | Painted X Walk1?     | No                     | Yes | DWS 1 Provided?      |
| N/A                         | X Walk 1 Direction   | To N                   | Yes | DWS 1 Contrast?      |
| N/A                         | X Walk 1 Width (In)  | N/A                    | Yes | DWS 1 Length (In)    |
| N/A                         | Road 1 Slope (%)     | 1.1                    | Yes | DWS 1 Full Width?    |
| N/A                         | Road 1 X Slope (%)   | 3.7                    | No  | DWS 1 Offset (In)    |
|                             |                      |                        |     |                      |
| Yes                         | Refuge 2 Length (In) | 45.0                   | No  | Gutter 2 Ponding?    |
| Yes                         | Refuge 2 Width (In)  | 122.5                  | No  | Gutter 2 Lip Ht (In) |
| Yes                         | Refuge 2 Slope (%)   | 0.5                    | Yes | Gutter 2 Slope (%)   |
| Yes                         | Refuge 2 X Slope (%) | 1.6                    | Yes | Gutter 2 X Slope (%) |
| N/A                         | Painted X Walk2?     | No                     | Yes | DWS 2 Provided?      |
| N/A                         | X Walk 2 Direction   | To S                   | Yes | DWS 2 Contrast?      |
| N/A                         | X Walk 2 Width (In)  | N/A                    | Yes | DWS 2 Length (In)    |
| N/A                         | Road 2 Slope (%)     | 1.1                    | No  | DWS 2 Full Width?    |
| N/A                         | Road 2 X Slope (%)   | 1.5                    | No  | DWS 2 Offset (In)    |
|                             |                      |                        |     |                      |
| N/A                         | Refuge 3 Length (in) | N/A                    | N/A | Gutter 3 Ponding?    |
| N/Δ                         | Refuge 3 Width (in)  | N/A                    | N/A | Gutter 3 Lin Ht (in) |