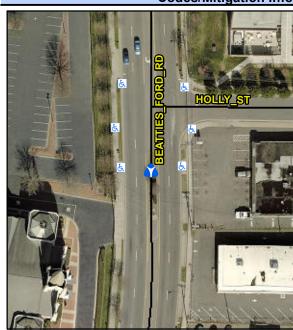

## **Access Compliance Report Public Rights-of-Way** (Island Curb Cuts)

<u>Data</u>

No

0.0

Intersection ID: 7951 Main Street: BEATTIES FORD RD **Cross Street: HOLLY\_ST** Location: ADA ID: 6FA6F7456081 Curb Cut Type: MedianRefuge2 Initial Pass/Fail: Pass **Overall Compliance: No** Severity Score: 0.25