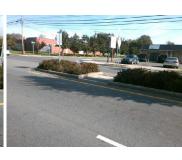

N/A

PROW/ADA:

Total Cost:

N/A

|     | 3 ( )                   |      |     | - 1 ( )                       |      |
|-----|-------------------------|------|-----|-------------------------------|------|
| Yes | Refuge 1 Slope (%)      | 4.9  | Yes | Gutter 1 Slope (%)            | 0.6  |
| Yes | Refuge 1 X Slope (%)    | 0.4  | Yes | Gutter 1 X Slope (%)          | 1.0  |
| N/A | Painted X Walk1?        | No   | Yes | DWS 1 Provided?               | Yes  |
| N/A | X Walk 1 Direction      | To E | Yes | DWS 1 Contrast?               | Yes  |
| N/A | X Walk 1 Width (In)     | N/A  | Yes | DWS 1 Length (In)             | 24.0 |
| N/A | Road 1 Slope (%)        | 0.7  | Yes | DWS 1 Full Width?             | Yes  |
| N/A | Road 1 X Slope (%)      | 3.5  | No  | DWS 1 Offset (In)             | 7.0  |
| Yes | Refuge 2 Length (In)    | 54.0 | Yes | Gutter 2 Ponding?             | No   |
| Yes | Refuge 2 Width (In)     | 72.0 | Yes | Gutter 2 Lip Ht (In)          | 0.0  |
| Yes | Refuge 2 Slope (%)      | 3.3  | Yes | Gutter 2 Slope (%)            | 1.2  |
| Yes | Refuge 2 X Slope (%)    | 0.6  | Yes | Gutter 2 X Slope (%)          | 0.0  |
| N/A | Painted X Walk2?        | No   | Yes | DWS 2 Provided?               | Yes  |
| N/A | X Walk 2 Direction      | To W | Yes | DWS 2 Contrast?               | Yes  |
| N/A | X Walk 2 Width (In)     | N/A  | Yes | DWS 2 Length (In)             | 24.0 |
| N/A | Road 2 Slope (%)        | 0.4  | Yes | DWS 2 Full Width?             | Yes  |
| N/A | Road 2 X Slope (%)      | 1.7  | No  | DWS 2 Offset (In)             | 7.0  |
| N/A | Refuge 3 Length (in)    | N/A  | N/A | Gutter 3 Ponding?             | N/A  |
| N/A | Refuge 3 Width (in)     | N/A  | N/A | Gutter 3 Lip Ht (in)          | N/A  |
| N/A | Refuge 3 Slope (%)      | N/A  | N/A | Gutter 3 Slope (%)            | N/A  |
| N/A | Refuge 3 XSlope (%)     | N/A  | N/A | Gutter 3 XSlope (%)           | N/A  |
| N/A | Painted X Walk3?        | N/A  | N/A | DWS 3 Provided?               | N/A  |
| N/A | X Walk 3 Direction      | N/A  | N/A | DWS 3 Contrast?               | N/A  |
| N/A | X Walk 3 Width (in)     | N/A  | N/A | DWS 3 Length (in)             | N/A  |
| N/A | Road 3 Slope (%)        | N/A  | N/A | DWS 3 Full Width?             | N/A  |
| N/A | Road 3 XSlope (%)       | N/A  | N/A | DWS 3 Offset (in)             | N/A  |
| Yes | Any Obstructions?       | No   | N/A | Storm Grate/Utility Hazard?   | No   |
|     | Objective of the second |      |     | Others Oracle / Hillian Trees |      |