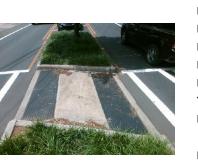

## **Field Measurements/Component Compliance**

Remove & Replace Entire Refuge.

Surveyor Notes:

Possible Solutions:

N/A

PROW/ADA:

N/A

|                             | 1 Iola IIIoao        | u. 0.1110111107 0  | <u> </u> | 0110110  |             |
|-----------------------------|----------------------|--------------------|----------|----------|-------------|
| Compliance Description Data |                      | Compliance Descrip |          |          |             |
| Yes                         | Refuge 1 Length (In) | 44.25              | N/A      | Gutter 1 | Ponding?    |
| Yes                         | Refuge 1 Width (In)  | 99.0               | N/A      | Gutter 1 | Lip Ht (In) |
| No                          | Refuge 1 Slope (%)   | 5.1                | N/A      | Gutter 1 | Slope (%)   |
| Yes                         | Refuge 1 X Slope (%) | 3.4                | N/A      | Gutter 1 | X Slope (   |
| N/A                         | Painted X Walk1?     | Yes                | N/A      | DWS 1    | Provided?   |
| N/A                         | X Walk 1 Direction   | To SW              | N/A      | DWS 1    | Contrast?   |
| N/A                         | X Walk 1 Width (In)  | 109.0              | N/A      | DWS 1    | Length (In) |
| N/A                         | Road 1 Slope (%)     | 3.2                | N/A      | DWS 1    | Full Width? |
| N/A                         | Road 1 X Slope (%)   | 1.0                | N/A      | DWS 1    | Offset (In) |
|                             |                      |                    |          |          |             |
| Yes                         | Refuge 2 Length (In) | 44.25              | N/A      | Gutter 2 | Ponding?    |
| Yes                         | Refuge 2 Width (In)  | 99.0               | N/A      | Gutter 2 | Lip Ht (In) |
| Yes                         | Refuge 2 Slope (%)   | 3.3                | N/A      | Gutter 2 | Slope (%)   |
| Yes                         | Refuge 2 X Slope (%) | 2.5                | N/A      | Gutter 2 | X Slope (   |
| N/A                         | Painted X Walk2?     | Yes                | N/A      | DWS 2    | Provided?   |
| N/A                         | X Walk 2 Direction   | To NE              | N/A      | DWS 2    | Contrast?   |
| N/A                         | X Walk 2 Width (In)  | 97.0               | N/A      | DWS 2    | Length (In) |
| N/A                         | Road 2 Slope (%)     | 3.3                | N/A      | DWS 2    | Full Width  |
| N/A                         | Road 2 X Slope (%)   | 1.3                | N/A      | DWS 2    | Offset (In) |
|                             |                      |                    |          |          |             |
| N/A                         | Refuge 3 Length (in) | N/A                | N/A      | Gutter 3 | Ponding?    |
| N/A                         | Refuge 3 Width (in)  | N/A                | N/A      | Gutter 3 | Lin Ht (in) |