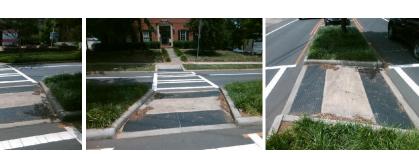

## **Field Measurements/Component Compliance**

Remove & Replace Entire Refuge.

Surveyor Notes:

Possible Solutions:

N/A

PROW/ADA:

N/A

|                             | 1 Iola IIIoao        | u. 0.1110111107 0  | <u> </u> | 0110110  |             |
|-----------------------------|----------------------|--------------------|----------|----------|-------------|
| Compliance Description Data |                      | Compliance Descrip |          |          |             |
| Yes                         | Refuge 1 Length (In) | 44.25              | N/A      | Gutter 1 | Ponding?    |
| Yes                         | Refuge 1 Width (In)  | 99.0               | N/A      | Gutter 1 | Lip Ht (In) |
| No                          | Refuge 1 Slope (%)   | 5.1                | N/A      | Gutter 1 | Slope (%)   |
| Yes                         | Refuge 1 X Slope (%) | 3.4                | N/A      | Gutter 1 | X Slope (   |
| N/A                         | Painted X Walk1?     | Yes                | N/A      | DWS 1    | Provided?   |
| N/A                         | X Walk 1 Direction   | To SW              | N/A      | DWS 1    | Contrast?   |
| N/A                         | X Walk 1 Width (In)  | 109.0              | N/A      | DWS 1    | Length (In) |
| N/A                         | Road 1 Slope (%)     | 3.2                | N/A      | DWS 1    | Full Width? |
| N/A                         | Road 1 X Slope (%)   | 1.0                | N/A      | DWS 1    | Offset (In) |
|                             |                      |                    |          |          |             |
| Yes                         | Refuge 2 Length (In) | 44.25              | N/A      | Gutter 2 | Ponding?    |
| Yes                         | Refuge 2 Width (In)  | 99.0               | N/A      | Gutter 2 | Lip Ht (In) |
| Yes                         | Refuge 2 Slope (%)   | 3.3                | N/A      | Gutter 2 | Slope (%)   |
| Yes                         | Refuge 2 X Slope (%) | 2.5                | N/A      | Gutter 2 | X Slope (   |
| N/A                         | Painted X Walk2?     | Yes                | N/A      | DWS 2    | Provided?   |
| N/A                         | X Walk 2 Direction   | To NE              | N/A      | DWS 2    | Contrast?   |
| N/A                         | X Walk 2 Width (In)  | 97.0               | N/A      | DWS 2    | Length (In) |
| N/A                         | Road 2 Slope (%)     | 3.3                | N/A      | DWS 2    | Full Width  |
| N/A                         | Road 2 X Slope (%)   | 1.3                | N/A      | DWS 2    | Offset (In) |
|                             |                      |                    |          |          |             |
| N/A                         | Refuge 3 Length (in) | N/A                | N/A      | Gutter 3 | Ponding?    |
| N/A                         | Refuge 3 Width (in)  | N/A                | N/A      | Gutter 3 | Lin Ht (in) |