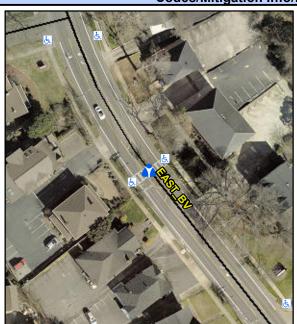

N/A N/A N/A N/A

N/A

tion

%)

(%)

**Cross Street: N/A** Location: Intersection ID: 10025681 Main Street: EAST BV Ν **Curb Cut Type: MedianRefuge2** Initial Pass/Fail: Fail **Overall Compliance: No** ADA ID: 713D21928452 Severity Score: 12.5