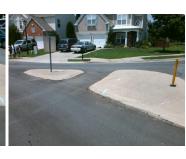

## **Access Compliance Report Public Rights-of-Way** (Island Curb Cuts)

Intersection ID: 46810 Main Street: ARBOR VISTA DR Cross Street: CLAUDE FREEMAN DR Location: W **ADA ID: 72264727E0BE** Curb Cut Type: MedianRefuge2 Initial Pass/Fail: Fail **Overall Compliance: No Severity Score:** 10

## Field Measurements/Component Compliance

Remove & Replace Entire Refuge. Surveyor Notes: N/A

PROW/ADA:

N/A

Possible Solutions:

Total Cost: 3000.00

No

N/A