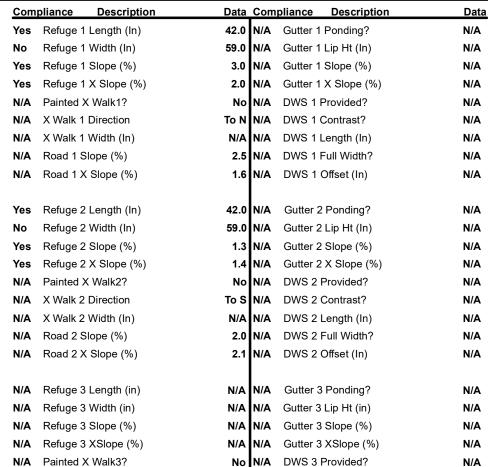

## Field Measurements/Component Compliance

Remove & Replace Entire Refuge. Surveyor Notes: N/A

PROW/ADA:

N/A

Possible Solutions:

Total Cost: 3000.00

No

N/A

N/A

N/A

N/A

N/A

Good

DWS 3 Contrast?

DWS 3 Length (in)

DWS 3 Full Width?

DWS 3 Offset (in)

N/A Storm Grate/Utility Type

Storm Grate/Utility Hazard?

N/A

N/A

N/A

N/A

N/A

N/A

N/A

N/A

X Walk 3 Direction

X Walk 3 Width (in)

Road 3 Slope (%)

Road 3 XSlope (%)

Any Obstructions?

**Obstruction Type** 

Surface Condition