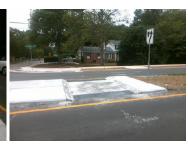

## **Access Compliance Report Public Rights-of-Way** (Island Curb Cuts)

Data

N/A

N/A N/A

N/A N/A

Main Street: PROVIDENCE\_RD **Cross Street: EAST BARDEN RD** Location: Intersection ID: 20718 NW Curb Cut Type: MedianRefuge2 **Overall Compliance: No** 0 ADA ID: 74633E7F9365 Initial Pass/Fail: Fail **Severity Score:** 

## **Field Measurements/Component Compliance**

Remove & Replace Entire Refuge.

Surveyor Notes:

N/A

PROW/ADA:

N/A

| Com | oliance Description Da  | ta  | Comp | oliance Description  |
|-----|-------------------------|-----|------|----------------------|
| Yes | Refuge 1 Length (In) 74 | .5  | N/A  | Gutter 1 Ponding?    |
| Yes | Refuge 1 Width (In) 96  | .0  | N/A  | Gutter 1 Lip Ht (In) |
| Yes | Refuge 1 Slope (%)      | .6  | N/A  | Gutter 1 Slope (%)   |
| Yes | Refuge 1 X Slope (%)    | .7  | N/A  | Gutter 1 X Slope (%) |
| N/A | Painted X Walk1?        | ٧o  | N/A  | DWS 1 Provided?      |
| N/A | X Walk 1 Direction To S | w   | N/A  | DWS 1 Contrast?      |
| N/A | X Walk 1 Width (In)     | /Α  | N/A  | DWS 1 Length (In)    |
| N/A | Road 1 Slope (%)        | 2.3 | N/A  | DWS 1 Full Width?    |
| N/A | Road 1 X Slope (%)      | 2.7 | N/A  | DWS 1 Offset (In)    |
|     |                         |     |      |                      |
| Yes | Refuge 2 Length (In) 74 | 1.5 | N/A  | Gutter 2 Ponding?    |
| Yes | Refuge 2 Width (In) 96  | 6.0 | N/A  | Gutter 2 Lip Ht (In) |
| Yes | Refuge 2 Slope (%)      | .6  | N/A  | Gutter 2 Slope (%)   |
| Yes | Refuge 2 X Slope (%)    | 2.2 | N/A  | Gutter 2 X Slope (%) |
| N/A | Painted X Walk2?        | ٧o  | N/A  | DWS 2 Provided?      |
| N/A | X Walk 2 Direction To N | ۱E  | N/A  | DWS 2 Contrast?      |
| N/A | X Walk 2 Width (In)     | /Α  | N/A  | DWS 2 Length (In)    |
| N/A | Road 2 Slope (%)        | 2.0 | N/A  | DWS 2 Full Width?    |
| N/A | Road 2 X Slope (%)      | 3.0 | N/A  | DWS 2 Offset (In)    |
|     |                         |     |      |                      |
| N/A | Refuge 3 Length (in) N. | /Α  | N/A  | Gutter 3 Ponding?    |
| N/A | Refuge 3 Width (in)     | /Α  | N/A  | Gutter 3 Lip Ht (in) |
|     |                         |     |      |                      |