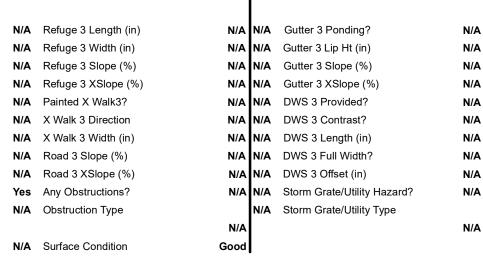

## **Field Measurements/Component Compliance**

Remove & Replace Entire Refuge.

Surveyor Notes:

N/A

PROW/ADA:

N/A

| Com | oliance Description Da  | ta  | Comp | oliance Description  |
|-----|-------------------------|-----|------|----------------------|
| Yes | Refuge 1 Length (In) 74 | .5  | N/A  | Gutter 1 Ponding?    |
| Yes | Refuge 1 Width (In) 96  | .0  | N/A  | Gutter 1 Lip Ht (In) |
| Yes | Refuge 1 Slope (%)      | .6  | N/A  | Gutter 1 Slope (%)   |
| Yes | Refuge 1 X Slope (%)    | .7  | N/A  | Gutter 1 X Slope (%) |
| N/A | Painted X Walk1?        | ٧o  | N/A  | DWS 1 Provided?      |
| N/A | X Walk 1 Direction To S | w   | N/A  | DWS 1 Contrast?      |
| N/A | X Walk 1 Width (In)     | /Α  | N/A  | DWS 1 Length (In)    |
| N/A | Road 1 Slope (%)        | 2.3 | N/A  | DWS 1 Full Width?    |
| N/A | Road 1 X Slope (%)      | 2.7 | N/A  | DWS 1 Offset (In)    |
|     |                         |     |      |                      |
| Yes | Refuge 2 Length (In) 74 | 1.5 | N/A  | Gutter 2 Ponding?    |
| Yes | Refuge 2 Width (In) 96  | 6.0 | N/A  | Gutter 2 Lip Ht (In) |
| Yes | Refuge 2 Slope (%)      | .6  | N/A  | Gutter 2 Slope (%)   |
| Yes | Refuge 2 X Slope (%)    | 2.2 | N/A  | Gutter 2 X Slope (%) |
| N/A | Painted X Walk2?        | ٧o  | N/A  | DWS 2 Provided?      |
| N/A | X Walk 2 Direction To N | ۱E  | N/A  | DWS 2 Contrast?      |
| N/A | X Walk 2 Width (In)     | /Α  | N/A  | DWS 2 Length (In)    |
| N/A | Road 2 Slope (%)        | 2.0 | N/A  | DWS 2 Full Width?    |
| N/A | Road 2 X Slope (%)      | 3.0 | N/A  | DWS 2 Offset (In)    |
|     |                         |     |      |                      |
| N/A | Refuge 3 Length (in) N. | /Α  | N/A  | Gutter 3 Ponding?    |
| N/A | Refuge 3 Width (in)     | /Α  | N/A  | Gutter 3 Lip Ht (in) |
|     |                         |     |      |                      |