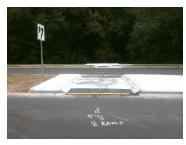

## **Field Measurements/Component Compliance**

Remove & Replace Entire Refuge.

Surveyor Notes:

N/A

PROW/ADA:

N/A

| Com | oliance Description Da  | ta  | Comp | oliance Description  |
|-----|-------------------------|-----|------|----------------------|
| Yes | Refuge 1 Length (In) 74 | .5  | N/A  | Gutter 1 Ponding?    |
| Yes | Refuge 1 Width (In) 96  | .0  | N/A  | Gutter 1 Lip Ht (In) |
| Yes | Refuge 1 Slope (%)      | .6  | N/A  | Gutter 1 Slope (%)   |
| Yes | Refuge 1 X Slope (%)    | .7  | N/A  | Gutter 1 X Slope (%) |
| N/A | Painted X Walk1?        | ٧o  | N/A  | DWS 1 Provided?      |
| N/A | X Walk 1 Direction To S | w   | N/A  | DWS 1 Contrast?      |
| N/A | X Walk 1 Width (In)     | /Α  | N/A  | DWS 1 Length (In)    |
| N/A | Road 1 Slope (%)        | 2.3 | N/A  | DWS 1 Full Width?    |
| N/A | Road 1 X Slope (%)      | 2.7 | N/A  | DWS 1 Offset (In)    |
|     |                         |     |      |                      |
| Yes | Refuge 2 Length (In) 74 | 1.5 | N/A  | Gutter 2 Ponding?    |
| Yes | Refuge 2 Width (In) 96  | 6.0 | N/A  | Gutter 2 Lip Ht (In) |
| Yes | Refuge 2 Slope (%)      | .6  | N/A  | Gutter 2 Slope (%)   |
| Yes | Refuge 2 X Slope (%)    | 2.2 | N/A  | Gutter 2 X Slope (%) |
| N/A | Painted X Walk2?        | ٧o  | N/A  | DWS 2 Provided?      |
| N/A | X Walk 2 Direction To N | ۱E  | N/A  | DWS 2 Contrast?      |
| N/A | X Walk 2 Width (In)     | /Α  | N/A  | DWS 2 Length (In)    |
| N/A | Road 2 Slope (%)        | 2.0 | N/A  | DWS 2 Full Width?    |
| N/A | Road 2 X Slope (%)      | 3.0 | N/A  | DWS 2 Offset (In)    |
|     |                         |     |      |                      |
| N/A | Refuge 3 Length (in) N. | /Α  | N/A  | Gutter 3 Ponding?    |
| N/A | Refuge 3 Width (in)     | /Α  | N/A  | Gutter 3 Lip Ht (in) |
|     |                         |     |      |                      |