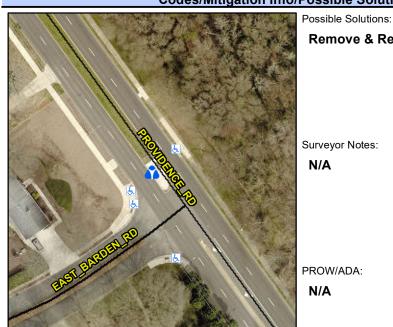

## **Access Compliance Report Public Rights-of-Way** (Island Curb Cuts)

Data

N/A

N/A N/A

N/A N/A

Main Street: PROVIDENCE\_RD **Cross Street: EAST BARDEN RD** Location: Intersection ID: 20718 NW Curb Cut Type: MedianRefuge2 **Overall Compliance: No** 0 ADA ID: 74633E7F9365 Initial Pass/Fail: Fail **Severity Score:** 

**Codes/Mitigation Info/Possible Solution** 