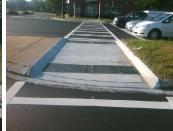

Yes Yes DWS 1 Provided?

**112.0** Yes DWS 1 Length (In)

1.7 Yes DWS 1 Full Width?

90.0 Yes Gutter 2 Ponding?

DWS 1 Offset (In)

To SE Yes DWS 1 Contrast?

**1.5 Yes** Gutter 1 X Slope (%)

Remove & Replace Detectable Warning System.