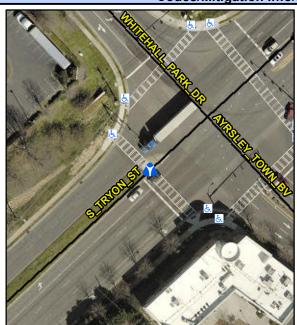

Yes

9.0

Intersection ID: 21102 Main Street: S\_TRYON\_ST Cross Street: AYRSLEY\_TOWN\_BV Location: W

ADA ID: 74B31B1B9324 Curb Cut Type: MedianRefuge2 Initial Pass/Fail: Pass Overall Compliance: No Severity Score: 0