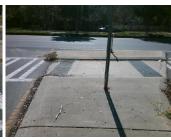

## **Access Compliance Report Public Rights-of-Way** (Island Curb Cuts)

Data

N/A

Intersection ID: 11794 Main Street: FREEDOM DR Cross Street: THRIFT RD Location: W ADA ID: 75C8EC68C2C9 Curb Cut Type: MedianRefuge2 Initial Pass/Fail: Fail **Overall Compliance: No Severity Score:** 1.25