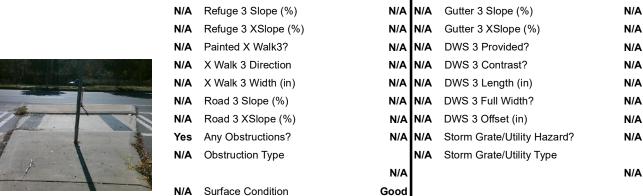

## Field Measurements/Component Compliance

74.0 N/A

95.0 N/A

0.7 N/A

74.0 N/A

95.0 N/A

0.4 N/A

Yes

To E

1.7

N/A

N/A

105.0 N/A

2.7 N/A

Yes

To W

Data Compliance

Description

Gutter 1 Ponding?

Gutter 1 Lip Ht (In)

Gutter 1 Slope (%)

DWS 1 Provided?

DWS 1 Contrast?

DWS 1 Length (In)

DWS 1 Full Width?

Gutter 2 Ponding?

Gutter 2 Lip Ht (In)

Gutter 2 Slope (%)

DWS 2 Provided?

DWS 2 Contrast?

DWS 2 Length (In)

DWS 2 Full Width?

Gutter 3 Ponding?

Gutter 3 Lip Ht (in)

1.5 N/A DWS 2 Offset (In)

Gutter 2 X Slope (%)

1.7 N/A DWS 1 Offset (In)

Gutter 1 X Slope (%)

Remove & Replace Entire Refuge. Surveyor Notes: N/A

PROW/ADA:

Possible Solutions:

N/A

Compliance Description Refuge 1 Length (In) Refuge 1 Width (In) Yes Refuge 1 Slope (%) Refuge 1 X Slope (%) Painted X Walk1? N/A X Walk 1 Direction X Walk 1 Width (In) Road 1 Slope (%) Road 1 X Slope (%) Refuge 2 Length (In) Yes Refuge 2 Width (In) Yes Refuge 2 Slope (%) Refuge 2 X Slope (%) Yes N/A Painted X Walk2? X Walk 2 Direction X Walk 2 Width (In) Road 2 Slope (%) Road 2 X Slope (%) Refuge 3 Length (in)

Refuge 3 Width (in)

Total Cost: 3000.00