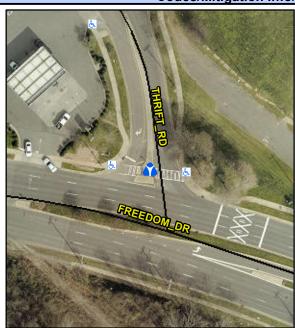

## **Access Compliance Report Public Rights-of-Way** (Island Curb Cuts)

Data

N/A

Intersection ID: 11794 Main Street: FREEDOM DR Cross Street: THRIFT RD Location: W ADA ID: 75C8EC68C2C9 Curb Cut Type: MedianRefuge2 Initial Pass/Fail: Fail **Overall Compliance: No Severity Score:** 1.25