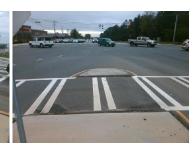

## Field Measurements/Component Compliance

Remove & Replace Entire Refuge.

Surveyor Notes:

Possible Solutions:

N/A

PROW/ADA:

N/A

| Com | pliance Description  | Data  | Com | pliance Description  |
|-----|----------------------|-------|-----|----------------------|
| Yes | Refuge 1 Length (In) | 44.5  | N/A | Gutter 1 Ponding?    |
| Yes | Refuge 1 Width (In)  | 131.0 | N/A | Gutter 1 Lip Ht (In) |
| Yes | Refuge 1 Slope (%)   | 2.2   | N/A | Gutter 1 Slope (%)   |
| Yes | Refuge 1 X Slope (%) | 3.2   | N/A | Gutter 1 X Slope (%) |
| N/A | Painted X Walk1?     | Yes   | N/A | DWS 1 Provided?      |
| N/A | X Walk 1 Direction   | To E  | N/A | DWS 1 Contrast?      |
| N/A | X Walk 1 Width (In)  | 112.0 | N/A | DWS 1 Length (In)    |
| N/A | Road 1 Slope (%)     | 2.3   | N/A | DWS 1 Full Width?    |
| N/A | Road 1 X Slope (%)   | 2.1   | N/A | DWS 1 Offset (In)    |
|     |                      |       |     |                      |
| Yes | Refuge 2 Length (In) | 44.5  | N/A | Gutter 2 Ponding?    |
| Yes | Refuge 2 Width (In)  | 131.0 | N/A | Gutter 2 Lip Ht (In) |
| Yes | Refuge 2 Slope (%)   | 0.8   | N/A | Gutter 2 Slope (%)   |
| Yes | Refuge 2 X Slope (%) | 1.9   | N/A | Gutter 2 X Slope (%) |
| N/A | Painted X Walk2?     | Yes   | N/A | DWS 2 Provided?      |
| N/A | X Walk 2 Direction   | To W  | N/A | DWS 2 Contrast?      |
| N/A | X Walk 2 Width (In)  | 113.0 | N/A | DWS 2 Length (In)    |
| N/A | Road 2 Slope (%)     | 1.1   | N/A | DWS 2 Full Width?    |
| N/A | Road 2 X Slope (%)   | 4.6   | N/A | DWS 2 Offset (In)    |
|     |                      |       |     |                      |
| N/A | Refuge 3 Length (in) | N/A   | N/A | Gutter 3 Ponding?    |
| N/A | Refuge 3 Width (in)  | N/A   | N/A | Gutter 3 Lip Ht (in) |
| N/A | Refuge 3 Slope (%)   | N/A   | N/A | Gutter 3 Slope (%)   |
| N/A | Refuge 3 XSlope (%)  | N/A   | N/A | Gutter 3 XSlope (%)  |
| N/A | Painted X Walk3?     | N/A   | N/A | DWS 3 Provided?      |