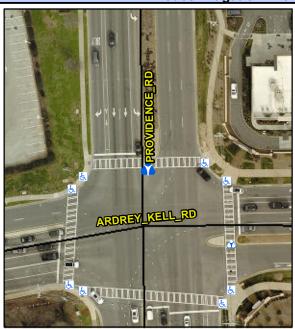

N/A N/A N/A N/A

N/A

N/A

Intersection ID: 44419 Main Street: ARDREY KELL RD **Cross Street: PROVIDENCE RD** Location: N ADA ID: 762A7F2628A9 Curb Cut Type: MedianRefuge2 Initial Pass/Fail: Fail **Overall Compliance: No** Severity Score: 1.25