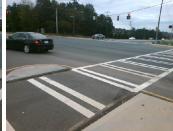

## Field Measurements/Component Compliance

Remove & Replace Entire Refuge.

Surveyor Notes:

Possible Solutions:

N/A

PROW/ADA:

N/A

| Com | pliance Description  | Data  | Com | pliance Description  |
|-----|----------------------|-------|-----|----------------------|
| Yes | Refuge 1 Length (In) | 44.5  | N/A | Gutter 1 Ponding?    |
| Yes | Refuge 1 Width (In)  | 131.0 | N/A | Gutter 1 Lip Ht (In) |
| Yes | Refuge 1 Slope (%)   | 2.2   | N/A | Gutter 1 Slope (%)   |
| Yes | Refuge 1 X Slope (%) | 3.2   | N/A | Gutter 1 X Slope (%) |
| N/A | Painted X Walk1?     | Yes   | N/A | DWS 1 Provided?      |
| N/A | X Walk 1 Direction   | To E  | N/A | DWS 1 Contrast?      |
| N/A | X Walk 1 Width (In)  | 112.0 | N/A | DWS 1 Length (In)    |
| N/A | Road 1 Slope (%)     | 2.3   | N/A | DWS 1 Full Width?    |
| N/A | Road 1 X Slope (%)   | 2.1   | N/A | DWS 1 Offset (In)    |
|     |                      |       |     |                      |
| Yes | Refuge 2 Length (In) | 44.5  | N/A | Gutter 2 Ponding?    |
| Yes | Refuge 2 Width (In)  | 131.0 | N/A | Gutter 2 Lip Ht (In) |
| Yes | Refuge 2 Slope (%)   | 0.8   | N/A | Gutter 2 Slope (%)   |
| Yes | Refuge 2 X Slope (%) | 1.9   | N/A | Gutter 2 X Slope (%) |
| N/A | Painted X Walk2?     | Yes   | N/A | DWS 2 Provided?      |
| N/A | X Walk 2 Direction   | To W  | N/A | DWS 2 Contrast?      |
| N/A | X Walk 2 Width (In)  | 113.0 | N/A | DWS 2 Length (In)    |
| N/A | Road 2 Slope (%)     | 1.1   | N/A | DWS 2 Full Width?    |
| N/A | Road 2 X Slope (%)   | 4.6   | N/A | DWS 2 Offset (In)    |
|     |                      |       |     |                      |
| N/A | Refuge 3 Length (in) | N/A   | N/A | Gutter 3 Ponding?    |
| N/A | Refuge 3 Width (in)  | N/A   | N/A | Gutter 3 Lip Ht (in) |
| N/A | Refuge 3 Slope (%)   | N/A   | N/A | Gutter 3 Slope (%)   |
| N/A | Refuge 3 XSlope (%)  | N/A   | N/A | Gutter 3 XSlope (%)  |
| N/A | Painted X Walk3?     | N/A   | N/A | DWS 3 Provided?      |