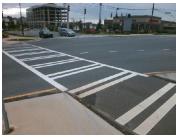

## Field Measurements/Component Compliance

Remove & Replace Entire Refuge.

Surveyor Notes:

Possible Solutions:

N/A

PROW/ADA:

N/A

| Com | pliance Description  | Data  | Com | pliance Description  |
|-----|----------------------|-------|-----|----------------------|
| Yes | Refuge 1 Length (In) | 44.5  | N/A | Gutter 1 Ponding?    |
| Yes | Refuge 1 Width (In)  | 131.0 | N/A | Gutter 1 Lip Ht (In) |
| Yes | Refuge 1 Slope (%)   | 2.2   | N/A | Gutter 1 Slope (%)   |
| Yes | Refuge 1 X Slope (%) | 3.2   | N/A | Gutter 1 X Slope (%) |
| N/A | Painted X Walk1?     | Yes   | N/A | DWS 1 Provided?      |
| N/A | X Walk 1 Direction   | To E  | N/A | DWS 1 Contrast?      |
| N/A | X Walk 1 Width (In)  | 112.0 | N/A | DWS 1 Length (In)    |
| N/A | Road 1 Slope (%)     | 2.3   | N/A | DWS 1 Full Width?    |
| N/A | Road 1 X Slope (%)   | 2.1   | N/A | DWS 1 Offset (In)    |
|     |                      |       |     |                      |
| Yes | Refuge 2 Length (In) | 44.5  | N/A | Gutter 2 Ponding?    |
| Yes | Refuge 2 Width (In)  | 131.0 | N/A | Gutter 2 Lip Ht (In) |
| Yes | Refuge 2 Slope (%)   | 0.8   | N/A | Gutter 2 Slope (%)   |
| Yes | Refuge 2 X Slope (%) | 1.9   | N/A | Gutter 2 X Slope (%) |
| N/A | Painted X Walk2?     | Yes   | N/A | DWS 2 Provided?      |
| N/A | X Walk 2 Direction   | To W  | N/A | DWS 2 Contrast?      |
| N/A | X Walk 2 Width (In)  | 113.0 | N/A | DWS 2 Length (In)    |
| N/A | Road 2 Slope (%)     | 1.1   | N/A | DWS 2 Full Width?    |
| N/A | Road 2 X Slope (%)   | 4.6   | N/A | DWS 2 Offset (In)    |
|     |                      |       |     |                      |
| N/A | Refuge 3 Length (in) | N/A   | N/A | Gutter 3 Ponding?    |
| N/A | Refuge 3 Width (in)  | N/A   | N/A | Gutter 3 Lip Ht (in) |
| N/A | Refuge 3 Slope (%)   | N/A   | N/A | Gutter 3 Slope (%)   |
| N/A | Refuge 3 XSlope (%)  | N/A   | N/A | Gutter 3 XSlope (%)  |
| N/A | Painted X Walk3?     | N/A   | N/A | DWS 3 Provided?      |