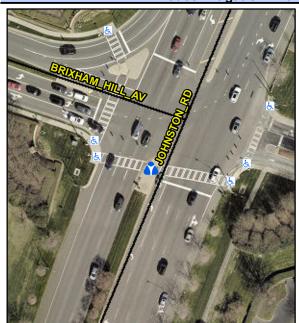

## **Access Compliance Report Public Rights-of-Way** (Island Curb Cuts)

Data

N/A

Intersection ID: 27355 Main Street: N/A Cross Street: N/A Location: SW ADA ID: 76BCCAED89A1 Curb Cut Type: MedianRefuge2 Initial Pass/Fail: Fail **Overall Compliance: No Severity Score:** 1.25