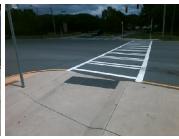

## Field Measurements/Component Compliance

Remove & Replace Entire Refuge.

Surveyor Notes:

Possible Solutions:

N/A

PROW/ADA:

N/A

Compliance Description Data Compliance Description Refuge 1 Length (In) 82.0 N/A Gutter 1 Ponding? Gutter 1 Lip Ht (In) Refuge 1 Width (In) 72.0 N/A Yes Refuge 1 Slope (%) N/A Gutter 1 Slope (%) Gutter 1 X Slope (%) Refuge 1 X Slope (%) Painted X Walk1? Yes DWS 1 Provided? N/A DWS 1 Contrast? X Walk 1 Direction To W X Walk 1 Width (In) 118.0 N/A DWS 1 Length (In) DWS 1 Full Width? Road 1 Slope (%) Road 1 X Slope (%) 0.6 N/A DWS 1 Offset (In) Refuge 2 Length (In) 82.0 N/A Gutter 2 Ponding? Yes Refuge 2 Width (In) Gutter 2 Lip Ht (In) 72.0 N/A Yes Refuge 2 Slope (%) Gutter 2 Slope (%) Refuge 2 X Slope (%) 2.9 N/A Gutter 2 X Slope (%) Yes DWS 2 Provided? N/A Painted X Walk2? Yes DWS 2 Contrast? X Walk 2 Direction To E X Walk 2 Width (In) 112.0 N/A DWS 2 Length (In) Road 2 Slope (%) 3.2 N/A DWS 2 Full Width? N/A DWS 2 Offset (In) Road 2 X Slope (%) Refuge 3 Length (in) Gutter 3 Ponding? N/A