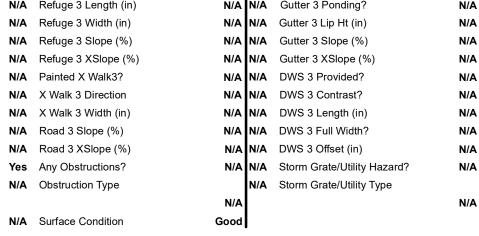

## Field Measurements/Component Compliance

Remove & Replace Entire Refuge.

Surveyor Notes:

Possible Solutions:

N/A

PROW/ADA:

N/A

Compliance Description Data Compliance Description Refuge 1 Length (In) 82.0 N/A Gutter 1 Ponding? Gutter 1 Lip Ht (In) Refuge 1 Width (In) 72.0 N/A Yes Refuge 1 Slope (%) N/A Gutter 1 Slope (%) Gutter 1 X Slope (%) Refuge 1 X Slope (%) Painted X Walk1? Yes DWS 1 Provided? N/A DWS 1 Contrast? X Walk 1 Direction To W X Walk 1 Width (In) 118.0 N/A DWS 1 Length (In) DWS 1 Full Width? Road 1 Slope (%) Road 1 X Slope (%) 0.6 N/A DWS 1 Offset (In) Refuge 2 Length (In) 82.0 N/A Gutter 2 Ponding? Yes Refuge 2 Width (In) Gutter 2 Lip Ht (In) 72.0 N/A Yes Refuge 2 Slope (%) Gutter 2 Slope (%) Refuge 2 X Slope (%) 2.9 N/A Gutter 2 X Slope (%) Yes DWS 2 Provided? N/A Painted X Walk2? Yes DWS 2 Contrast? X Walk 2 Direction To E X Walk 2 Width (In) 112.0 N/A DWS 2 Length (In) Road 2 Slope (%) 3.2 N/A DWS 2 Full Width? N/A DWS 2 Offset (In) Road 2 X Slope (%) Refuge 3 Length (in) Gutter 3 Ponding? N/A