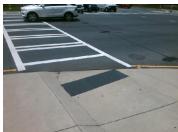

## Field Measurements/Component Compliance

Remove & Replace Entire Refuge.

Surveyor Notes:

Possible Solutions:

N/A

PROW/ADA:

N/A

Compliance Description Data Compliance Description Refuge 1 Length (In) 82.0 N/A Gutter 1 Ponding? Gutter 1 Lip Ht (In) Refuge 1 Width (In) 72.0 N/A Yes Refuge 1 Slope (%) N/A Gutter 1 Slope (%) Gutter 1 X Slope (%) Refuge 1 X Slope (%) Painted X Walk1? Yes DWS 1 Provided? N/A DWS 1 Contrast? X Walk 1 Direction To W X Walk 1 Width (In) 118.0 N/A DWS 1 Length (In) DWS 1 Full Width? Road 1 Slope (%) Road 1 X Slope (%) 0.6 N/A DWS 1 Offset (In) Refuge 2 Length (In) 82.0 N/A Gutter 2 Ponding? Yes Refuge 2 Width (In) Gutter 2 Lip Ht (In) 72.0 N/A Yes Refuge 2 Slope (%) Gutter 2 Slope (%) Refuge 2 X Slope (%) 2.9 N/A Gutter 2 X Slope (%) Yes DWS 2 Provided? N/A Painted X Walk2? Yes DWS 2 Contrast? X Walk 2 Direction To E X Walk 2 Width (In) 112.0 N/A DWS 2 Length (In) Road 2 Slope (%) 3.2 N/A DWS 2 Full Width? N/A DWS 2 Offset (In) Road 2 X Slope (%) Refuge 3 Length (in) Gutter 3 Ponding? N/A