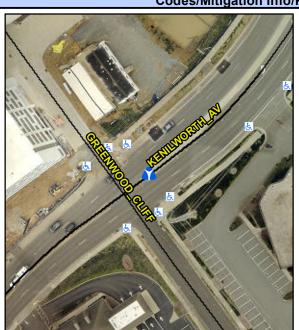

## Access Compliance Report Public Rights-of-Way (Island Curb Cuts)

<u>Data</u>

No

0.0

1.4

Intersection ID: 14340 Main Street: KENILWORTH\_AV Cross Street: GREENWOOD\_CLIFF Location: NE
ADA ID: 76EEFC08C6B3 Curb Cut Type: MedianRefuge2 Initial Pass/Fail: Pass Overall Compliance: Yes Severity Score: 0