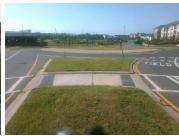

## Access Compliance Report Public Rights-of-Way (Island Curb Cuts)

Data

N/A

Intersection ID: 53165Main Street: DIXIE\_RIVER\_RDCross Street: STYLE\_LNLocation:NADA ID: 773F5A3E4E02Curb Cut Type: MedianRefuge2Initial Pass/Fail: FailOverall Compliance: NoSeverity Score:0

Description

Remove & Replace Entire Refuge.

Surveyor Notes:

N/A

Possible Solutions:

PROW/ADA:

N/A

N/A 00.00 N/A