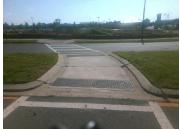

## Access Compliance Report Public Rights-of-Way (Island Curb Cuts)

Data

N/A

Intersection ID: 53165Main Street: DIXIE\_RIVER\_RDCross Street: STYLE\_LNLocation:NADA ID: 773F5A3E4E02Curb Cut Type: MedianRefuge2Initial Pass/Fail: FailOverall Compliance: NoSeverity Score:0

Description

Remove & Replace Entire Refuge.

Surveyor Notes:

N/A

Possible Solutions:

PROW/ADA:

N/A

N/A 00.00 N/A