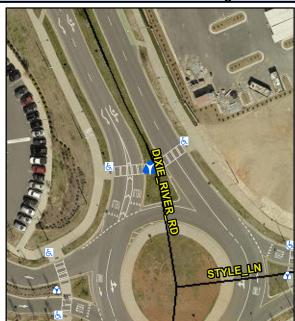

## Access Compliance Report Public Rights-of-Way (Island Curb Cuts)

Data

N/A

Intersection ID: 53165Main Street: DIXIE\_RIVER\_RDCross Street: STYLE\_LNLocation:NADA ID: 773F5A3E4E02Curb Cut Type: MedianRefuge2Initial Pass/Fail: FailOverall Compliance: NoSeverity Score:0