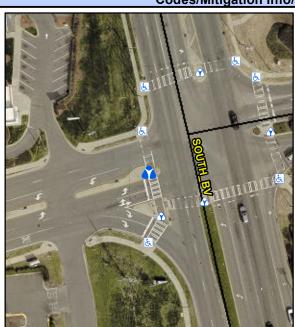

N/A N/A N/A

Intersection ID: 23966 Main Street: CAROLINA\_PAVILION\_DR\_N Cross Street: SOUTH\_BV Location: W

ADA ID: 777009371B18 Curb Cut Type: MedianRefuge2 Initial Pass/Fail: Fail Overall Compliance: No Severity Score: 1.25