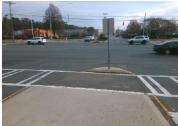

## Field Measurements/Component Compliance

Remove & Replace Entire Refuge.

Surveyor Notes:

Possible Solutions:

N/A

PROW/ADA:

N/A

| Com | pliance Description  | Data  | Comp | oliance Description  |
|-----|----------------------|-------|------|----------------------|
| Yes | Refuge 1 Length (In) | 55.0  | N/A  | Gutter 1 Ponding?    |
| Yes | Refuge 1 Width (In)  | 120.0 | N/A  | Gutter 1 Lip Ht (In) |
| Yes | Refuge 1 Slope (%)   | 2.1   | N/A  | Gutter 1 Slope (%)   |
| Yes | Refuge 1 X Slope (%) | 3.6   | N/A  | Gutter 1 X Slope (%) |
| N/A | Painted X Walk1?     | Yes   | N/A  | DWS 1 Provided?      |
| N/A | X Walk 1 Direction   | To SE | N/A  | DWS 1 Contrast?      |
| N/A | X Walk 1 Width (In)  | 96.0  | N/A  | DWS 1 Length (In)    |
| N/A | Road 1 Slope (%)     | 4.1   | N/A  | DWS 1 Full Width?    |
| N/A | Road 1 X Slope (%)   | 2.0   | N/A  | DWS 1 Offset (In)    |
|     |                      |       |      |                      |
| Yes | Refuge 2 Length (In) | 55.0  | N/A  | Gutter 2 Ponding?    |
| Yes | Refuge 2 Width (In)  | 120.0 | N/A  | Gutter 2 Lip Ht (In) |
| Yes | Refuge 2 Slope (%)   | 2.8   | N/A  | Gutter 2 Slope (%)   |
| Yes | Refuge 2 X Slope (%) | 3.4   | N/A  | Gutter 2 X Slope (%) |
| N/A | Painted X Walk2?     | Yes   | N/A  | DWS 2 Provided?      |
| N/A | X Walk 2 Direction   | To NW | N/A  | DWS 2 Contrast?      |
| N/A | X Walk 2 Width (In)  | 96.0  | N/A  | DWS 2 Length (In)    |
| N/A | Road 2 Slope (%)     | 3.2   | N/A  | DWS 2 Full Width?    |
| N/A | Road 2 X Slope (%)   | 1.2   | N/A  | DWS 2 Offset (In)    |
|     |                      |       |      |                      |
| N/A | Refuge 3 Length (in) | N/A   | N/A  | Gutter 3 Ponding?    |
| N/A | Refuge 3 Width (in)  | N/A   | N/A  | Gutter 3 Lip Ht (in) |
|     |                      |       |      |                      |