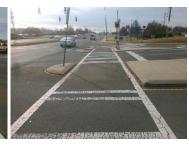

## Field Measurements/Component Compliance

Remove & Replace Entire Refuge.

Surveyor Notes:

Possible Solutions:

N/A

PROW/ADA:

N/A

| Com | pliance Description  | Data  | Comp | oliance Description  |
|-----|----------------------|-------|------|----------------------|
| Yes | Refuge 1 Length (In) | 55.0  | N/A  | Gutter 1 Ponding?    |
| Yes | Refuge 1 Width (In)  | 120.0 | N/A  | Gutter 1 Lip Ht (In) |
| Yes | Refuge 1 Slope (%)   | 2.1   | N/A  | Gutter 1 Slope (%)   |
| Yes | Refuge 1 X Slope (%) | 3.6   | N/A  | Gutter 1 X Slope (%) |
| N/A | Painted X Walk1?     | Yes   | N/A  | DWS 1 Provided?      |
| N/A | X Walk 1 Direction   | To SE | N/A  | DWS 1 Contrast?      |
| N/A | X Walk 1 Width (In)  | 96.0  | N/A  | DWS 1 Length (In)    |
| N/A | Road 1 Slope (%)     | 4.1   | N/A  | DWS 1 Full Width?    |
| N/A | Road 1 X Slope (%)   | 2.0   | N/A  | DWS 1 Offset (In)    |
|     |                      |       |      |                      |
| Yes | Refuge 2 Length (In) | 55.0  | N/A  | Gutter 2 Ponding?    |
| Yes | Refuge 2 Width (In)  | 120.0 | N/A  | Gutter 2 Lip Ht (In) |
| Yes | Refuge 2 Slope (%)   | 2.8   | N/A  | Gutter 2 Slope (%)   |
| Yes | Refuge 2 X Slope (%) | 3.4   | N/A  | Gutter 2 X Slope (%) |
| N/A | Painted X Walk2?     | Yes   | N/A  | DWS 2 Provided?      |
| N/A | X Walk 2 Direction   | To NW | N/A  | DWS 2 Contrast?      |
| N/A | X Walk 2 Width (In)  | 96.0  | N/A  | DWS 2 Length (In)    |
| N/A | Road 2 Slope (%)     | 3.2   | N/A  | DWS 2 Full Width?    |
| N/A | Road 2 X Slope (%)   | 1.2   | N/A  | DWS 2 Offset (In)    |
|     |                      |       |      |                      |
| N/A | Refuge 3 Length (in) | N/A   | N/A  | Gutter 3 Ponding?    |
| N/A | Refuge 3 Width (in)  | N/A   | N/A  | Gutter 3 Lip Ht (in) |
|     |                      |       |      |                      |