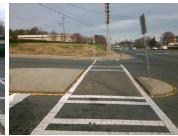

## Field Measurements/Component Compliance

Remove & Replace Entire Refuge.

Surveyor Notes:

Possible Solutions:

N/A

PROW/ADA:

N/A

| Com | pliance Description  | Data  | Comp | oliance Description  |
|-----|----------------------|-------|------|----------------------|
| Yes | Refuge 1 Length (In) | 55.0  | N/A  | Gutter 1 Ponding?    |
| Yes | Refuge 1 Width (In)  | 120.0 | N/A  | Gutter 1 Lip Ht (In) |
| Yes | Refuge 1 Slope (%)   | 2.1   | N/A  | Gutter 1 Slope (%)   |
| Yes | Refuge 1 X Slope (%) | 3.6   | N/A  | Gutter 1 X Slope (%) |
| N/A | Painted X Walk1?     | Yes   | N/A  | DWS 1 Provided?      |
| N/A | X Walk 1 Direction   | To SE | N/A  | DWS 1 Contrast?      |
| N/A | X Walk 1 Width (In)  | 96.0  | N/A  | DWS 1 Length (In)    |
| N/A | Road 1 Slope (%)     | 4.1   | N/A  | DWS 1 Full Width?    |
| N/A | Road 1 X Slope (%)   | 2.0   | N/A  | DWS 1 Offset (In)    |
|     |                      |       |      |                      |
| Yes | Refuge 2 Length (In) | 55.0  | N/A  | Gutter 2 Ponding?    |
| Yes | Refuge 2 Width (In)  | 120.0 | N/A  | Gutter 2 Lip Ht (In) |
| Yes | Refuge 2 Slope (%)   | 2.8   | N/A  | Gutter 2 Slope (%)   |
| Yes | Refuge 2 X Slope (%) | 3.4   | N/A  | Gutter 2 X Slope (%) |
| N/A | Painted X Walk2?     | Yes   | N/A  | DWS 2 Provided?      |
| N/A | X Walk 2 Direction   | To NW | N/A  | DWS 2 Contrast?      |
| N/A | X Walk 2 Width (In)  | 96.0  | N/A  | DWS 2 Length (In)    |
| N/A | Road 2 Slope (%)     | 3.2   | N/A  | DWS 2 Full Width?    |
| N/A | Road 2 X Slope (%)   | 1.2   | N/A  | DWS 2 Offset (In)    |
|     |                      |       |      |                      |
| N/A | Refuge 3 Length (in) | N/A   | N/A  | Gutter 3 Ponding?    |
| N/A | Refuge 3 Width (in)  | N/A   | N/A  | Gutter 3 Lip Ht (in) |
|     |                      |       |      |                      |