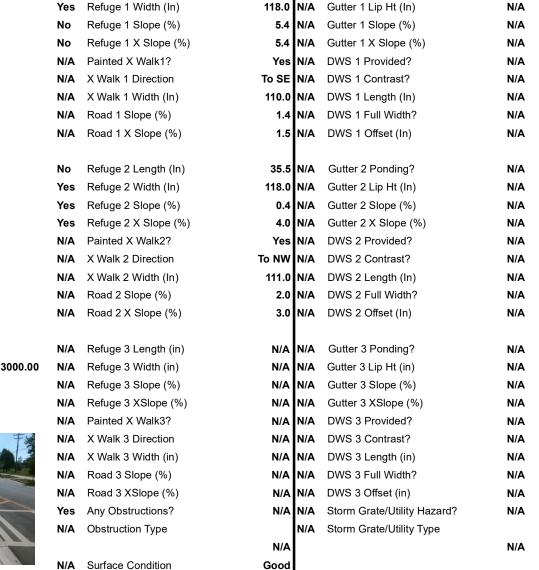

## Access Compliance Report Public Rights-of-Way (Island Curb Cuts)

Data

N/A

Intersection ID: 27942Main Street: COMMUNITY\_HOUSE\_RDCross Street: NORTH\_COMMUNITY\_HOUSE\_RDLocation:NEADA ID: 79CFA4F1D46ACurb Cut Type: MedianRefuge2Initial Pass/Fail: FailOverall Compliance: NoSeverity Score:25

Compliance

Description

Refuge 1 Length (In)

Codes/Mitigation Info/Possible Solution

## Field Measurements/Component Compliance

35.5 N/A

Data Compliance

Description

Gutter 1 Ponding?

Remove & Replace Entire Refuge.

Surveyor Notes:

Possible Solutions:

N/A

PROW/ADA:

Total Cost:

N/A