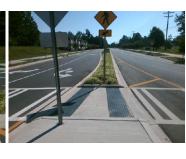

## Access Compliance Report Public Rights-of-Way (Island Curb Cuts)

Data

N/A

Intersection ID: 27942Main Street: COMMUNITY\_HOUSE\_RDCross Street: NORTH\_COMMUNITY\_HOUSE\_RDLocation:NEADA ID: 79CFA4F1D46ACurb Cut Type: MedianRefuge2Initial Pass/Fail: FailOverall Compliance: NoSeverity Score:25

## Field Measurements/Component Compliance

35.5 N/A

Data Compliance

Description

Gutter 1 Ponding?

Remove & Replace Entire Refuge.

Surveyor Notes:

Possible Solutions: