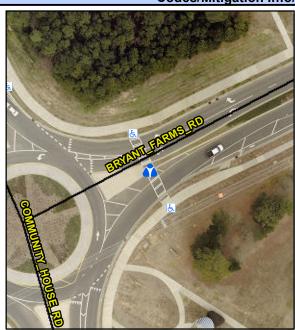

## Access Compliance Report Public Rights-of-Way (Island Curb Cuts)

Data

N/A

Intersection ID: 27942Main Street: COMMUNITY\_HOUSE\_RDCross Street: NORTH\_COMMUNITY\_HOUSE\_RDLocation:NEADA ID: 79CFA4F1D46ACurb Cut Type: MedianRefuge2Initial Pass/Fail: FailOverall Compliance: NoSeverity Score:25