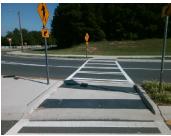

## Field Measurements/Component Compliance

35.5 N/A

Data Compliance

Description

Gutter 1 Ponding?

Remove & Replace Entire Refuge.

Surveyor Notes:

Possible Solutions: