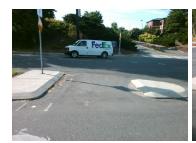

## **Access Compliance Report Public Rights-of-Way** (Island Curb Cuts)

Data

N/A

N/A

N/A

Intersection ID: 6102 Main Street: UNIVERSITY CITY BV Cross Street: UNIVERSITY PROFESSIONAL DR Location: Curb Cut Type: MedianRefuge2 Initial Pass/Fail: Fail **Overall Compliance: No** Severity Score: 1.25 **ADA ID: 7A60E9E58EC6** 

## Field Measurements/Component Compliance

Data Compliance

Description

Remove & Replace Entire Refuge.

Surveyor Notes:

Possible Solutions:

N/A

PROW/ADA: