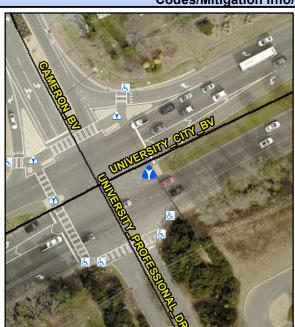

## **Access Compliance Report Public Rights-of-Way** (Island Curb Cuts)

Data

N/A

N/A

N/A

Intersection ID: 6102 Main Street: UNIVERSITY CITY BV Cross Street: UNIVERSITY PROFESSIONAL DR Location: Curb Cut Type: MedianRefuge2 Initial Pass/Fail: Fail **Overall Compliance: No** Severity Score: 1.25 **ADA ID: 7A60E9E58EC6** 