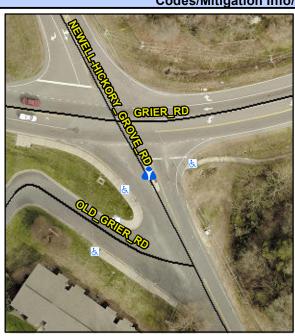

N/A

Intersection ID: 8289Main Street: GRIER\_RDCross Street: NEWELL-HICKORY\_GROVE\_RDLocation:SEADA ID: 7AED33E252EBCurb Cut Type: MedianRefuge2Initial Pass/Fail: FailOverall Compliance: NoSeverity Score: 1.25