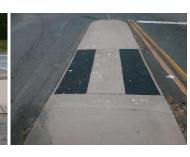

## Field Measurements/Component Compliance

Remove & Replace Entire Refuge.

Surveyor Notes:

Possible Solutions:

N/A

PROW/ADA:

Total Cost:

N/A