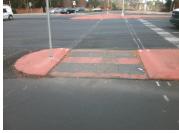

## Field Measurements/Component Compliance

Data Compliance

43.5 N/A Gutter 1 Ponding?

**96.0** N/A Gutter 1 Lip Ht (In)

Description

Possible Solutions:

Remove & Replace Entire Refuge.

Surveyor Notes: