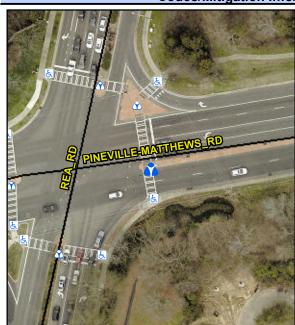

## Access Compliance Report Public Rights-of-Way (Island Curb Cuts)

<u>Data</u>

N/A

N/A

Intersection ID: 25815 Main Street: REA\_RD Cross Street: PINEVILLE-MATTHEWS\_RD Location: E

ADA ID: 7BE5D2F515CD Curb Cut Type: MedianRefuge2 Initial Pass/Fail: Fail Overall Compliance: No Severity Score: 0