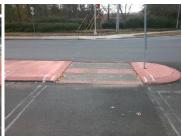

## Field Measurements/Component Compliance

Data Compliance

43.5 N/A Gutter 1 Ponding?

**96.0** N/A Gutter 1 Lip Ht (In)

Description

Possible Solutions:

Remove & Replace Entire Refuge.

Surveyor Notes: