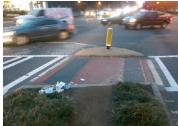

## Field Measurements/Component Compliance

Remove & Replace Entire Refuge.

Surveyor Notes:

Possible Solutions:

N/A

PROW/ADA:

N/A

|                             | rieid Measureii      | ients/C | omp                    | onent Compliance     |
|-----------------------------|----------------------|---------|------------------------|----------------------|
| Compliance Description Data |                      |         | Compliance Description |                      |
| Yes                         | Refuge 1 Length (In) | 61.5    | N/A                    | Gutter 1 Ponding?    |
| Yes                         | Refuge 1 Width (In)  | 119.0   | N/A                    | Gutter 1 Lip Ht (In) |
| Yes                         | Refuge 1 Slope (%)   | 3.6     | N/A                    | Gutter 1 Slope (%)   |
| Yes                         | Refuge 1 X Slope (%) | 4.3     | N/A                    | Gutter 1 X Slope (%) |
| N/A                         | Painted X Walk1?     | Yes     | N/A                    | DWS 1 Provided?      |
| N/A                         | X Walk 1 Direction   | To S    | N/A                    | DWS 1 Contrast?      |
| N/A                         | X Walk 1 Width (In)  | 110.0   | N/A                    | DWS 1 Length (In)    |
| N/A                         | Road 1 Slope (%)     | 3.0     | N/A                    | DWS 1 Full Width?    |
| N/A                         | Road 1 X Slope (%)   | 2.1     | N/A                    | DWS 1 Offset (In)    |
|                             |                      |         |                        |                      |
| Yes                         | Refuge 2 Length (In) | 61.5    | N/A                    | Gutter 2 Ponding?    |
| Yes                         | Refuge 2 Width (In)  | 119.0   | N/A                    | Gutter 2 Lip Ht (In) |
| Yes                         | Refuge 2 Slope (%)   | 1.9     | N/A                    | Gutter 2 Slope (%)   |
| Yes                         | Refuge 2 X Slope (%) | 3.0     | N/A                    | Gutter 2 X Slope (%) |
| N/A                         | Painted X Walk2?     | Yes     | N/A                    | DWS 2 Provided?      |
| N/A                         | X Walk 2 Direction   | To N    | N/A                    | DWS 2 Contrast?      |
| N/A                         | X Walk 2 Width (In)  | 115.0   | N/A                    | DWS 2 Length (In)    |
| N/A                         | Road 2 Slope (%)     | 2.5     | N/A                    | DWS 2 Full Width?    |
| N/A                         | Road 2 X Slope (%)   | 0.1     | N/A                    | DWS 2 Offset (In)    |
|                             |                      |         |                        |                      |
| N/A                         | Refuge 3 Length (in) | N/A     | N/A                    | Gutter 3 Ponding?    |
| N/A                         | Refuge 3 Width (in)  | N/A     | N/A                    | Gutter 3 Lip Ht (in) |
| N/A                         | Refuge 3 Slope (%)   | N/A     | N/A                    | Gutter 3 Slope (%)   |