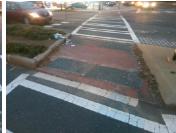

## Field Measurements/Component Compliance

Remove & Replace Entire Refuge.

Surveyor Notes:

Possible Solutions:

N/A

PROW/ADA:

N/A

|                             | rieid Measureii      | ients/C | omp                    | onent Compliance     |
|-----------------------------|----------------------|---------|------------------------|----------------------|
| Compliance Description Data |                      |         | Compliance Description |                      |
| Yes                         | Refuge 1 Length (In) | 61.5    | N/A                    | Gutter 1 Ponding?    |
| Yes                         | Refuge 1 Width (In)  | 119.0   | N/A                    | Gutter 1 Lip Ht (In) |
| Yes                         | Refuge 1 Slope (%)   | 3.6     | N/A                    | Gutter 1 Slope (%)   |
| Yes                         | Refuge 1 X Slope (%) | 4.3     | N/A                    | Gutter 1 X Slope (%) |
| N/A                         | Painted X Walk1?     | Yes     | N/A                    | DWS 1 Provided?      |
| N/A                         | X Walk 1 Direction   | To S    | N/A                    | DWS 1 Contrast?      |
| N/A                         | X Walk 1 Width (In)  | 110.0   | N/A                    | DWS 1 Length (In)    |
| N/A                         | Road 1 Slope (%)     | 3.0     | N/A                    | DWS 1 Full Width?    |
| N/A                         | Road 1 X Slope (%)   | 2.1     | N/A                    | DWS 1 Offset (In)    |
|                             |                      |         |                        |                      |
| Yes                         | Refuge 2 Length (In) | 61.5    | N/A                    | Gutter 2 Ponding?    |
| Yes                         | Refuge 2 Width (In)  | 119.0   | N/A                    | Gutter 2 Lip Ht (In) |
| Yes                         | Refuge 2 Slope (%)   | 1.9     | N/A                    | Gutter 2 Slope (%)   |
| Yes                         | Refuge 2 X Slope (%) | 3.0     | N/A                    | Gutter 2 X Slope (%) |
| N/A                         | Painted X Walk2?     | Yes     | N/A                    | DWS 2 Provided?      |
| N/A                         | X Walk 2 Direction   | To N    | N/A                    | DWS 2 Contrast?      |
| N/A                         | X Walk 2 Width (In)  | 115.0   | N/A                    | DWS 2 Length (In)    |
| N/A                         | Road 2 Slope (%)     | 2.5     | N/A                    | DWS 2 Full Width?    |
| N/A                         | Road 2 X Slope (%)   | 0.1     | N/A                    | DWS 2 Offset (In)    |
|                             |                      |         |                        |                      |
| N/A                         | Refuge 3 Length (in) | N/A     | N/A                    | Gutter 3 Ponding?    |
| N/A                         | Refuge 3 Width (in)  | N/A     | N/A                    | Gutter 3 Lip Ht (in) |
| N/A                         | Refuge 3 Slope (%)   | N/A     | N/A                    | Gutter 3 Slope (%)   |