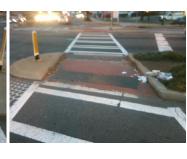

## Field Measurements/Component Compliance

Remove & Replace Entire Refuge.

Surveyor Notes:

Possible Solutions:

N/A

PROW/ADA:

N/A

|                             | rieid Measureii      | ients/C | omp                    | onent Compliance     |
|-----------------------------|----------------------|---------|------------------------|----------------------|
| Compliance Description Data |                      |         | Compliance Description |                      |
| Yes                         | Refuge 1 Length (In) | 61.5    | N/A                    | Gutter 1 Ponding?    |
| Yes                         | Refuge 1 Width (In)  | 119.0   | N/A                    | Gutter 1 Lip Ht (In) |
| Yes                         | Refuge 1 Slope (%)   | 3.6     | N/A                    | Gutter 1 Slope (%)   |
| Yes                         | Refuge 1 X Slope (%) | 4.3     | N/A                    | Gutter 1 X Slope (%) |
| N/A                         | Painted X Walk1?     | Yes     | N/A                    | DWS 1 Provided?      |
| N/A                         | X Walk 1 Direction   | To S    | N/A                    | DWS 1 Contrast?      |
| N/A                         | X Walk 1 Width (In)  | 110.0   | N/A                    | DWS 1 Length (In)    |
| N/A                         | Road 1 Slope (%)     | 3.0     | N/A                    | DWS 1 Full Width?    |
| N/A                         | Road 1 X Slope (%)   | 2.1     | N/A                    | DWS 1 Offset (In)    |
|                             |                      |         |                        |                      |
| Yes                         | Refuge 2 Length (In) | 61.5    | N/A                    | Gutter 2 Ponding?    |
| Yes                         | Refuge 2 Width (In)  | 119.0   | N/A                    | Gutter 2 Lip Ht (In) |
| Yes                         | Refuge 2 Slope (%)   | 1.9     | N/A                    | Gutter 2 Slope (%)   |
| Yes                         | Refuge 2 X Slope (%) | 3.0     | N/A                    | Gutter 2 X Slope (%) |
| N/A                         | Painted X Walk2?     | Yes     | N/A                    | DWS 2 Provided?      |
| N/A                         | X Walk 2 Direction   | To N    | N/A                    | DWS 2 Contrast?      |
| N/A                         | X Walk 2 Width (In)  | 115.0   | N/A                    | DWS 2 Length (In)    |
| N/A                         | Road 2 Slope (%)     | 2.5     | N/A                    | DWS 2 Full Width?    |
| N/A                         | Road 2 X Slope (%)   | 0.1     | N/A                    | DWS 2 Offset (In)    |
|                             |                      |         |                        |                      |
| N/A                         | Refuge 3 Length (in) | N/A     | N/A                    | Gutter 3 Ponding?    |
| N/A                         | Refuge 3 Width (in)  | N/A     | N/A                    | Gutter 3 Lip Ht (in) |
| N/A                         | Refuge 3 Slope (%)   | N/A     | N/A                    | Gutter 3 Slope (%)   |