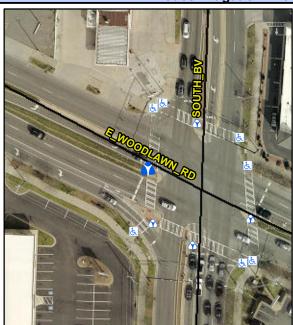

N/A

Intersection ID: 17739 Main Street: E WOODLAWN RD Cross Street: SOUTH\_BV Location: W ADA ID: 7C9012ED7C5E Curb Cut Type: MedianRefuge2 Initial Pass/Fail: Fail **Overall Compliance: No** Severity Score: 1.25