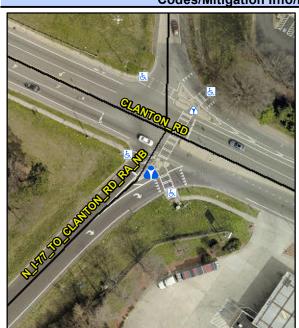

Intersection ID: 15542 Main Street: CLANTON\_RD Cross Street: N\_CLANTON\_TO\_S\_I-77\_RA\_NB Location: S

ADA ID: 7D48D900607B Curb Cut Type: IslandRefuge3 Initial Pass/Fail: Fail Overall Compliance: No Severity Score: 35