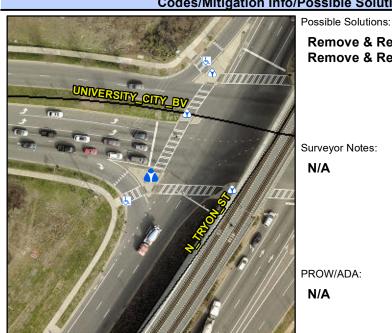

N/A N/A

N/A N/A N/A N/A

Intersection ID: 44555 Main Street: UNIVERSITY CITY BV Cross Street: N\_TRYON\_ST Location: SW

ADA ID: 7D7475358BB7 **Curb Cut Type: IslandRefuge3** Initial Pass/Fail: Fail **Overall Compliance: No** Severity Score: 36.25

## **Codes/Mitigation Info/Possible Solution**

## Field Measurements/Component Compliance

Remove & Replace Entire Refuge. Remove & Replace Gutter.

Surveyor Notes:

N/A

PROW/ADA:

N/A

| Compliance Description |                      | Data  | Com | pliance              | Description |  |
|------------------------|----------------------|-------|-----|----------------------|-------------|--|
| No                     | Refuge 1 Length (In) | 144.0 | Yes | Gutter 1             | Ponding?    |  |
| Yes                    | Refuge 1 Width (In)  | 95.0  | No  | Gutter 1             | Lip Ht (In) |  |
| Yes                    | Refuge 1 Slope (%)   | 1.6   | No  | Gutter 1 Slope (%)   |             |  |
| Yes                    | Refuge 1 X Slope (%) | 2.7   | No  | Gutter 1 X Slope (%) |             |  |
| N/A                    | Painted X Walk1?     | Yes   | N/A | DWS 1 Provided?      |             |  |
| N/A                    | X Walk 1 Direction   | To NE | N/A | DWS 1 Contrast?      |             |  |
| N/A                    | X Walk 1 Width (In)  | 125.0 | N/A | DWS 1 Length (In)    |             |  |
| N/A                    | Road 1 Slope (%)     | 3.4   | N/A | DWS 1 Full Width?    |             |  |
| N/A                    | Road 1 X Slope (%)   | 3.5   | N/A | DWS 1                | Offset (In) |  |
| No                     | Refuge 2 Length (In) | 30.0  | Yes | Gutter 2             | Ponding?    |  |
| Yes                    | Refuge 2 Width (In)  | 110.0 | No  | Gutter 2             | Lip Ht (In) |  |
| Yes                    | Refuge 2 Slope (%)   | 3.2   | No  | Gutter 2             | Slope (%)   |  |
| Yes                    | Refuge 2 X Slope (%) | 0.9   | No  | Gutter 2             | X Slope (%) |  |
| N/A                    | Painted X Walk2?     | Yes   | N/A | DWS 2                | Provided?   |  |
| N/A                    | X Walk 2 Direction   | То Е  | N/A | DWS 2                | Contrast?   |  |
| N/A                    | X Walk 2 Width (In)  | 120.0 | N/A | DWS 2                | Length (In) |  |
| N/A                    | Road 2 Slope (%)     | 0.2   | N/A | DWS 2 Full Width?    |             |  |
| N/A                    | Road 2 X Slope (%)   | 2.8   | N/A | DWS 2                | Offset (In) |  |
| No                     | Refuge 3 Length (in) | 40.0  | Yes | Gutter 3             | Ponding?    |  |
| Yes                    | Refuge 3 Width (in)  | 94.0  | No  |                      | Lip Ht (in) |  |
| Yes                    | Refuge 3 Slope (%)   |       | No  | Gutter 3 Slope (%)   |             |  |