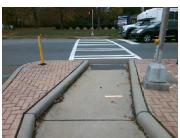

## Access Compliance Report Public Rights-of-Way (Island Curb Cuts)

Data

N/A

Intersection ID: 11108Main Street: TUCKASEEGEE\_RDCross Street: BERRYHILL\_RDLocation:NADA ID: 7E0C7CF7F7C7Curb Cut Type: MedianRefuge2Initial Pass/Fail: FailOverall Compliance: NoSeverity Score:10

## Field Measurements/Component Compliance

Remove & Replace Entire Refuge.

Surveyor Notes:
N/A

PROW/ADA:

N/A

Total Cost: \$

| N/A | Refuge 3 Length (in) | N/A  | N/A | Gutter 3 Ponding?           | N/A |
|-----|----------------------|------|-----|-----------------------------|-----|
| N/A | Refuge 3 Width (in)  | N/A  | N/A | Gutter 3 Lip Ht (in)        | N/A |
| N/A | Refuge 3 Slope (%)   | N/A  | N/A | Gutter 3 Slope (%)          | N/A |
| N/A | Refuge 3 XSlope (%)  | N/A  | N/A | Gutter 3 XSlope (%)         | N/A |
| N/A | Painted X Walk3?     | N/A  | N/A | DWS 3 Provided?             | N/A |
| N/A | X Walk 3 Direction   | N/A  | N/A | DWS 3 Contrast?             | N/A |
| N/A | X Walk 3 Width (in)  | N/A  | N/A | DWS 3 Length (in)           | N/A |
| N/A | Road 3 Slope (%)     | N/A  | N/A | DWS 3 Full Width?           | N/A |
| N/A | Road 3 XSlope (%)    | N/A  | N/A | DWS 3 Offset (in)           | N/A |
| Yes | Any Obstructions?    | N/A  | N/A | Storm Grate/Utility Hazard? | N/A |
| N/A | Obstruction Type     |      | N/A | Storm Grate/Utility Type    |     |
|     |                      | N/A  |     |                             | N/A |
| N/A | Surface Condition    | Good |     |                             |     |
|     |                      |      |     |                             |     |