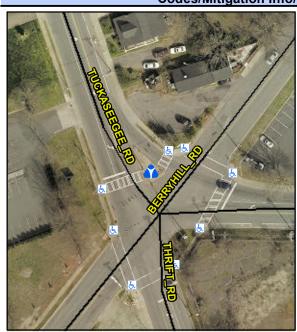

## Access Compliance Report Public Rights-of-Way (Island Curb Cuts)

Data

N/A

Intersection ID: 11108Main Street: TUCKASEEGEE\_RDCross Street: BERRYHILL\_RDLocation:NADA ID: 7E0C7CF7F7C7Curb Cut Type: MedianRefuge2Initial Pass/Fail: FailOverall Compliance: NoSeverity Score:10