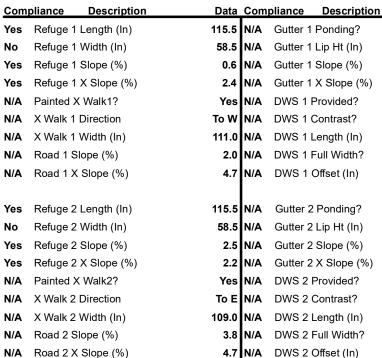

## Field Measurements/Component Compliance

Remove & Replace Entire Refuge.

Surveyor Notes:
N/A

PROW/ADA:

N/A

Total Cost: \$

| N/A | Refuge 3 Length (in) | N/A  | N/A | Gutter 3 Ponding?           | N/A |
|-----|----------------------|------|-----|-----------------------------|-----|
| N/A | Refuge 3 Width (in)  | N/A  | N/A | Gutter 3 Lip Ht (in)        | N/A |
| N/A | Refuge 3 Slope (%)   | N/A  | N/A | Gutter 3 Slope (%)          | N/A |
| N/A | Refuge 3 XSlope (%)  | N/A  | N/A | Gutter 3 XSlope (%)         | N/A |
| N/A | Painted X Walk3?     | N/A  | N/A | DWS 3 Provided?             | N/A |
| N/A | X Walk 3 Direction   | N/A  | N/A | DWS 3 Contrast?             | N/A |
| N/A | X Walk 3 Width (in)  | N/A  | N/A | DWS 3 Length (in)           | N/A |
| N/A | Road 3 Slope (%)     | N/A  | N/A | DWS 3 Full Width?           | N/A |
| N/A | Road 3 XSlope (%)    | N/A  | N/A | DWS 3 Offset (in)           | N/A |
| Yes | Any Obstructions?    | N/A  | N/A | Storm Grate/Utility Hazard? | N/A |
| N/A | Obstruction Type     |      | N/A | Storm Grate/Utility Type    |     |
|     |                      | N/A  |     |                             | N/A |
| N/A | Surface Condition    | Good |     |                             |     |
|     |                      |      |     |                             |     |