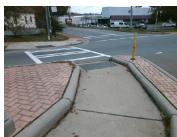

## Access Compliance Report Public Rights-of-Way (Island Curb Cuts)

Data

N/A

Intersection ID: 11108Main Street: TUCKASEEGEE\_RDCross Street: BERRYHILL\_RDLocation:NADA ID: 7E0C7CF7F7C7Curb Cut Type: MedianRefuge2Initial Pass/Fail: FailOverall Compliance: NoSeverity Score:10

## Field Measurements/Component Compliance

Remove & Replace Entire Refuge.

Surveyor Notes:
N/A

PROW/ADA:

N/A

Total Cost: \$

| N/A | Refuge 3 Length (in) | N/A  | N/A | Gutter 3 Ponding?           | N/A |
|-----|----------------------|------|-----|-----------------------------|-----|
| N/A | Refuge 3 Width (in)  | N/A  | N/A | Gutter 3 Lip Ht (in)        | N/A |
| N/A | Refuge 3 Slope (%)   | N/A  | N/A | Gutter 3 Slope (%)          | N/A |
| N/A | Refuge 3 XSlope (%)  | N/A  | N/A | Gutter 3 XSlope (%)         | N/A |
| N/A | Painted X Walk3?     | N/A  | N/A | DWS 3 Provided?             | N/A |
| N/A | X Walk 3 Direction   | N/A  | N/A | DWS 3 Contrast?             | N/A |
| N/A | X Walk 3 Width (in)  | N/A  | N/A | DWS 3 Length (in)           | N/A |
| N/A | Road 3 Slope (%)     | N/A  | N/A | DWS 3 Full Width?           | N/A |
| N/A | Road 3 XSlope (%)    | N/A  | N/A | DWS 3 Offset (in)           | N/A |
| Yes | Any Obstructions?    | N/A  | N/A | Storm Grate/Utility Hazard? | N/A |
| N/A | Obstruction Type     |      | N/A | Storm Grate/Utility Type    |     |
|     |                      | N/A  |     |                             | N/A |
| N/A | Surface Condition    | Good |     |                             |     |
|     |                      |      |     |                             |     |