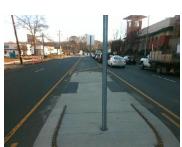

## Access Compliance Report Public Rights-of-Way (Island Curb Cuts)

Data

N/A

Intersection ID: 10025611 Main Street: E\_WOODLAWN\_RD Cross Street: N/A Location: E

ADA ID: 7EF4B2B73CAC Curb Cut Type: MedianRefuge2 Initial Pass/Fail: Fail Overall Compliance: No Severity Score: 0

Surveyor Notes:

N/A

PROW/ADA:

Total Cost: \$ 3000.00

Compliance

Yes

Description

Refuge 1 Length (In)