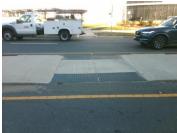

## Access Compliance Report Public Rights-of-Way (Island Curb Cuts)

Data

N/A

Intersection ID: 10025611 Main Street: E\_WOODLAWN\_RD Cross Street: N/A Location: E

ADA ID: 7EF4B2B73CAC Curb Cut Type: MedianRefuge2 Initial Pass/Fail: Fail Overall Compliance: No Severity Score: 0

Surveyor Notes:

N/A

PROW/ADA:

Total Cost: \$ 3000.00

Compliance

Yes

Description

Refuge 1 Length (In)