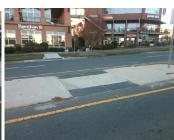

## Access Compliance Report Public Rights-of-Way (Island Curb Cuts)

Data

N/A

Intersection ID: 10025611 Main Street: E\_WOODLAWN\_RD Cross Street: N/A Location: E

ADA ID: 7EF4B2B73CAC Curb Cut Type: MedianRefuge2 Initial Pass/Fail: Fail Overall Compliance: No Severity Score: 0