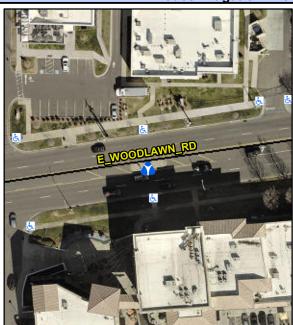

## Access Compliance Report Public Rights-of-Way (Island Curb Cuts)

Data

N/A

Intersection ID: 10025611 Main Street: E\_WOODLAWN\_RD Cross Street: N/A Location: E

ADA ID: 7EF4B2B73CAC Curb Cut Type: MedianRefuge2 Initial Pass/Fail: Fail Overall Compliance: No Severity Score: 0